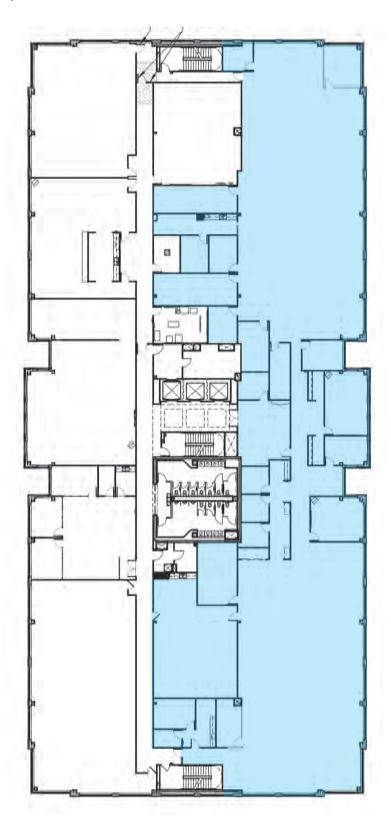

#### **AVAILABILITY**

| Suite           | Available Space (SF)                  | Rate (per SF) |
|-----------------|---------------------------------------|---------------|
| 250             | 3,633                                 | \$13.50 NNN   |
| 275             | 2,604                                 | \$13.50 NNN   |
| Suites 250 / 27 | 75 can be combined for up to 6,236 SF |               |
| 325             | 2,705                                 | \$13.50 NNN   |
| 350             | 17,492 (divisible)                    | \$13.50 NNN   |
| 385             | 3,571 (available March 2018)          | \$13.50 NNN   |
| 2018 Operat     | ing Expenses estimated to be \$9.16   |               |

### SUITES 250 / 275: 6,236 RSF

BUILDING KEY PLAN SECOND FLOOR