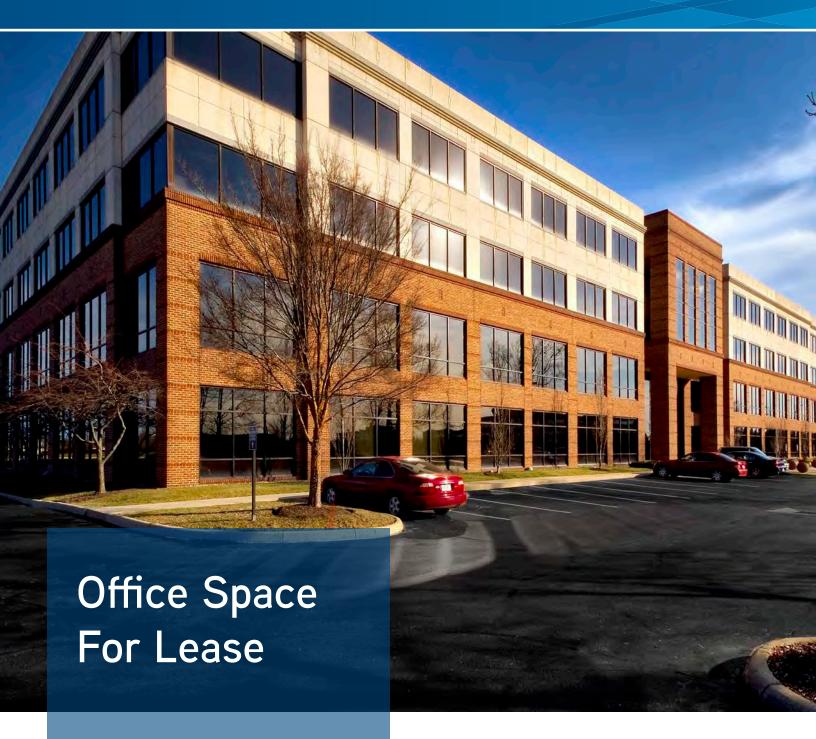

### Emerald III 6500 Emerald Pkwy, Dublin, OH 43016

Four-story, multi-tenant Class A office building consisting of 128,280 square feet built in 2002.

### 6500 Emerald Pkwy, Dublin, OH