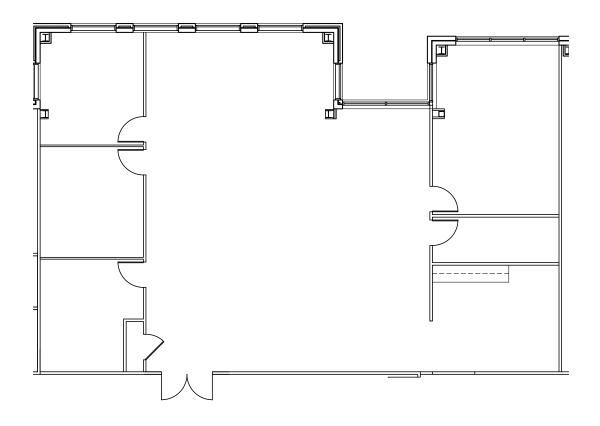

ned for up to 6,236 SF |               |
| 325             | 2,705                                 | \$13.50 NNN   |
| 350             | 17,492 (divisible)                    | \$13.50 NNN   |
| 385             | 3,571 (available March 2018)          | \$13.50 NNN   |
| 2018 Operat     | ing Expenses estimated to be \$9.16   |               |

#### **CONTACT US**

ANDREW JAMESON, SIOR CCIM 614 437 4500 andrew.jameson@colliers.com

**BRETT CISLER** 614 437 4498 brett.cisler@colliers.com





**COLLIERS INTERNATIONAL** 2 Miranova Pl., Suite 900 Columbus, OH 43215 614 436 9800 www.colliers.com/ohio



SUITE 250: 3,633 RSF





BUILDING KEY PLAN 6500 Emerald Parkway



# SUITE 275: 2,604 RSF





### SUITES 250 / 275: 6,236 RSF





BUILDING KEY PLAN SECOND FLOOR



### SUITES 325: 2,705 RSF



Suite 325





SUITE 350: 17,492 RSF





## SUITE 385: 3,571 RSF