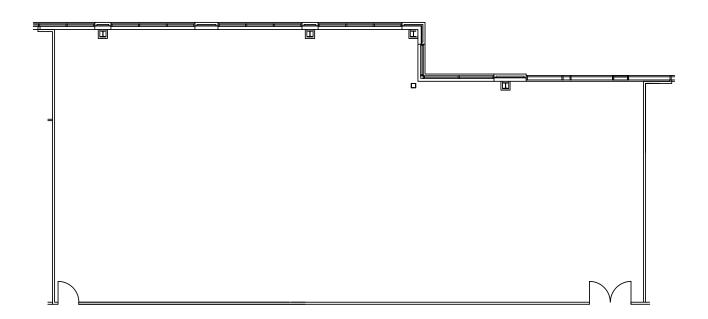

| 3,633                                 | \$13.50 NNN   |
| 275             | 2,604                                 | \$13.50 NNN   |
| Suites 250 / 27 | 75 can be combined for up to 6,236 SF |               |
| 325             | 2,705                                 | \$13.50 NNN   |
| 350             | 17,492 (divisible)                    | \$13.50 NNN   |
| 385             | 3,571 (available March 2018)          | \$13.50 NNN   |
| 2018 Operat     | ing Expenses estimated to be \$9.16   |               |

#### **CONTACT US**

ANDREW JAMESON, SIOR CCIM 614 437 4500 andrew.jameson@colliers.com

**BRETT CISLER** 614 437 4498 brett.cisler@colliers.com





**COLLIERS INTERNATIONAL** 2 Miranova Pl., Suite 900 Columbus, OH 43215 614 436 9800 www.colliers.com/ohio



SUITE 250: 3,633 RSF





BUILDING KEY PLAN 6500 Emerald Parkway



# SUITE 275: 2,604 RSF





### SUITES 250 / 275: 6,236 RSF





BUILDING KEY PLAN SECOND FLOOR



### SUITES 325: 2,705 RSF



Suite 325





SUITE 350: 17,492 RSF





## SUITE 385: 3,571 RSF