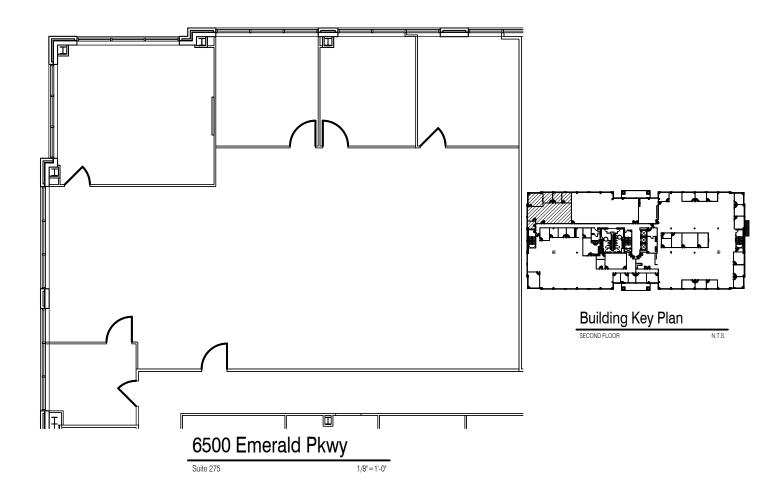

| 2,604                                 | \$13.50 NNN   |
| Suites 250 / 27 | 75 can be combined for up to 6,236 SF |               |
| 325             | 2,705                                 | \$13.50 NNN   |
| 350             | 17,492 (divisible)                    | \$13.50 NNN   |
| 385             | 3,571 (available March 2018)          | \$13.50 NNN   |
| 2018 Operat     | ing Expenses estimated to be \$9.16   |               |

#### **CONTACT US**

ANDREW JAMESON, SIOR CCIM 614 437 4500 andrew.jameson@colliers.com

**BRETT CISLER** 614 437 4498 brett.cisler@colliers.com





**COLLIERS INTERNATIONAL** 2 Miranova Pl., Suite 900 Columbus, OH 43215 614 436 9800 www.colliers.com/ohio



SUITE 250: 3,633 RSF





BUILDING KEY PLAN 6500 Emerald Parkway



# SUITE 275: 2,604 RSF





### SUITES 250 / 275: 6,236 RSF





BUILDING KEY PLAN SECOND FLOOR



### SUITES 325: 2,705 RSF



Suite 325





SUITE 350: 17,492 RSF





## SUITE 385: 3,571 RSF