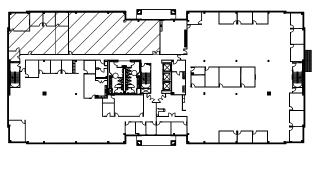

| \$13.50 NNN   |
| Suites 250 / 27 | 75 can be combined for up to 6,236 SF |               |
| 325             | 2,705                                 | \$13.50 NNN   |
| 350             | 17,492 (divisible)                    | \$13.50 NNN   |
| 385             | 3,571 (available March 2018)          | \$13.50 NNN   |
| 2018 Operat     | ing Expenses estimated to be \$9.16   |               |

#### **CONTACT US**

ANDREW JAMESON, SIOR CCIM 614 437 4500 andrew.jameson@colliers.com

**BRETT CISLER** 614 437 4498 brett.cisler@colliers.com





**COLLIERS INTERNATIONAL** 2 Miranova Pl., Suite 900 Columbus, OH 43215 614 436 9800 www.colliers.com/ohio



SUITE 250: 3,633 RSF





BUILDING KEY PLAN 6500 Emerald Parkway



# SUITE 275: 2,604 RSF





### SUITES 250 / 275: 6,236 RSF





BUILDING KEY PLAN SECOND FLOOR



### SUITES 325: 2,705 RSF



Suite 325





SUITE 350: 17,492 RSF





## SUITE 385: 3,571 RSF