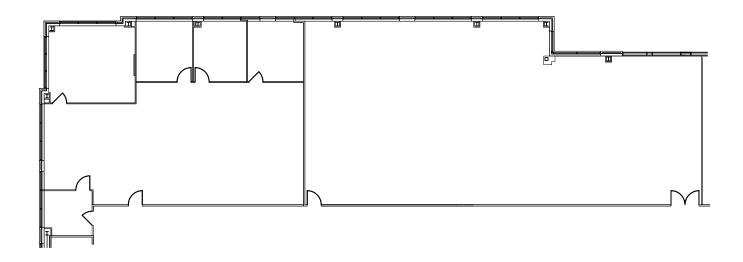

| \$13.50 NNN   |
| Suites 250 / 27 | 75 can be combined for up to 6,236 SF |               |
| 325             | 2,705                                 | \$13.50 NNN   |
| 350             | 17,492 (divisible)                    | \$13.50 NNN   |
| 385             | 3,571 (available March 2018)          | \$13.50 NNN   |
| 2018 Operat     | ing Expenses estimated to be \$9.16   |               |

#### **CONTACT US**

ANDREW JAMESON, SIOR CCIM 614 437 4500 andrew.jameson@colliers.com

**BRETT CISLER** 614 437 4498 brett.cisler@colliers.com





**COLLIERS INTERNATIONAL** 2 Miranova Pl., Suite 900 Columbus, OH 43215 614 436 9800 www.colliers.com/ohio



SUITE 250: 3,633 RSF





BUILDING KEY PLAN 6500 Emerald Parkway



# SUITE 275: 2,604 RSF





### SUITES 250 / 275: 6,236 RSF





BUILDING KEY PLAN SECOND FLOOR



### SUITES 325: 2,705 RSF



Suite 325





SUITE 350: 17,492 RSF





## SUITE 385: 3,571 RSF