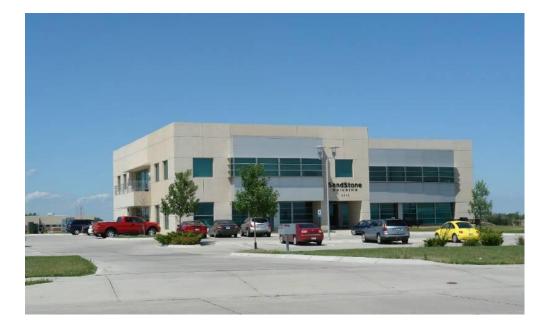

## SANDSTONE BUILDING 3270 N FOLKWAYS BLVD., LINCOLN, NE 68504

## **Overview**

Beautifully finished office building conveniently located off I-80 and North 27<sup>th</sup> Street. Two 1<sup>st</sup> floor office suites available with full walls of windows on two sides. Superb office space for smaller office users in a secure building with high end finishes.