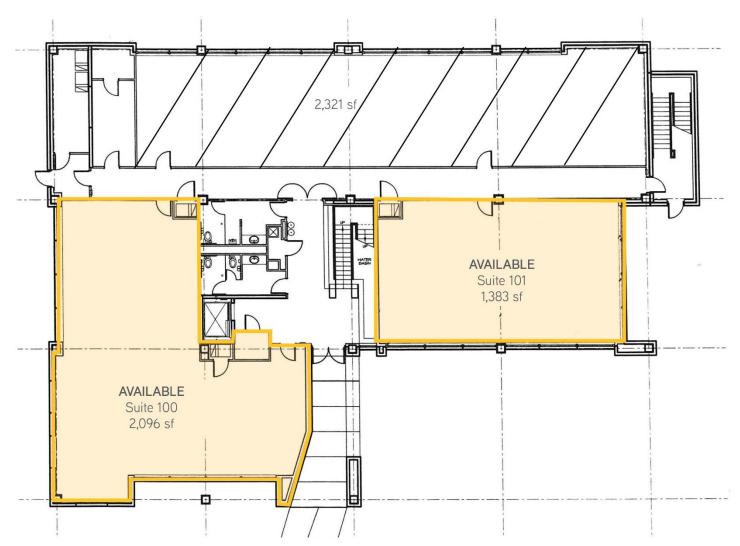

## Floor plan

First Floor

Contact us

AGENT: Cori Adcock +1 402 763 1712 Omaha, NE Cori.Adcock@colliers.com COLLIERS INTERNATIONAL 6464 Center Street | Suite 200 Omaha, NE 68106 www.colliers.com

### **Building information**

| Danaing information |                  |                  |                      |
|---------------------|------------------|------------------|----------------------|
| Type of Listing:    | Office for Lease | Intersection:    | 33rd & Folkways Blvd |
| Price:              | \$12.00/RSF      |                  |                      |
| Operating Type:     | NNN              | Construction:    | Steel frame/precast  |
| Est. Expenses:      | \$4.75/SF (2020) | A/C:             | RTU                  |
| Available:          | Immediately      | Roof:            | Membrane             |
| Total SF Available: | 3,475 SF         | Sprinkler:       | Yes                  |
| Total Building SF:  | 19,499 SF        | Restrooms:       | Two (2) per floor    |
| Year Built:         | 2003             | Elevators:       | Yes                  |
| # of Floors:        | Two (2)          | Parking:         | 4:1000               |
|                     |                  |                  |                      |
| Suite #:            | SF Available:    | Length of Lease: | Negotiable           |
| 100                 | 2,096 RSF        | TI Allowance:    | Negotiable           |
| 101                 | 1,383 RSF        | Rent Escalator:  | 2% annually          |
|                     |                  | Lease Form:      | Landlord's           |
|                     |                  |                  |                      |