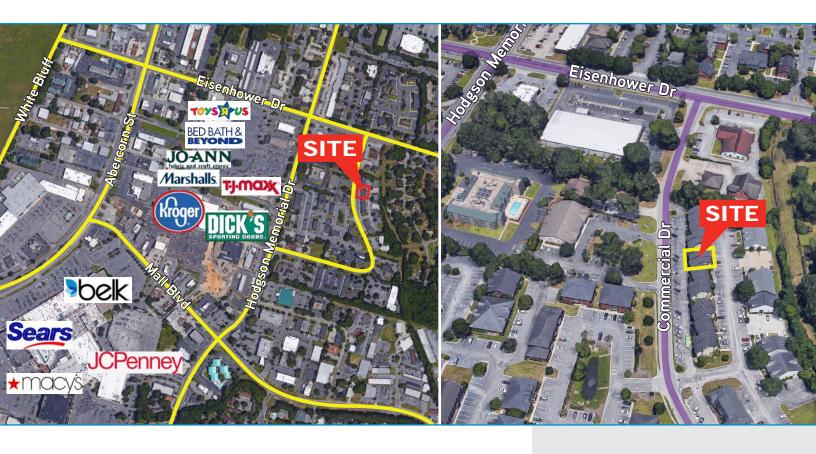

#### Traffic Counts

±16,700 vehicles per day along Eisenhower Drive ±16,400 vehicles per day along Hodgson Memorial Drive

Source: GDOT 2015