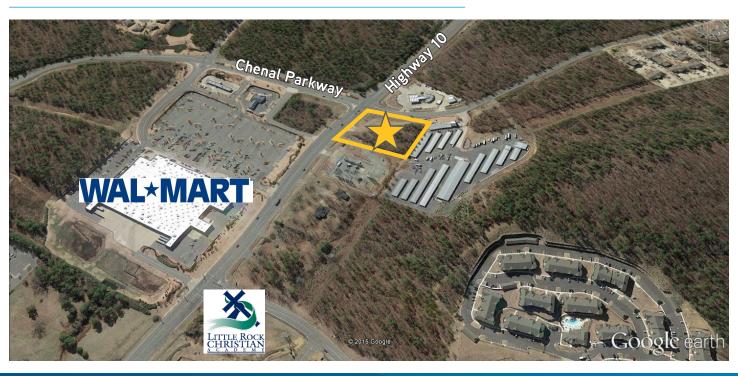

## **Aerial**

## Property Highlights

- Easily accessible location at the intersection of Highway 10 and Chenal Parkway
- > Ample parking with 52 planned spaces
- > Proposed site plan/aerial on second page