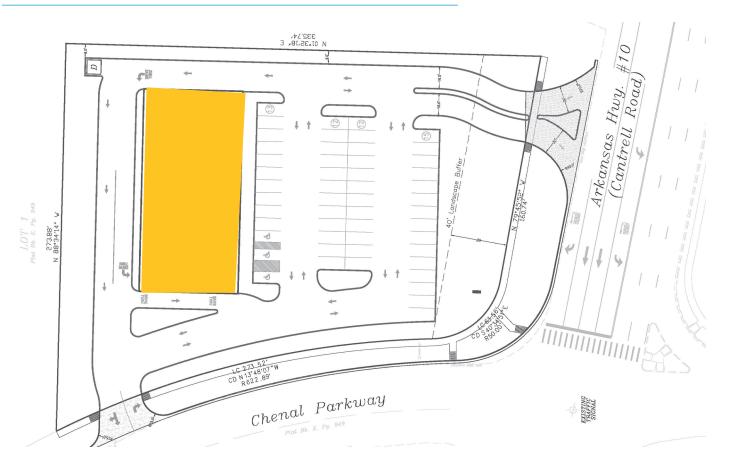

# Proposed Site Plan

## Property Highlights

- Easily accessible location at the intersection of Highway 10 and Chenal Parkway
- > Ample parking with 52 planned spaces
- > Proposed site plan/aerial on second page