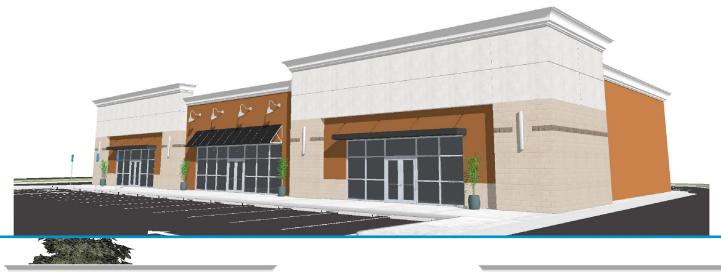

# Hwy 10 & Chenal: New Retail Development

NE CORNER OF HWY 10 & CHENAL PKWY, LITTLE ROCK, AR 72223

SOUTH ELEVATION

# Offering

- > Suites available from 2,000 10,000 SF
- > Asking rate: \$26.50/SF, NNN
- > Drive thru space available

## Property Highlights

- Easily accessible location at the intersection of Highway 10 and Chenal Parkway
- > Ample parking with 52 planned spaces
- > Proposed site plan/aerial on second page