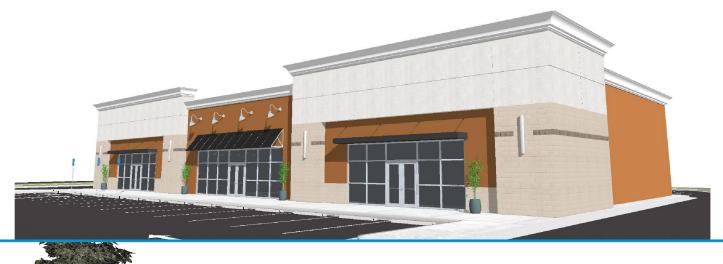

# Hwy 10 & Chenal: Future Retail Development

24100 CHENAL PARKWAY, LITTLE ROCK, AR 72223

SOUTH ELEVATION

### Offering

- > Suites available from 2,000 10,000 SF
- > Asking rate: \$26.50/SF, NNN
- > Drive thru space available
- > Tenant improvement allowance negotiable

## Property Highlights

- > Easily accessible location at the signalized intersection of Highway 10 and Chenal Parkway
- > Ample parking with 52 planned spaces
- > Proposed site plan/aerial on second page
- > Traffic count: +/- 20,000 vehicles a day