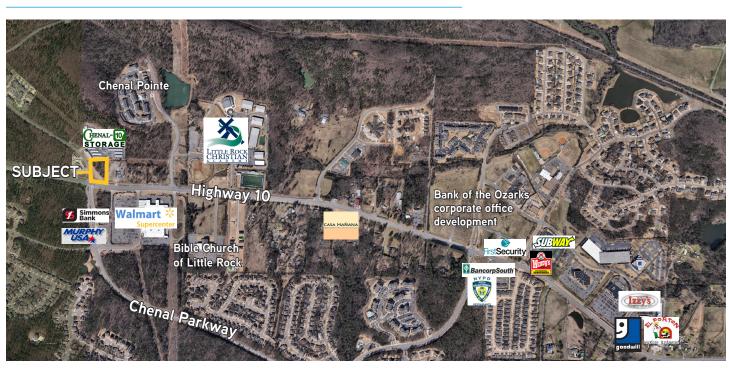

## Aerial

## Property Highlights

- > Easily accessible location at the signalized intersection of Highway 10 and Chenal Parkway
- > Ample parking with 52 planned spaces
- > Proposed site plan/aerial on second page
- > Traffic count: +/- 20,000 vehicles a day