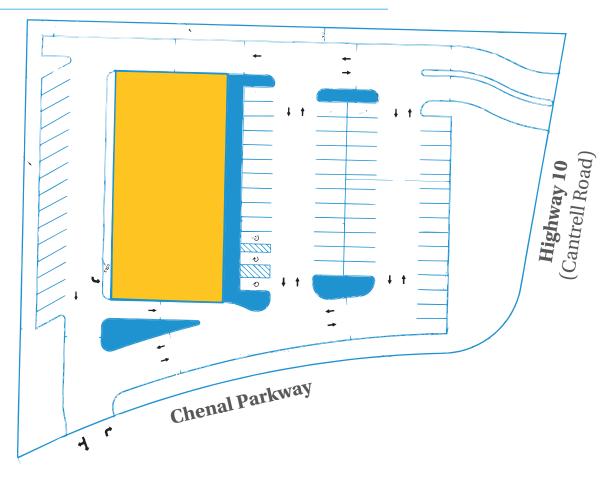

# Proposed Site Plan

## Property Highlights

- > Easily accessible location at the signalized intersection of Highway 10 and Chenal Parkway
- > Ample parking with 52 planned spaces
- > Proposed site plan/aerial on second page
- > Traffic count: +/- 20,000 vehicles a day