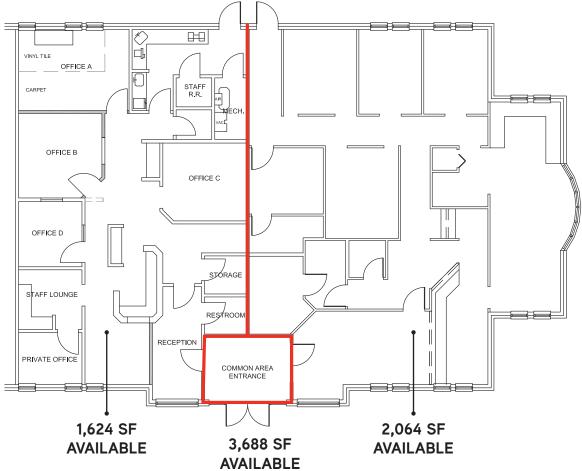

## Snapshot

| SF Available 1,624<br>\$13.95<br>Lease Rate estate | or maintenance & janitorial).                                                              |
|----------------------------------------------------|--------------------------------------------------------------------------------------------|
|                                                    | 5/SF NNN (CAM EST at \$4.25/SF, plus real taxes estimated to be \$1.60/SF, plus utilities, |
| Total SF 20,21                                     | SF Unit G + 2,064 SF Unit H (3,688 SF Total)                                               |
|                                                    | 3 SF in the complex                                                                        |
| Building Type Medic                                | al/Office Condo                                                                            |