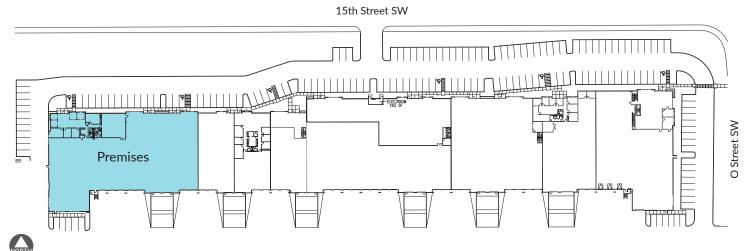

# FOR LEASE

# Auburn 167 Industrial Center - 1604 15th Street SW, Auburn WA







industrialpropertytrust.com • blackcreekgroup.com

## **Building Highlights**

- 25,465 SF total available
- 3,825 SF office
- 7 dock-high doors
- 3 grade-level doors
- 24' clear height
- High identity building park with exposure along 15th Street SW
- Located directly across from The Outlet Collection
- Immediate access to SR 167
- Available April 1, 2019

#### Leased by

BILL CONDON +1 206 624 7400 bill.condon@colliers.com

BOB SANTUCCI +1 206 287 0213 bob.santucci@colliers.com



## Auburn 167 Industrial Center - 1604 15th Street SW, Auburn WA

25,465 SQUARE FEET AVAILABLE

### **Floor Plan**



#### Site Plan



This document has been prepared by Colliers International for advertising and general information only. Colliers International makes no guarantees, representations or warranties of any kind, express or implied, regarding the information including, but not limited to, warranties of content, accuracy and reliability. Any interested party should undertake their own inquiries as to the accuracy of the information. Colliers International excludes unequivocally all inferred or implied terms, conditions and damages arising out of this document and excludes all liability for loss and damages arising there from. Colliers International is a worldwide affiliation of independently owned and operated companies. This publication is the copyrighted property of Colliers International and/or its licensor