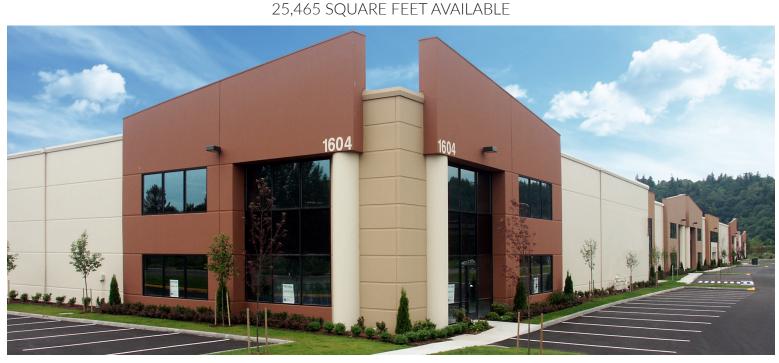

## Auburn 167 Industrial Center - 1604 15th Street SW, Auburn WA

25,465 SQUARE FEET AVAILABLE

## **Building Highlights**

- 25,465 SF total available
- 3,825 SF office
- 7 dock-high doors
- 3 grade-level doors
- 24' clear height
- High identity building park with exposure along 15th Street SW
- Located directly across from The Outlet Collection
- Immediate access to SR 167
- Available April 1, 2019