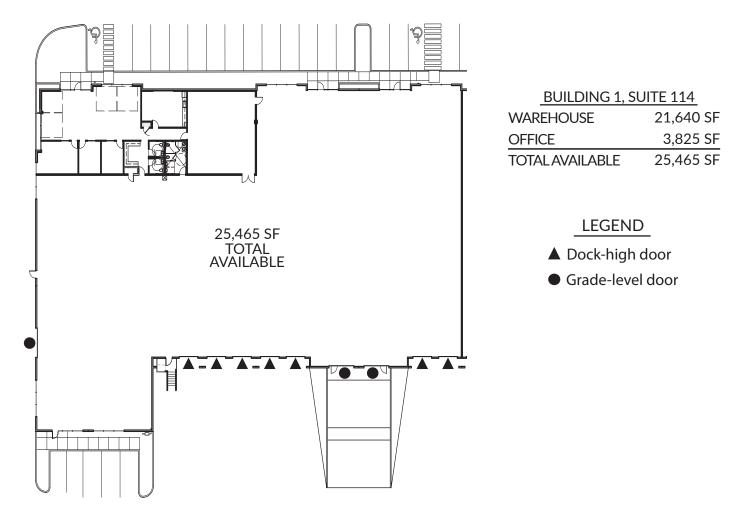

### **Floor Plan**

## **Building Highlights**

- 25,465 SF total available
- 3,825 SF office
- 7 dock-high doors
- 3 grade-level doors
- 24' clear height
- High identity building park with exposure along 15th Street SW
- Located directly across from The Outlet Collection
- Immediate access to SR 167
- Available April 1, 2019