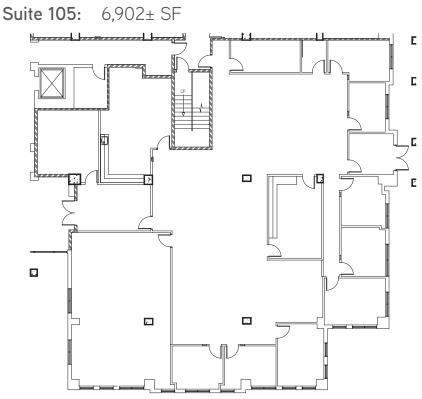

## Key Features

- > Suite 105: 6,902± SF
- > Available: Now
- > Lease Rate: \$23.00/SF Full Service
- Class A office space located on the east side of I-4 on Maitland Boulevard
- > 4.25/1,000 Parking
- > Quiet park-like campus
- > Less than one mile from RDV Sportsplex, area retail and housing
- > Superior access off I-4 and Maitland Boulevard

### FOR LEASE > 850 Maitland Concourse Floor Plan