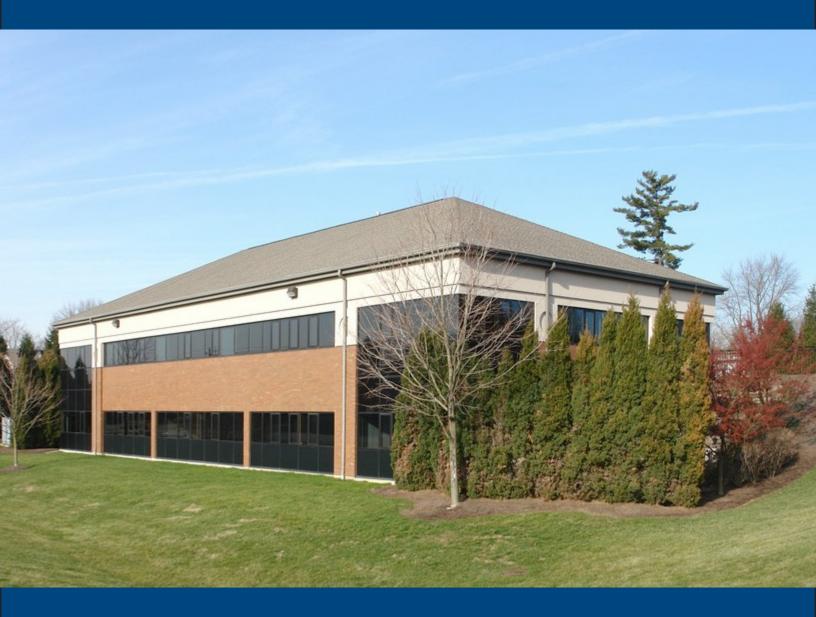

## 1245 SUNBURY ROAD

Two-story, 11,800 SF building built in 1995 and situated on 1.0875 acres. Well located at the corner of Sunbury and Dempsey Road within the City of Westerville.

- Fully sprinklered Hydraulic passenger elevator
- Building monument signage on Sunbury Road available
- Shaded patio space
- Generous parking available
- Professionally managed and well maintained.