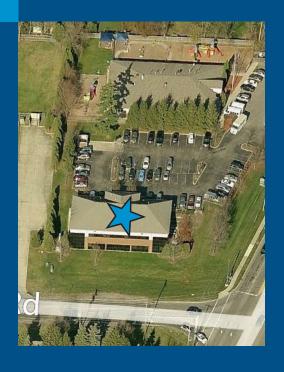

## 1245 SUNBURY ROAD

Two-story, 11,800 SF building built in 1995 and situated on 1.0875 acres. Well located at the corner of Sunbury and Dempsey Road within the City of Westerville.

- Fully sprinklered Hydraulic passenger elevator
- Building monument signage on Sunbury Road available
- Shaded patio space
- Generous parking available
- Professionally managed and well maintained.