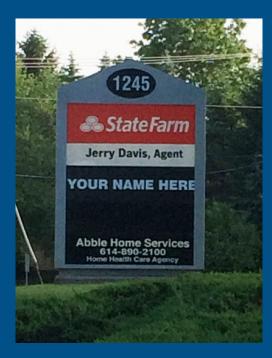

## 1245 SUNBURY ROAD

Two-story, 11,800 SF building built in 1995 and situated on 1.0875 acres. Well located at the corner of Sunbury and Dempsey Road within the City of Westerville.

- Fully sprinklered Hydraulic passenger elevator
- Building monument signage on Sunbury Road available
- Shaded patio space
- Generous parking available
- Professionally managed and well maintained.