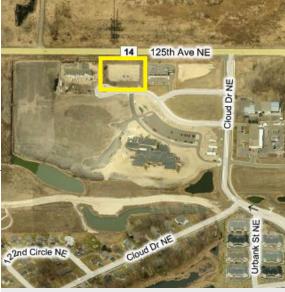

# 2321 124th Court NE > Survey Map

### Site Information

Property Address 2321 124th Court NE, Blaine, Minnesota

PID 09.31.23.12.0008

Land Area 1.51 Acres (65,775 total square feet)

**Zoning** B2 - Community Commercial

| DEMOGRAPHICS:     | 1 Mile    | 3 Miles  | 5 Miles  |
|-------------------|-----------|----------|----------|
| Population        | 3,691     | 39,559   | 111,764  |
| Median HH Income  | \$91,737  | \$85,363 | \$79,616 |
| Average HH Income | \$106,836 | \$98,403 | \$90,627 |