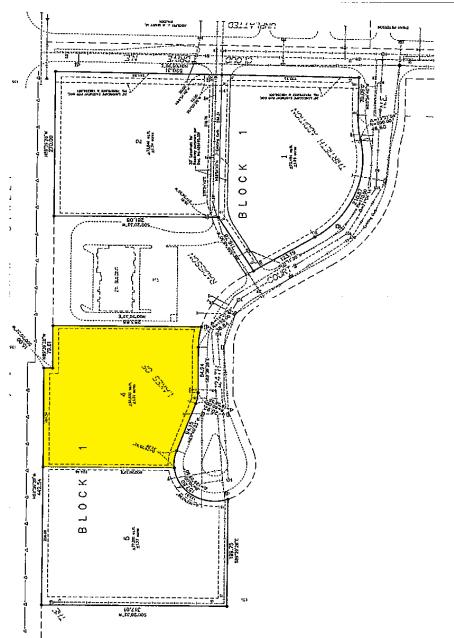

# 2321 124th Court NE > Proposed Site Plan

### Site Information

Property Address 2321 124th Court NE, Blaine, Minnesota

PID 09.31.23.12.0008

Land Area 1.51 Acres (65,775 total square feet)

**Zoning** B2 - Community Commercial

| DEMOGRAPHICS:     | 1 Mile    | 3 Miles  | 5 Miles  |
|-------------------|-----------|----------|----------|
| Population        | 3,691     | 39,559   | 111,764  |
| Median HH Income  | \$91,737  | \$85,363 | \$79,616 |
| Average HH Income | \$106,836 | \$98,403 | \$90,627 |