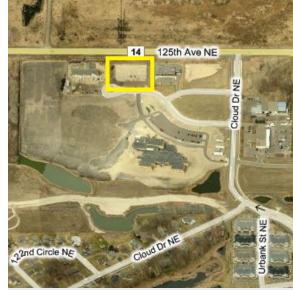

FOR SALE > OFFICE/MEDICAL

# 2321 124th Court NE



BLAINE, MINNESOTA



# New Office/Medical Development

### **Building Amenities**

- > Located 1 block East of the South East Quadrant of County Road 14 (Main Street) and County Road 52 (Radisson Road)
- > 1.51 acre site (65,775 total square feet)
- > 5,600 12,000 square feet
- > Zoned B2 Community Commercial
- > Build-to-suit opportunity
- > Water, sewer, electrical and gas at site
- Access to I-35W via County Road 14 (Main Street) and Highway 10 via Central Avenue
- > Contact agent for construction package



COLLIERS INTERNATIONAL 5985 Rice Creek Parkway, Suite 105 Shoreview, MN 55126

# 2321 124th Court NE > Proposed Site Plan





### Contact Us

JUSTIN RATH
952 897 7803 direct
612 275 3772 mobile
SHOREVIEW, MN
justin.rath@colliers.com

JAY CHMIELESKI 952 837 7801 direct 612 275 3772 mobile SHOREVIEW, MN jay.c@colliers.com

COLLIERS INTERNATIONAL 5985 Rice Creek Parkway, Suite 105 Shoreview, MN 55126



### Site Information

Property Address 2321 124th Court NE, Blaine, Minnesota

PID 09.31.23.12.0008

Land Area 1.51 Acres (65,775 total square feet)

**Zoning** B2 - Community Commercial

| DEMOGRAPHICS:     | 1 Mile    | 3 Miles  | 5 Miles  |
|-------------------|-----------|----------|----------|
| Population        | 3,691     | 39,559   | 111,764  |
| Median HH Income  | \$91,737  | \$85,363 | \$79,616 |
| Average HH Income | \$106,836 | \$98,403 | \$90,627 |

#### **DEVELOPMENT:**

> Phase I Completed in 2006