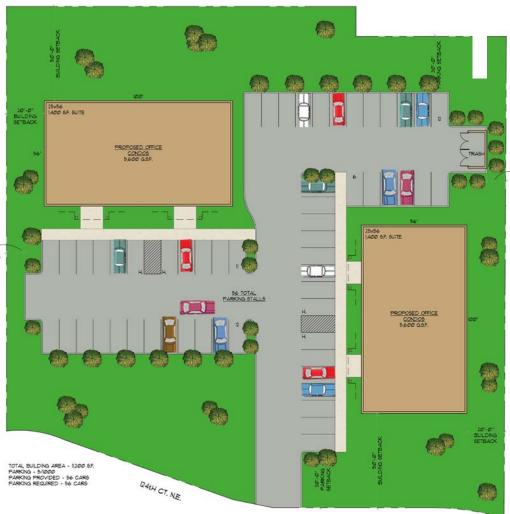

FOR SALE > OFFICE/MEDICAL

# 2321 124th Court NE



BLAINE, MINNESOTA



# New Office/Medical Development

### **Building Amenities**

- > Located 1 block East of the South East Quadrant of County Road 14 (Main Street) and County Road 52 (Radisson Road)
- > 1.51 acre site (65,775 total square feet)
- > 5,600 12,000 square feet
- > Zoned B2 Community Commercial
- > Build-to-suit opportunity
- > Water, sewer, electrical and gas at site
- Access to I-35W via County Road 14 (Main Street) and Highway 10 via Central Avenue
- > Contact agent for construction package



COLLIERS INTERNATIONAL 5985 Rice Creek Parkway, Suite 105 Shoreview, MN 55126

# 2321 124th Court NE > Proposed Site Plan





### Contact Us

JUSTIN RATH
952 897 7803 direct
612 275 3772 mobile
SHOREVIEW, MN
justin.rath@colliers.com

JAY CHMIELESKI 952 837 7801 direct 612 275 3772 mobile SHOREVIEW, MN jay.c@colliers.com

COLLIERS INTERNATIONAL 5985 Rice Creek Parkway, Suite 105 Shoreview, MN 55126



### Site Information

Property Address 2321 124th Court NE, Blaine, Minnesota

PID 09.31.23.12.0008

Land Area 1.51 Acres (65,775 total square feet)

**Zoning** B2 - Community Commercial

| DEMOGRAPHICS:     | 1 Mile    | 3 Miles  | 5 Miles  |
|-------------------|-----------|----------|----------|
| Population        | 3,691     | 39,559   | 111,764  |
| Median HH Income  | \$91,737  | \$85,363 | \$79,616 |
| Average HH Income | \$106,836 | \$98,403 | \$90,627 |

#### **DEVELOPMENT:**

> Phase I Completed in 200