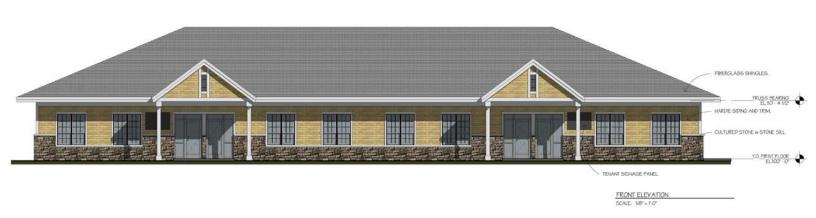

# New Office/Medical Development

### **Building Amenities**

- > Located 1 block East of the South East Quadrant of County Road 14 (Main Street) and County Road 52 (Radisson Road)
- > 1.51 acre site (65,775 total square feet)
- > 5,600 12,000 square feet
- > Zoned B2 Community Commercial
- > Build-to-suit opportunity
- > Water, sewer, electrical and gas at site
- Access to I-35W via County Road 14 (Main Street) and Highway 10 via Central Avenue
- > Contact agent for construction package