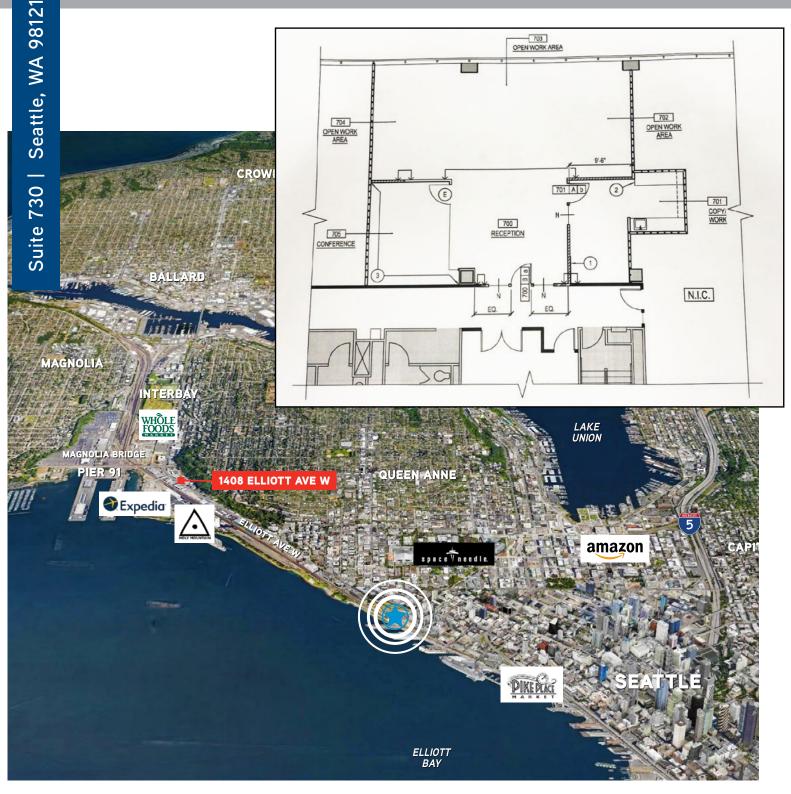

## 3131 ELLIOTT AVE W SUBLEASE

## HIGHLIGHTS

Walking distance from Seattle Center. Amenity rich neighborhood.

Stunning views of Elliott Bay, the Seattle Waterfront and Mt. Rainier.

Furniture available.

Available now.

Term through May 2021

WATER VIEWS

Convenient QUEEN ANNE location

Excellent

COMMUTER options and

access

ANDREW SHULTZ

Associate Vice President 206 223 0474 andrew.shultz@colliers.com DANY KOE Assistant Vice President 404 892 7248 dany.koe@colliers.com