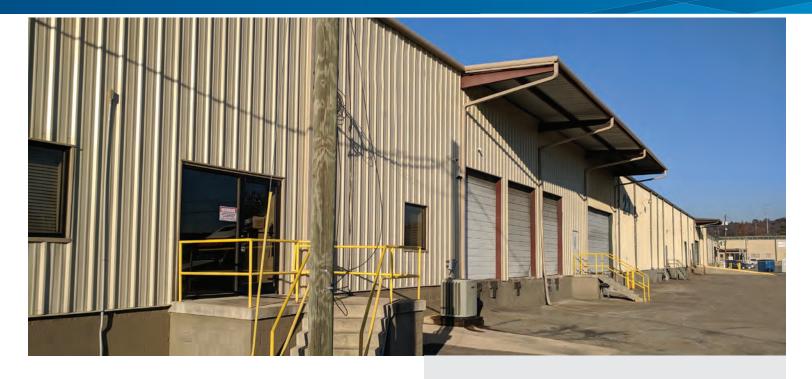

# **Building Features**

- 82,800 SF of office/warehouse space available
- Industrial park with ±1,000,000 SF
- Inclusive of 1,200 SF of office space
- Rail spur adjacent to building with ±1,000 linear feet
- Steel frame construction with metal siding
- Fully sprinklered

| Dock-high doors:        | 6             |
|-------------------------|---------------|
| Drive-in doors:         | 1             |
| Column Spacing          | 23'6" x 45'5" |
| Truck & trailer parking | available     |