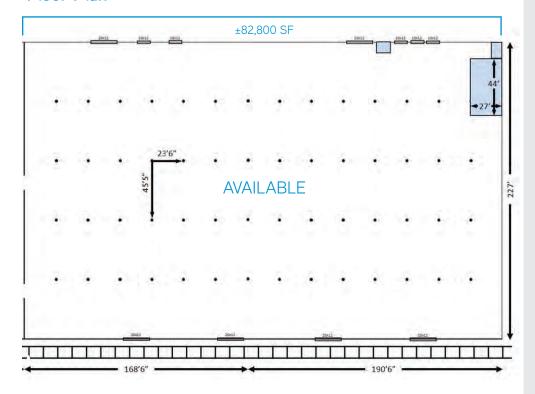

### Floor Plan

# **Building Features**

- 82,800 SF of office/warehouse space available
- Industrial park with ±1,000,000 SF
- Inclusive of 1,200 SF of office space
- Rail spur adjacent to building with ±1,000 linear feet
- Steel frame construction with metal siding
- Fully sprinklered

| Dock-high doors:        | 6             |
|-------------------------|---------------|
| Drive-in doors:         | 1             |
| Column Spacing          | 23'6" x 45'5" |
| Truck & trailer parking | available     |