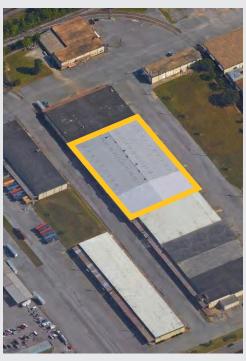

# **Aerial Location Map**

#### Location

Property site is an industrial park located off Finley Avenue in Birmingham just minutes from downtown with close proximity to the Birmingham-Shuttlesworth International Airport and nearby access to Interstates 20, 59, and 65.