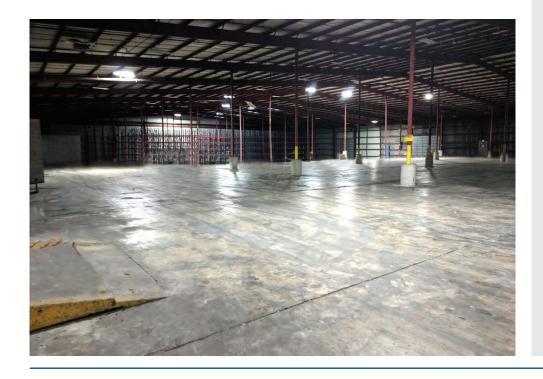

# **Building Features**

- 82,800 SF of office/warehouse space available
- Industrial park with ±1,000,000 SF
- Inclusive of 1,200 SF of office space
- Rail spur adjacent to building with ±1,000 linear feet
- Steel frame construction with metal siding
- Fully sprinklered