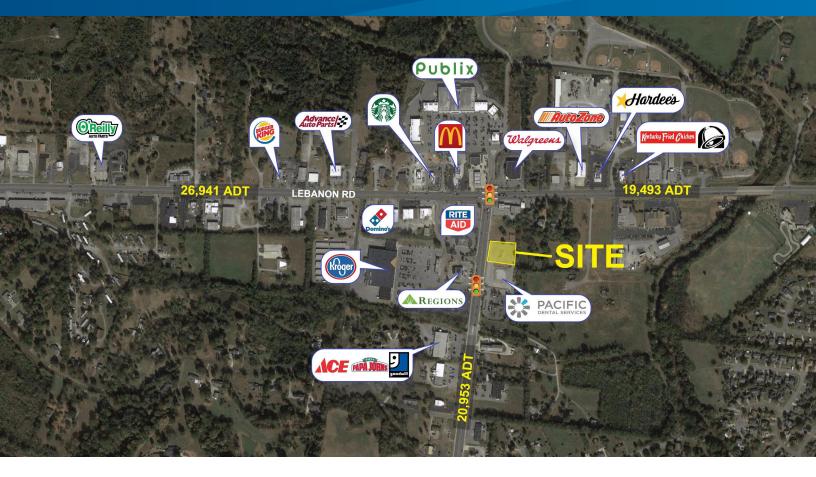

## Site Information

- > 1 acre retail pad for lease or build-to-suit
- > Approved for Drive-Thru
- > All site work complete including utilities and curb cuts
- > Shared dentention and impervious paving complete
- > Located across from Kroger and Publix
- > Signalized intersection
- > Traffic Count: 20,953 ADT