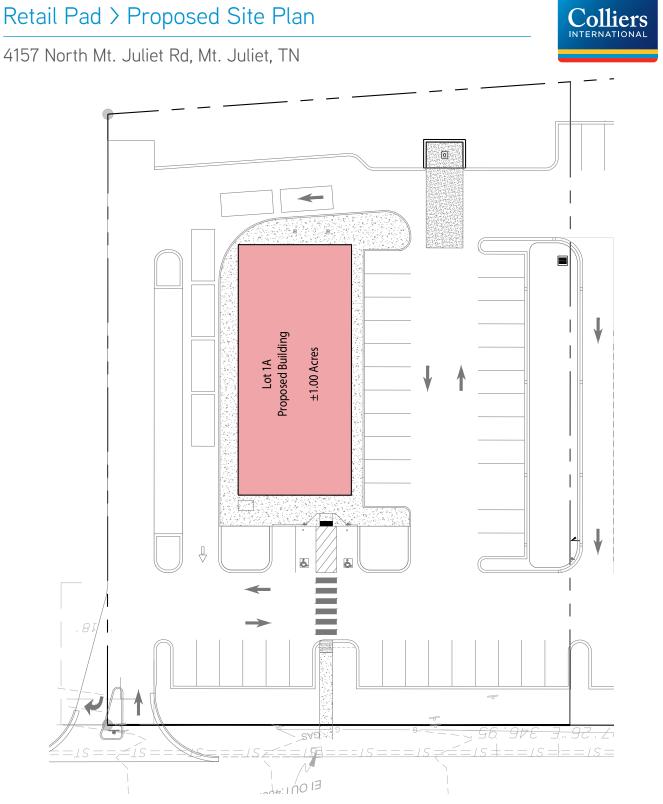

## Site Information

- > 1 acre retail pad for lease or build-to-suit
- > Approved for Drive-Thru
- > All site work complete including utilities and curb cuts
- > Shared dentention and impervious paving complete
- > Located across from Kroger and Publix
- > Signalized intersection
- > Traffic Count: 20,953 ADT