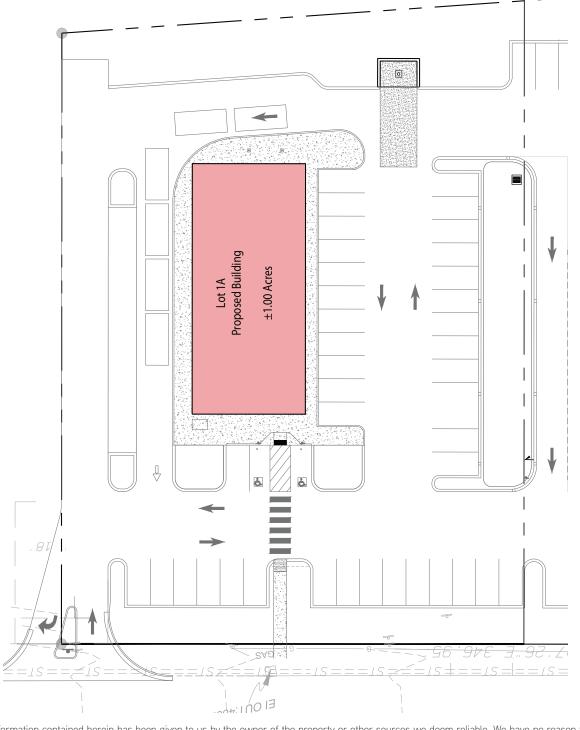

## Retail Pad > Proposed Site Plan

4157 North Mt. Juliet Rd, Mt. Juliet, TN

The information contained herein has been given to us by the owner of the property or other sources we deem reliable. We have no reason to doubt its accuracy, but we do not guarantee it. All information should be verified prior to purchase or lease.