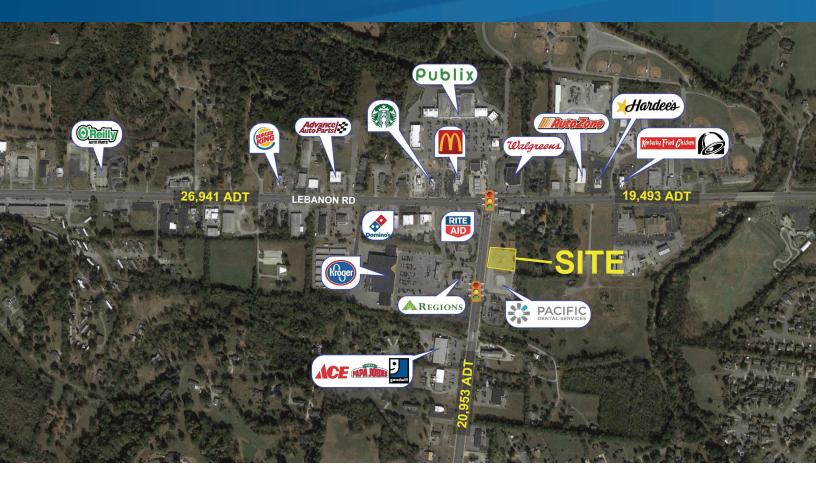

## Site Information

- > 1 acre retail pad for sale or build-to-suit
- > Approved for Drive-Thru
- > All site work complete including utilities and curb cuts
- > Shared dentention and impervious paving complete
- > Located across from Kroger and Publix
- > Signalized intersection
- > Traffic Count: 20,953 ADT

Sale Price: \$950,000

The information contained herein has been given to us by the owner of the property or other sources we deem reliable. We have no reason to doubt its accuracy, but we do not guarantee it. All information should be verified prior to purchase or lease.