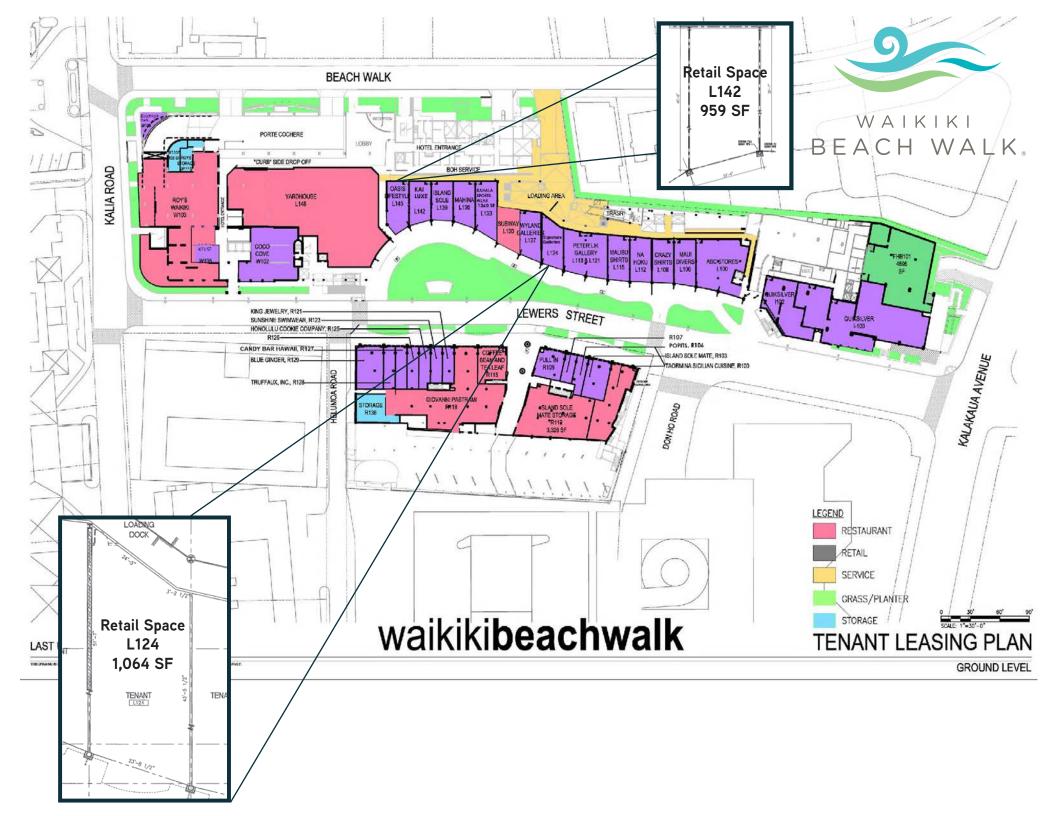

## [PROPERTY HIGHLIGHTS]

| Property:           | Waikiki Beach Walk®                            |
|---------------------|------------------------------------------------|
| Available Size:     | Suite L124 (1,064 square feet)                 |
|                     | Suite L227 (850 square feet)                   |
|                     | Suite L142 (959 square feet)                   |
| Term:               | Minimum 3 years                                |
| Base Rent:          | Negotiable                                     |
| CAM:                | \$1.88 psf/month                               |
| RPT/BID/SID:        | \$0.99 psf/month                               |
| Promo Fund:         | \$0.70 psf/month                               |
| Additional Charges: | Refuse removal, utilities, Hawaii GET (4.712%) |
|                     |                                                |

## [PROPERTY DESCRIPTION]

This amazing space is fully built-out for any retailer looking to be in the heart of Waikiki. Waikiki Beach Walk<sup>®</sup> presents an exceptional opportunity for qualified retailers to secure street-facing space and prime frontage along one of Waikiki's most traveled walkways. Pedestrian counts fronting Suite R126 averages 17,000 pedestrians per day. The project is designed so all retailers are well positioned to benefit from the inviting walkway which guide pedestrians through all areas of Waikiki Beach Walk<sup>®</sup>. Steps away are over 2,000 hotel rooms located in the Trump International Hotel at Waikiki Beach Walk<sup>™</sup>, Halekulani, Waikiki Parc and Outrigger Reef Waikiki Beach Resort.