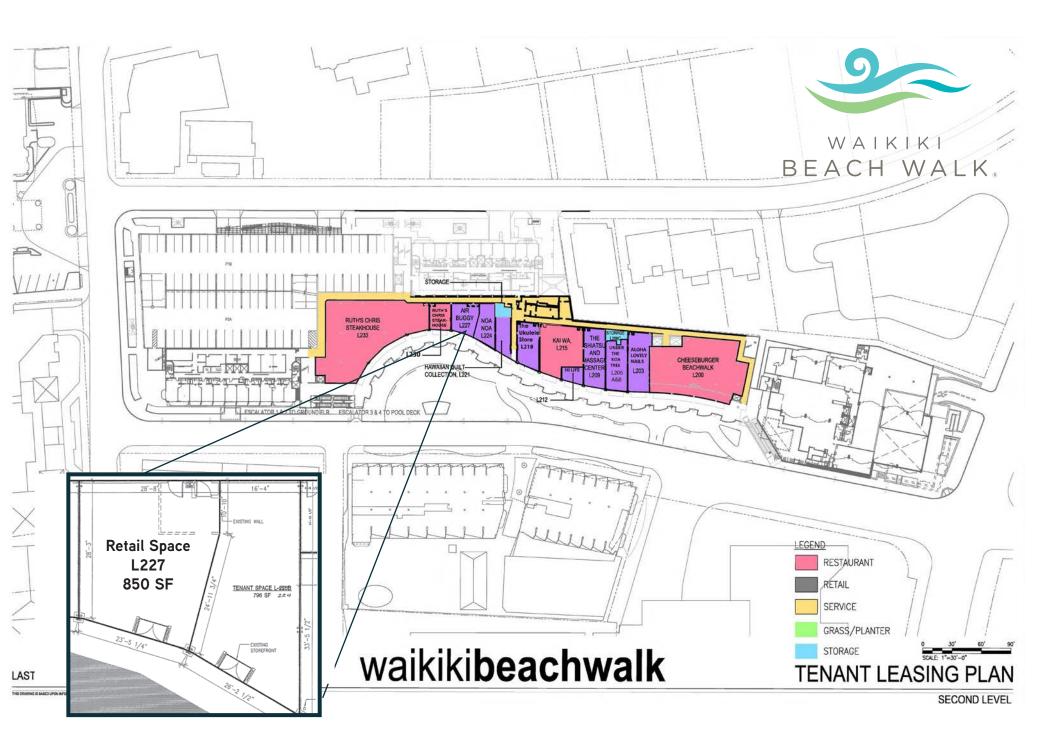

## [PROPERTY HIGHLIGHTS]

| Property:           | Waikiki Beach Walk®                            |
|---------------------|------------------------------------------------|
| Available Size:     | Suite L124 (1,064 square feet)                 |
|                     | Suite L227 (850 square feet)                   |
|                     | Suite L142 (959 square feet)                   |
| Term:               | Minimum 3 years                                |
| Base Rent:          | Negotiable                                     |
| CAM:                | \$1.88 psf/month                               |
| RPT/BID/SID:        | \$0.99 psf/month                               |
| Promo Fund:         | \$0.70 psf/month                               |
| Additional Charges: | Refuse removal, utilities, Hawaii GET (4.712%) |
|                     |                                                |

## [PROPERTY DESCRIPTION]

This amazing space is fully built-out for any retailer looking to be in the heart of Waikiki. Waikiki Beach Walk<sup>®</sup> presents an exceptional opportunity for qualified retailers to secure street-facing space and prime frontage along one of Waikiki's most traveled walkways. Pedestrian counts fronting Suite R126 averages 17,000 pedestrians per day. The project is designed so all retailers are well positioned to benefit from the inviting walkway which guide pedestrians through all areas of Waikiki Beach Walk<sup>®</sup>. Steps away are over 2,000 hotel rooms located in the Trump International Hotel at Waikiki Beach Walk<sup>™</sup>, Halekulani, Waikiki Parc and Outrigger Reef Waikiki Beach Resort.