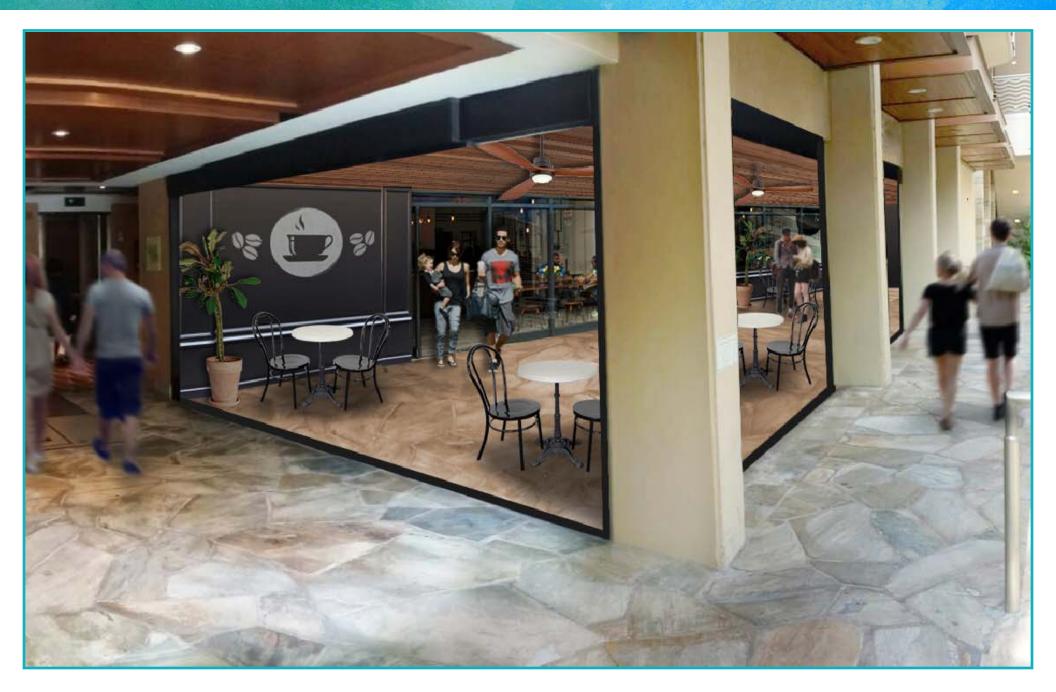

## **RENDERING: SUITE W102**

SITE PLAN

| Property:        | Waikiki Beach Walk®            |
|------------------|--------------------------------|
| Available Size:  | Suite W102 (2,886 square feet) |
| Term:            | Negotiable                     |
| Base Rent:       | Negotiable                     |
| Annual CAM PSF:  | \$38.28 PSF                    |
| Percentage Rent: | Negotiable                     |
| Date Available:  | January 2017                   |