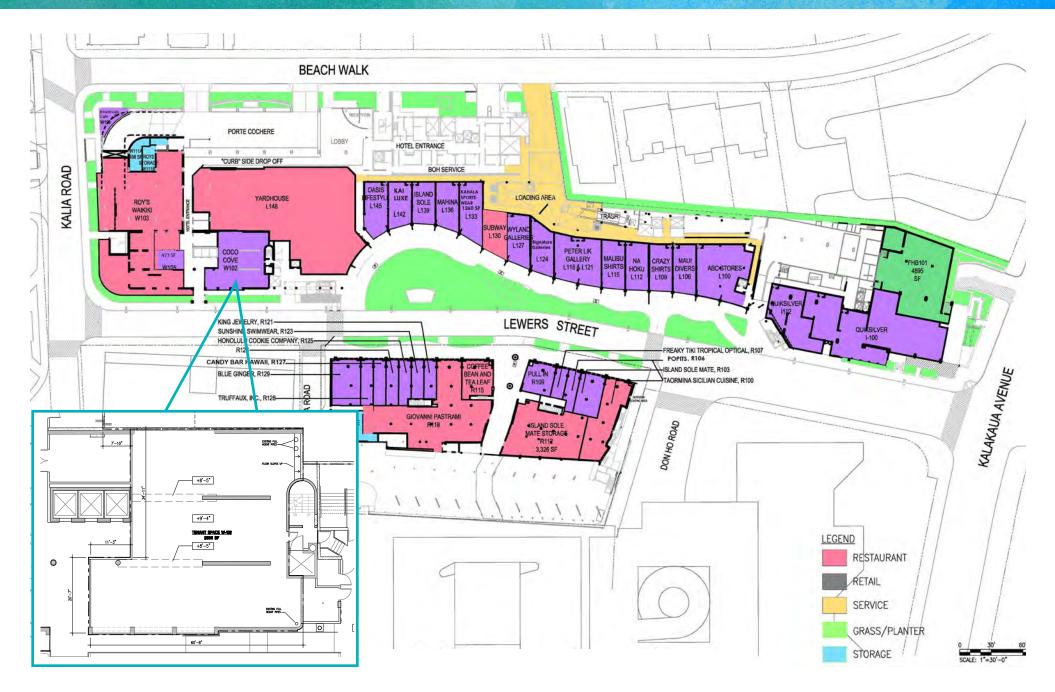

## **RENDERING: SUITE W102**

SITE PLAN

| Property:        | Waikiki Beach Walk®            |
|------------------|--------------------------------|
| Available Size:  | Suite W102 (2,886 square feet) |
| Term:            | Negotiable                     |
| Base Rent:       | Negotiable                     |
| Annual CAM PSF:  | \$38.28 PSF                    |
| Percentage Rent: | Negotiable                     |
| Date Available:  | January 2017                   |