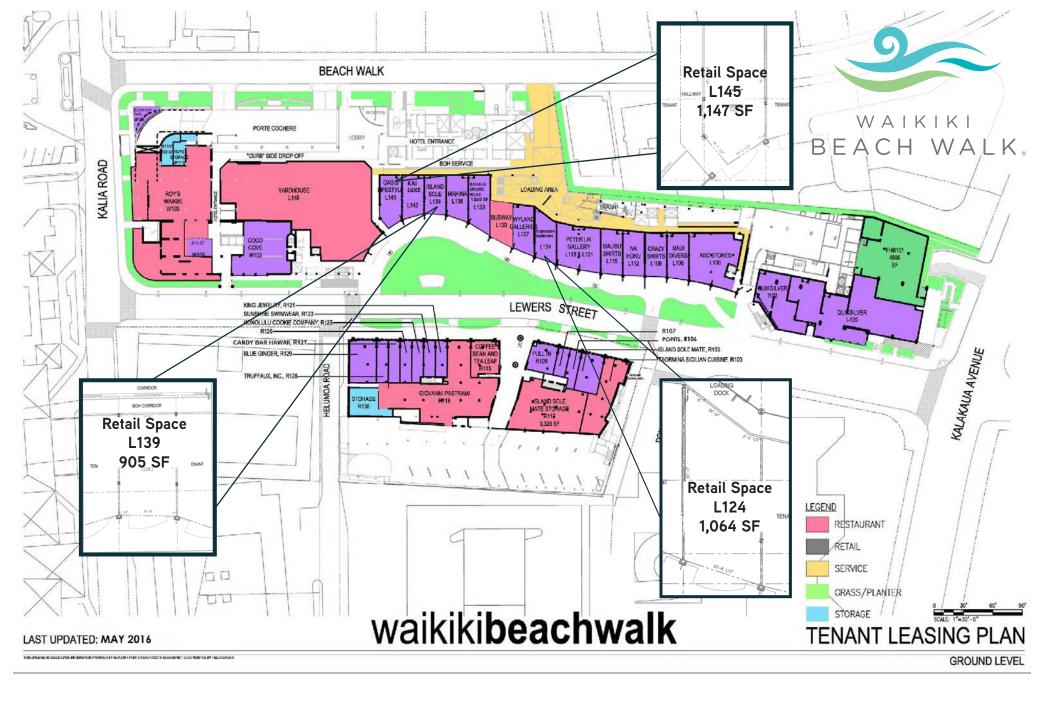

## [PROPERTY HIGHLIGHTS]

| Property:           | Waikiki Beach Walk®                            |
|---------------------|------------------------------------------------|
| Available Size:     | Suite L124 (1,064 square feet)                 |
|                     | Suite L227 (850 square feet)                   |
|                     | Suite L139 (905 square feet)                   |
|                     | Suite L145 (1,145 square feet)                 |
| Term:               | Minimum 3 years                                |
| Base Rent:          | Negotiable                                     |
| CAM:                | \$1.89 psf/month                               |
| RPT/BID/SID:        | \$0.99 psf/month                               |
| Promo Fund:         | \$0.70 psf/month                               |
| Additional Charges: | Refuse removal, utilities, Hawaii GET (4.712%) |
|                     |                                                |

## [PROPERTY DESCRIPTION]

This amazing space is fully built-out for any retailer looking to be in the heart of Waikiki. Waikiki Beach Walk<sup>®</sup> presents an exceptional opportunity for qualified retailers to secure street-facing space and prime frontage along one of Waikiki's most traveled walkways. Pedestrian counts fronting Suite R126 averages 17,000 pedestrians per day. The project is designed so all retailers are well positioned to benefit from the inviting walkway which guide pedestrians through all areas of Waikiki Beach Walk<sup>®</sup>. Steps away are over 2,000 hotel rooms located in the Trump International Hotel at Waikiki Beach Walk<sup>™</sup>, Halekulani, Waikiki Parc and Outrigger Reef Waikiki Beach Resort.