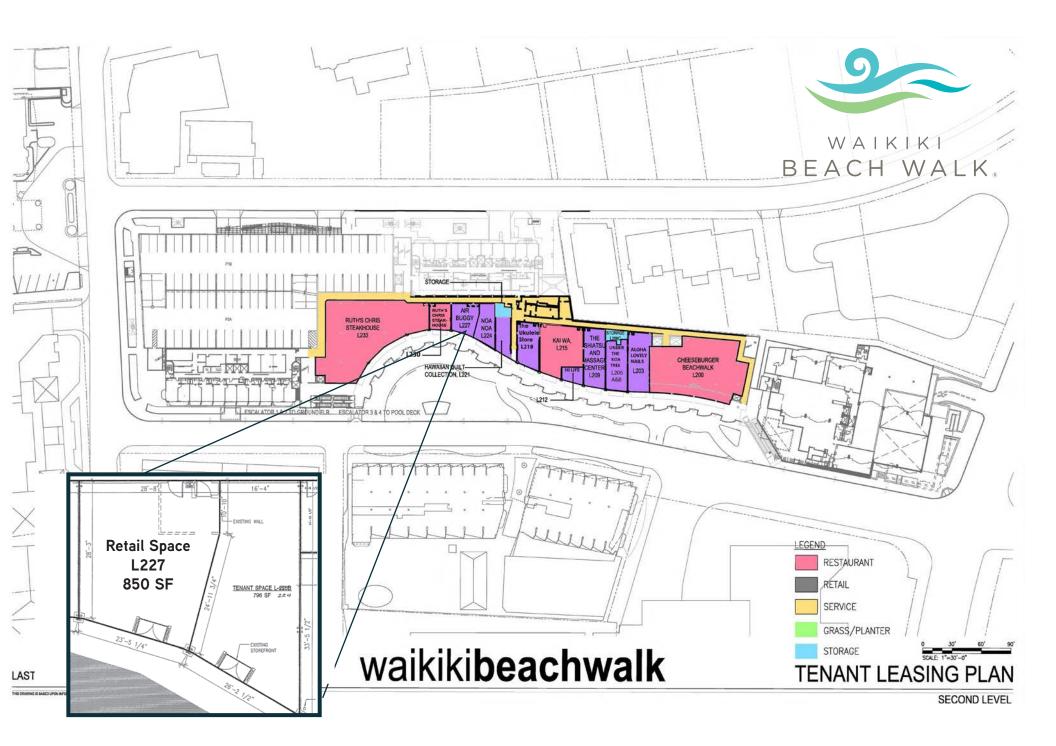

## [PROPERTY HIGHLIGHTS]

| Property:           | Waikiki Beach Walk®                            |
|---------------------|------------------------------------------------|
| Available Size:     | Suite L124 (1,064 square feet)                 |
|                     | Suite L227 (850 square feet)                   |
|                     | Suite L139 (905 square feet)                   |
|                     | Suite L145 (1,145 square feet)                 |
| Term:               | Minimum 3 years                                |
| Base Rent:          | Negotiable                                     |
| CAM:                | \$1.89 psf/month                               |
| RPT/BID/SID:        | \$0.99 psf/month                               |
| Promo Fund:         | \$0.70 psf/month                               |
| Additional Charges: | Refuse removal, utilities, Hawaii GET (4.712%) |
|                     |                                                |

## [PROPERTY DESCRIPTION]

This amazing space is fully built-out for any retailer looking to be in the heart of Waikiki. Waikiki Beach Walk<sup>®</sup> presents an exceptional opportunity for qualified retailers to secure street-facing space and prime frontage along one of Waikiki's most traveled walkways. Pedestrian counts fronting Suite R126 averages 17,000 pedestrians per day. The project is designed so all retailers are well positioned to benefit from the inviting walkway which guide pedestrians through all areas of Waikiki Beach Walk<sup>®</sup>. Steps away are over 2,000 hotel rooms located in the Trump International Hotel at Waikiki Beach Walk<sup>™</sup>, Halekulani, Waikiki Parc and Outrigger Reef Waikiki Beach Resort.