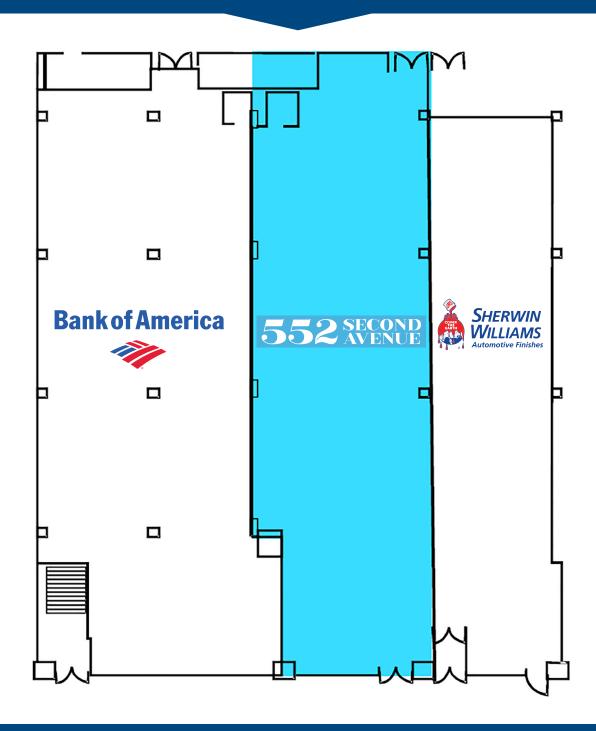

### GROUND FLOOR | 3,476 SF | KIPS BAY

#### **NEIGHBORS**

Fairway Bank of America TD Bank AMC Loews Sherwin Williams Rite Aid

## GROUND FLOOR | 3,476 SF