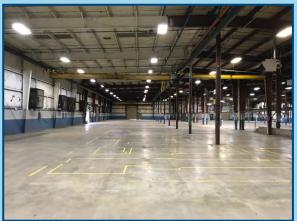

#### **PROPERTY SUMMARY**

- >> ±43,883 89,750 SF Available
- >> ±7,130 SF Office Space
- >> I-2 Zoning
- >> 18' 10" to 24' 8" Ceiling Clear Height
- >> 100% Sprinkler System
- >>> ±8.24 Acres
- >> (5) Dock High Doors with (6) Loading Positions
- >> (6) Drive In Doors
- >> (80) Parking Spaces
- >>> Built in 1978
- >> (3) Electrical Panels 800 Amps, 277-480 Volts, 3 Phase
- >> 1.0 Miles to I-85 & 0.35 Miles to Hwy. 321
- >> Lease Rate \$3.25 PSF (NNN)
- >> Sales Price: \$2,800,000

±43,883 - 89,750 SF manufacturing building available now. Good power, crane served, (6) drive-in doors, (5) dock doors and T-5 lighting. Great access to Interstate 85 (1.0 Miles). \*Landlord will want Tenant to lease entire building within 18 months.