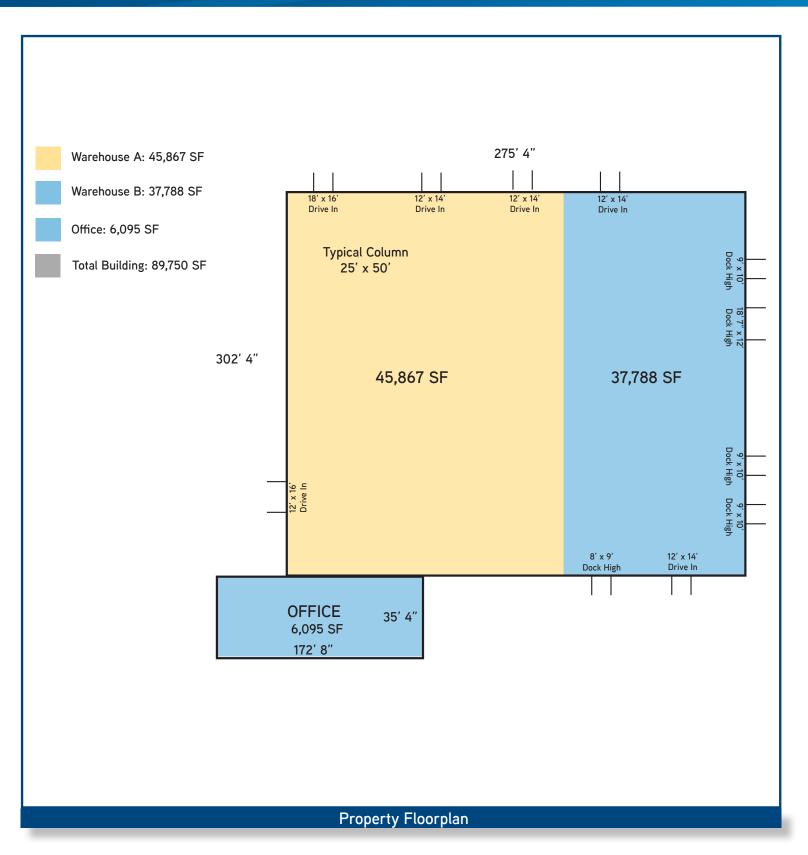

#### 43,883 - 89,750 SF MANUFACTURING SPACE

#### **PROPERTY SUMMARY**

- >> ±43,883 89,750 SF Available
- >> ±7,130 SF Office Space
- >> I-2 Zoning
- >> 18' 10" to 24' 8" Ceiling Clear Height
- >> 100% Sprinkler System
- >>> ±8.24 Acres
- >> (5) Dock High Doors with (6) Loading Positions
- >> (6) Drive In Doors
- >> (80) Parking Spaces
- >>> Built in 1978
- >> (3) Electrical Panels 800 Amps, 277-480 Volts, 3 Phase
- >> 1.0 Miles to I-85 & 0.35 Miles to Hwy. 321
- >> Lease Rate \$3.25 PSF (NNN)
- >> Sales Price: \$2,800,000

±43,883 - 89,750 SF manufacturing building available now. Good power, crane served, (6) drive-in doors, (5) dock doors and T-5 lighting. Great access to Interstate 85 (1.0 Miles). \*Landlord will want Tenant to lease entire building within 18 months.

### 43,883 - 89,750 SF MANUFACTURING SPACE