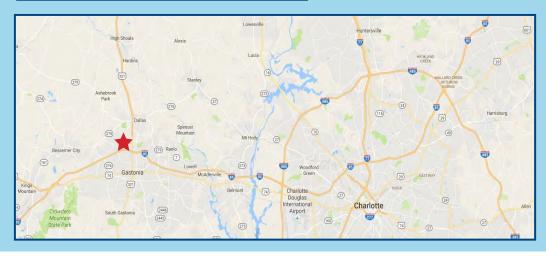

#### **PROPERTY SUMMARY**

- >> ±43,883 89,750 SF Available
- >> ±7,130 SF Office Space
- >> I-2 Zoning
- >> 18' 10" to 24' 8" Ceiling Clear Height
- >> 100% Sprinkler System
- >>> ±8.24 Acres
- >> (5) Dock High Doors with (6) Loading Positions
- >> (6) Drive In Doors
- >> (80) Parking Spaces
- >>> Built in 1978
- >> (3) Electrical Panels 800 Amps, 277-480 Volts, 3 Phase
- >> 1.0 Miles to I-85 & 0.35 Miles to Hwy. 321
- >> Lease Rate \$3.25 PSF (NNN)
- >> Sales Price: \$2,800,000

±43,883 - 89,750 SF manufacturing building available now. Good power, crane served, (6) drive-in doors, (5) dock doors and T-5 lighting. Great access to Interstate 85 (1.0 Miles). \*Landlord will want Tenant to lease entire building within 18 months.