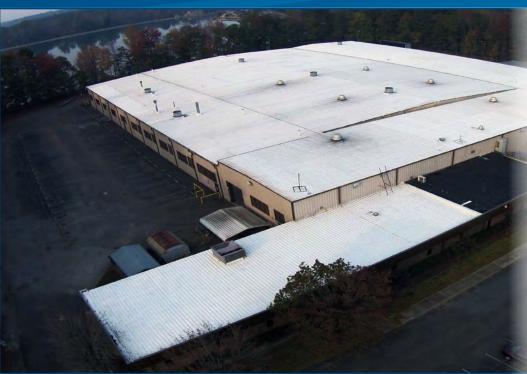

## FOR SALE OR LEASE | INDUSTRIAL

800 TULIP DRIVE, GASTONIA, NC 28052

#### **PROPERTY SUMMARY**

- >> ±43,883 89,750 SF Available
- >> ±7,130 SF Office Space
- >> I-2 Zoning
- >> 18' 10" to 24' 8" Ceiling Clear Height
- >> 100% Sprinkler System
- >>> ±8.24 Acres
- >> (5) Dock High Doors with (6) Loading Positions
- >> (6) Drive In Doors
- >> (80) Parking Spaces
- >>> Built in 1978
- >> (3) Electrical Panels 800 Amps, 277-480 Volts, 3 Phase
- >> 1.0 Miles to I-85 & 0.35 Miles to Hwy. 321
- >> Lease Rate \$3.25 PSF (NNN)
- >> Sales Price: \$2,800,000

±43,883 - 89,750 SF manufacturing building available now. Good power, crane served, (6) drive-in doors, (5) dock doors and T-5 lighting. Great access to Interstate 85 (1.0 Miles). \*Landlord will want Tenant to lease entire building within 18 months.