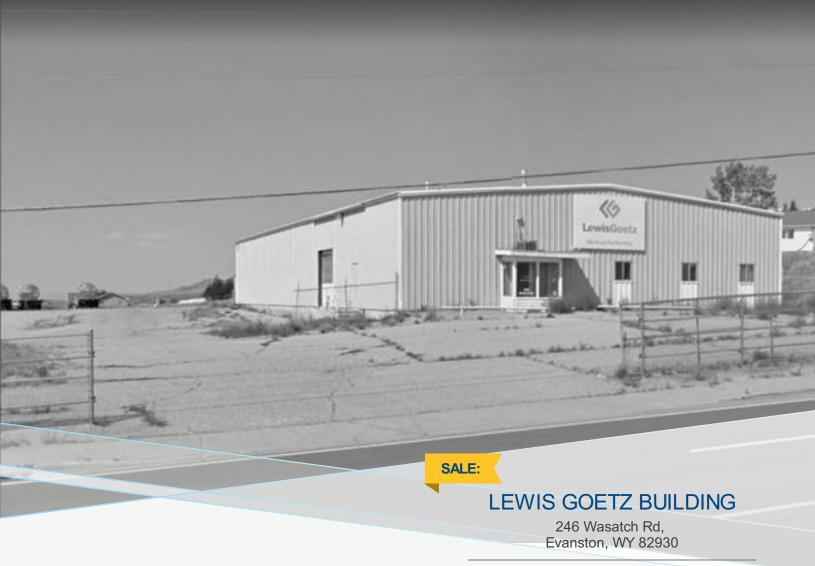

## FEATURES AND AMENITIES

8,800 sq ft total 1,000 sq ft office (approx.) 2.09 acres 14' Clear Height 12' X 14' OH Door 8' X 8' dock Door Immediate Freeway Access BUILDING SIZE: 8,800.00 SF, LOT SIZE: 2.09 SF SALE PRICE (\$): 400,000