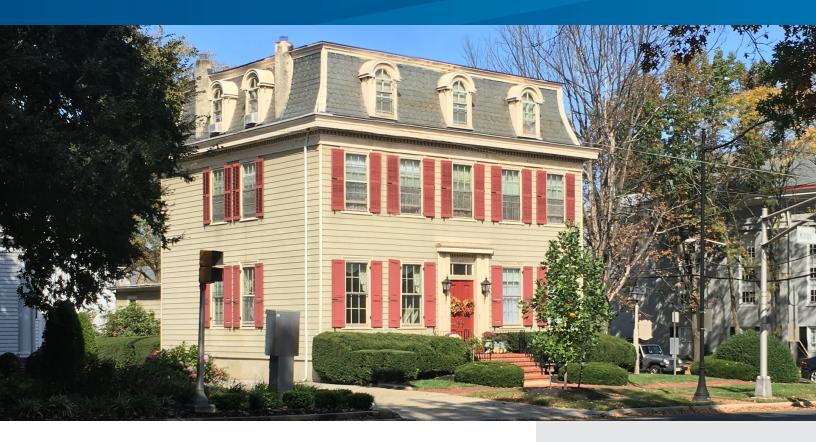

# Historic Haddonfield Office Space

265 KINGS HIGHWAY EAST, HADDONFIELD, NEW JERSEY

### **Property Features**

> Professional office space on the 1st floor with apartments on the 2nd & 3rd floors

• 1st floor: 1,000\*-2,388 SF

• 2nd floor: 1,783 SF

• 3rd floor: 1,244 SF (long-term tenant in place)

- > Private parking lot behind the building
- > Current owner will sign a long-term lease with new owner
- > Downtown Historic Haddonfield location
- > Situated on the corner of Kings Highway and Grove Street
- > Walking distance to downtown shopping and restaurant district
- > Short drive to Wegman's and Whole Foods