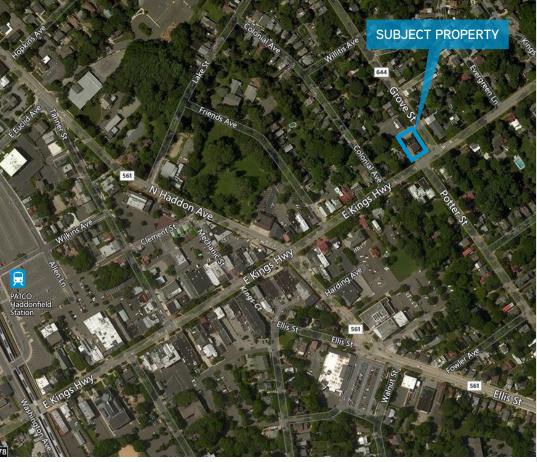

- > Private parking lot behind the building
- > Current owner will sign a long-term lease with new owner
- > Downtown Historic Haddonfield location
- > Situated on the corner of Kings Highway and Grove Street
- > Walking distance to downtown shopping and restaurant district
- > Short drive to Wegman's and Whole Foods