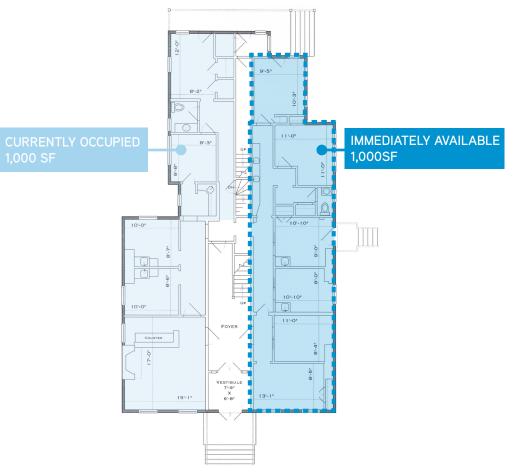

### **Property Features**

> Professional office space on the 1st floor with apartments on the 2nd & 3rd floors

• 1st floor: 1,000\*-2,388 SF

• 2nd floor: 1,783 SF

• 3rd floor: 1,244 SF (long-term tenant in place)