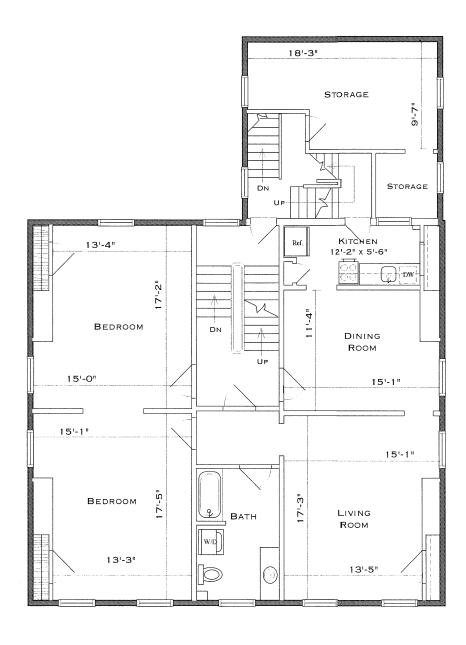

## Historic Haddfonfield Office Space

265 KINGS HIGHWAY EAST, HADDONFIELD

2ND FLOOR 1,783 SF

The foregoing information was furnished to us by sources which we deem to be reliable, but no warranty or representation is made as to the accuracy thereof. Subject to correction of errors, omissions, change of price, prior sale or withdrawal from market without notice.