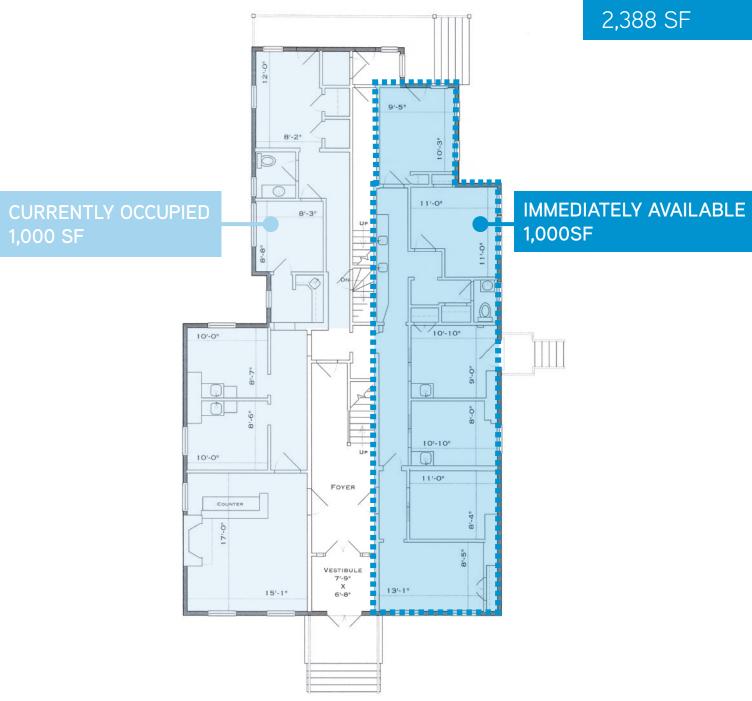

## Historic Haddfonfield Office Space

265 KINGS HIGHWAY EAST, HADDONFIELD

1ST FLOOR

The foregoing information was furnished to us by sources which we deem to be reliable, but no warranty or representation is made as to the accuracy thereof. Subject to correction of errors, omissions, change of price, prior sale or withdrawal from market without notice.