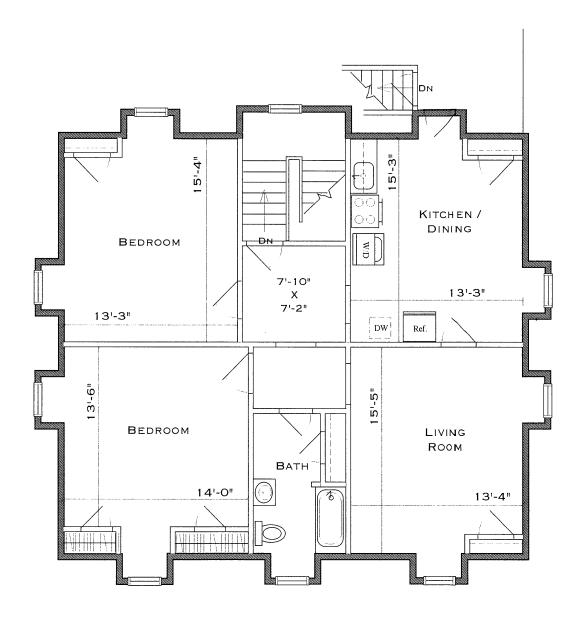

## Historic Haddfonfield Office Space

265 KINGS HIGHWAY EAST, HADDONFIELD

3RD FLOOR 1,244 SF

The foregoing information was furnished to us by sources which we deem to be reliable, but no warranty or representation is made as to the accuracy thereof.