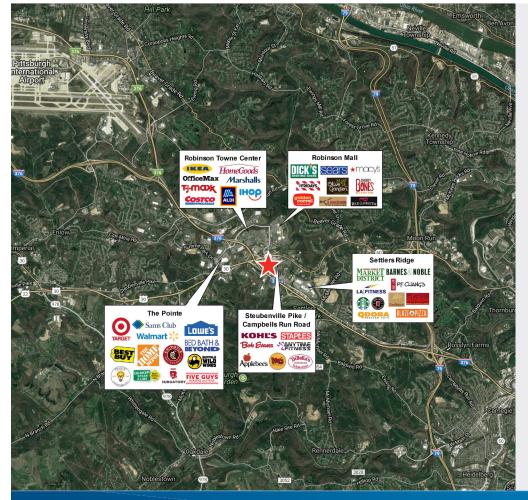

## Site Information

- > Highly visible on Route 60
- Located at the prime intersection of Steubenville Pike& Campbells Run Road
- > Private parking lot
- > Many retailers on campus

JOHN BILYAK SIOR, CCIM PRINCIPAL | PITTSBURGH INDUSTRIAL BROKERAGE 412 321 4200 | EXT. 209 john.bilyak@colliers.com MAMADOU BALDÉ JD VICE PRESIDENT | PITTSBURGH INDUSTRIAL BROKERAGE 412 321 4200 | EXT. 224 mamadou.balde@colliers.com COLLIERS INTERNATIONAL | PITTSBURGH Two Gateway Center 603 Stanwix Street, Suite 125 Pittsburgh, PA 15222 www.colliers.com/pittsburgh