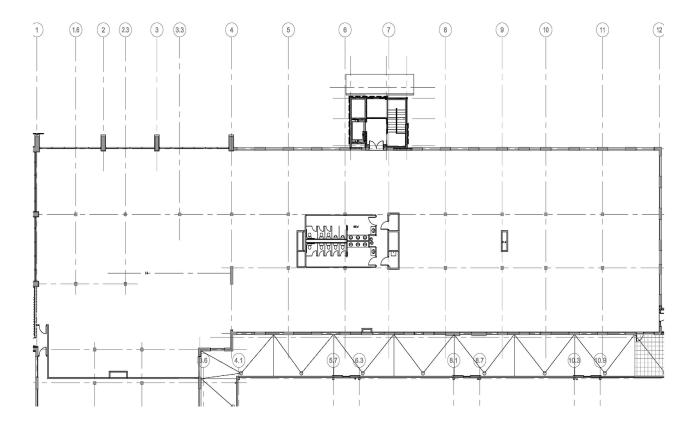

#### 19,017 RENTABLE SQUARE FEET AVAILABLE

- > No add-on factor (RSF = Usable SF)
- > Full service rate available
- > Second (2nd) floor is subdividable
- > Corporate signage availability
- > Private roof deck