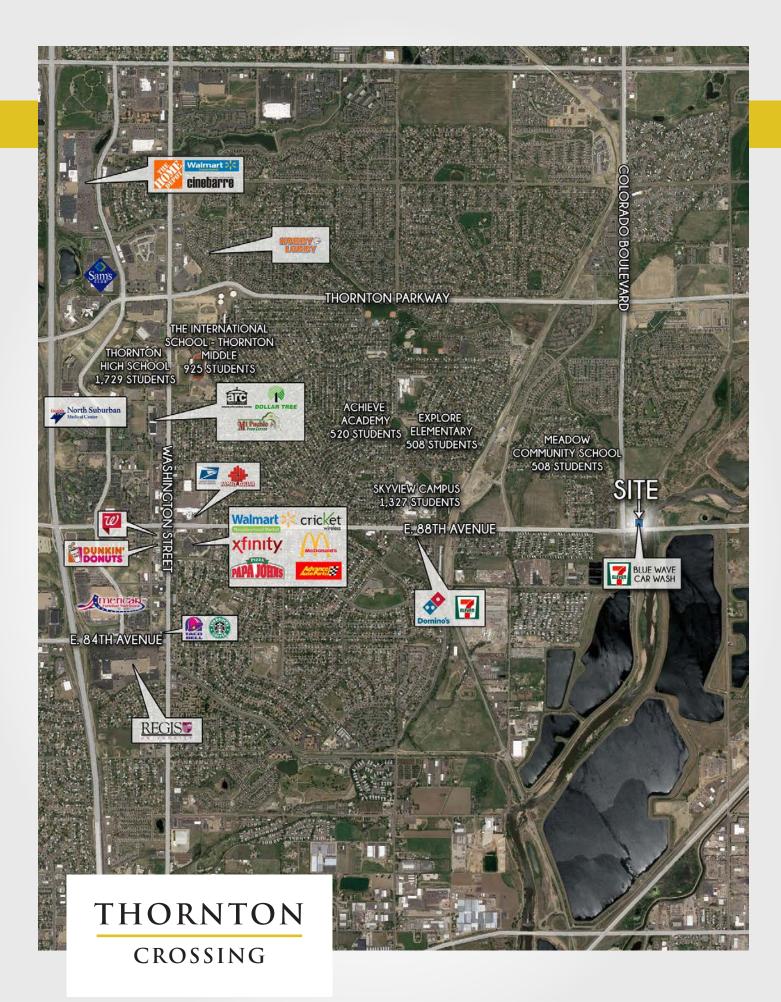

### **PROPERTY HIGHLIGHTS**

- <sup>,</sup> Prime pad sites or in-line spaces located in densely populated area on busy east west arterial
- SIGNALIZED INTERSECTION
- Planned construction
- PROPOSED DRIVE-THRU OPTION

## TRAFFIC COUNTS

| E. 88TH AVE. WEST OF COLORADO BLVD.:  | 16,875 VPD |
|---------------------------------------|------------|
| E. 88TH AVE. EAST OF COLORADO BLVD.:  | 15,000 VPD |
| Colorado Blvd. North of E. 88th Ave.: | 21,954 VPD |
| Source: MPSI 2016 Estimates           |            |