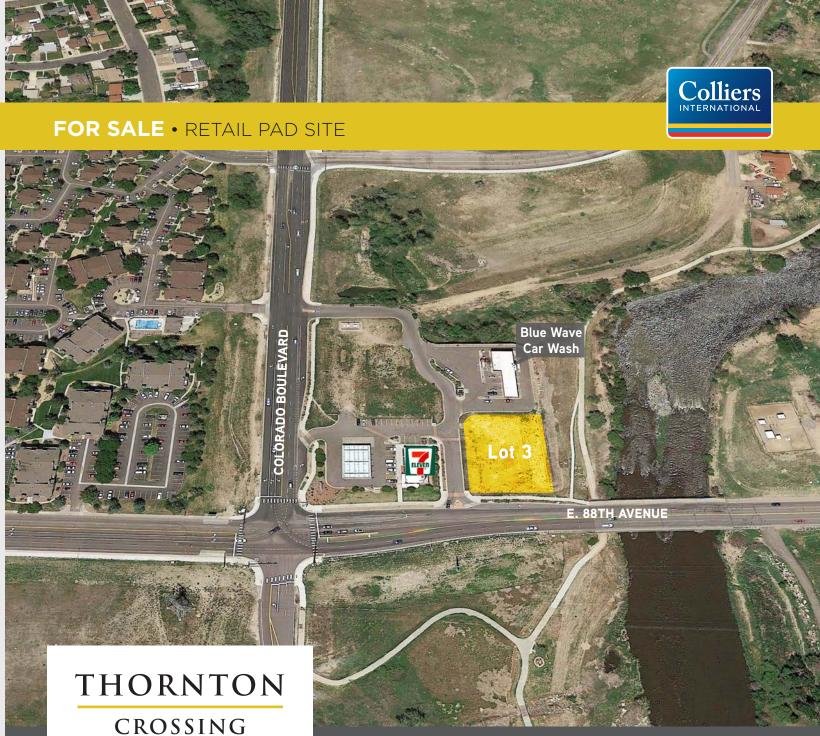

### PROPERTY AMENITIES/DESCRIPTION

TOTAL AVAILABLE:3PRICE:\$

37,115 SF \$395,000.00

### **PROPERTY HIGHLIGHTS**

- <sup>,</sup> Prime pad sites or in-line spaces located in densely populated area on busy east west arterial
- SIGNALIZED INTERSECTION
- Planned construction
- PROPOSED DRIVE-THRU OPTION