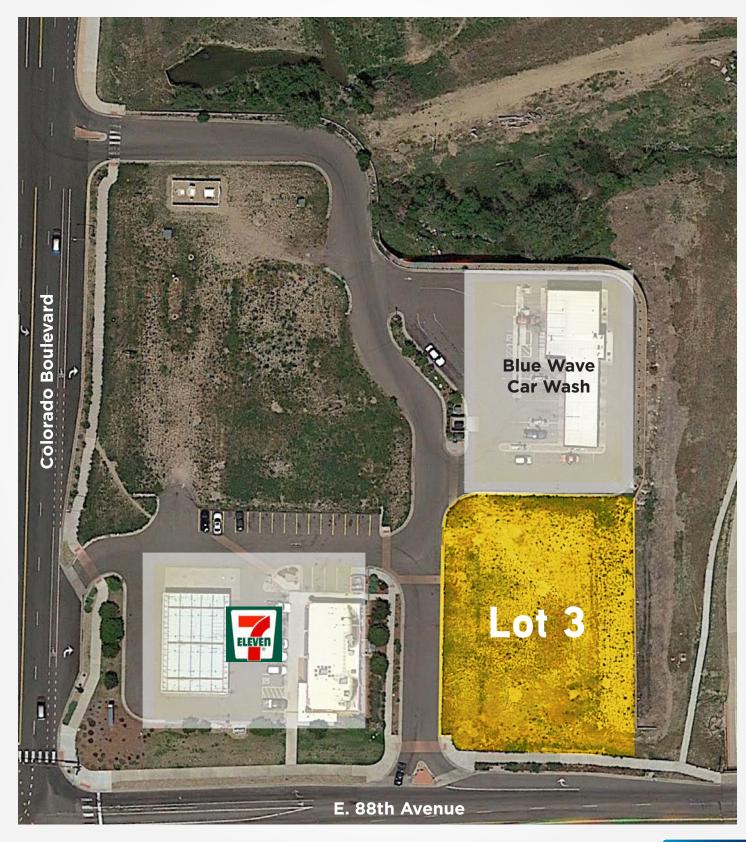

### PROPERTY AMENITIES/DESCRIPTION

TOTAL AVAILABLE:3PRICE:\$

37,115 SF \$395,000.00

### **PROPERTY HIGHLIGHTS**

- <sup>,</sup> Prime pad sites or in-line spaces located in densely populated area on busy east west arterial
- SIGNALIZED INTERSECTION
- Planned construction
- PROPOSED DRIVE-THRU OPTION