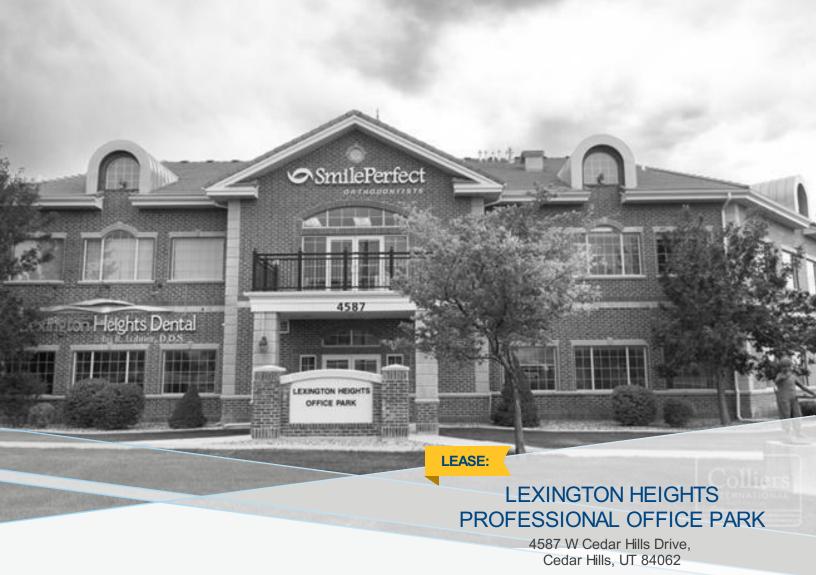

## FEATURES AND AMENITIES

Located within the Lexington Heights Medical Office Park next to the Charleston Assisted Living Center. 2,756 SF Available Located on the Second Floor High-End Lobby Finishes Other tenants include Smile Perfect, Cascade Energy Engineering, and Lexington Heights Dental.