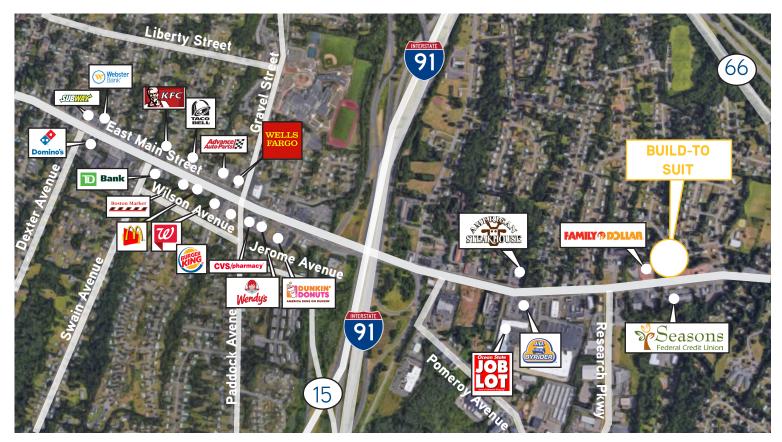

## Key Features/Highlights

- > 1.2 acres available
- > Commercial zoning (B1-B3)
- > High traffic count (11,000 VPD)
- > Next door to newly developed Family Dollar and other retail and restaurants as well as Mid-State Medical Center
- Located off I-91 in Meriden. also serving Middletown via Rt. 66

## BUILD-TO-SUIT > MERIDEN

Colliers International is pleased to present 1336 East Main Street in Meriden, CT. Join retailers, offices, banks and medical facilities including Mid-State Medical Center, Ocean State Job Lot, Family Dollar and American Steakhouse.

With flexible zoning (B1-B3) Just off I-91 and CT-66, this build-to-suit will be perfect for many businesses.

| DEMOGRAPHICS             |          |          |          |
|--------------------------|----------|----------|----------|
|                          | 3 miles  | 5 miles  | 10 miles |
| Population               | 49,009   | 95,411   | 330,577  |
| Total Households         | 19,719   | 38,370   | 132,600  |
| Average Household Income | \$69,543 | \$78,342 | \$85,937 |