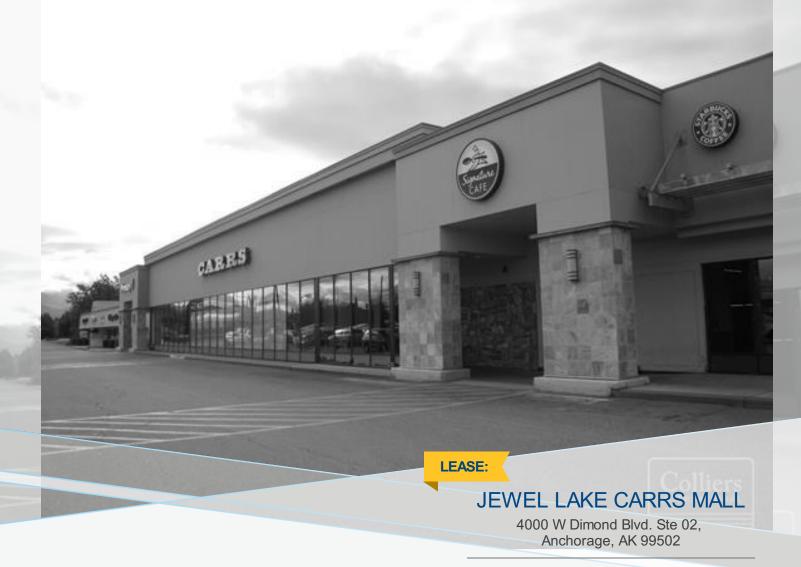

## FEATURES AND AMENITIES

Located on the corner of Dimond Blvd. & Jewel Lake Carrs/Safeway is anchor tenant. Located next to busy restaurant Private restroom & exterior entrance Lease rate \$1.35/SF NNN

## 1,000.00 SF CONTACT A COLLIERS BROKER FOR ADDITIONAL DETAILS

- Located on the corner of Dimond Blvd. & Jewel Lake
- Anchor tenant is Carrs/Safeway
- Located next to busy restaurant
- Private restroom & exterior entrance
- Lease rate \$1.50/SF NNN
- 1,000 SF Available