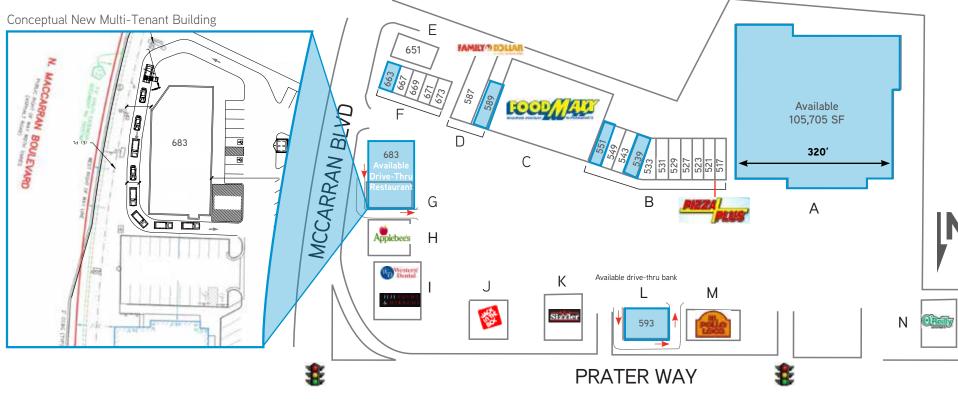

#### Site Plan

### **Tenant Directory**

| Building | Suite | Tenant               | Square Feet | Building | Suite | Tenant                  | Square Feet |
|----------|-------|----------------------|-------------|----------|-------|-------------------------|-------------|
| А        | 505   | AVAILABLE            | 105,705     | В        | 551   | AVAILABLE               | 2,000       |
| В        | 517   | Pizza Plus           | 3,000       | С        |       | Food Maxx               | 47,404      |
| В        | 521   | Pizza Plus           | 1,576       | D        | 589   | AVAILABLE               | 3,290       |
| В        | 523   | PeopleReady          | 2,240       | D        | 587   | Family Dollar           | 10,288      |
| В        | 527   | Instant Hair & Nails | 1,280       | F        | 663   | AVAILABLE (Drive-Thru)  | 1,424       |
| В        | 529   | Stilo RJ             | 1,200       | F        | 667   | Metro PCS               | 1,251       |
| В        | 531   | Dotty's              | 1,573       | F        | 669   | Adam & Eve Hair & Nails | 735         |
| В        | 533   | Dotty's              | 3,078       | F        | 671   | Ironwood Games          | 660         |
| В        | 539   | AVAILABLE            | 2,330       | F        | 673   | Jackson Hewitt          | 758         |
| В        | 543   | Payless Shoes        | 3,000       | Е        | 651   | Tico's Auto             | 2,500       |
| В        | 549   | Paycheck Advance     | 1,625       | G        | 683   | AVAILABLE               | 3,000       |

| t | Building | Suite   | Tenant                | Square Feet |
|---|----------|---------|-----------------------|-------------|
|   | Н        | 685     | Applebee's Restaurant | 6,586       |
|   | 1        | 685-101 | Ijji Sushi            | 5,000       |
|   | 1        | 685-103 | Western Dental        | 5,000       |
|   | J        | 655     | Jack in the Box       | 3,008       |
|   | K        | 615     | Sizzler Steakhouse    | 7,083       |
|   | L        | 593     | AVAILABLE             | 3,200       |
|   | М        | 591     | El Pollo Loco         | 3,500       |
|   | N        | N345    | O'Reilly Auto Parts   | 4,950       |
|   |          |         |                       |             |