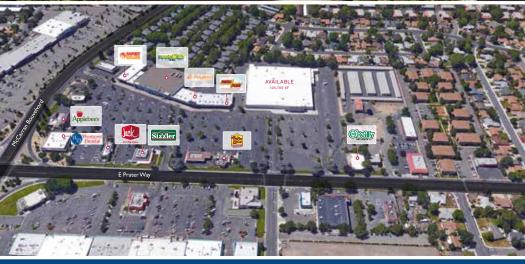

#### Site Plan

### **Tenant Directory**

| Building | Suite | Tenant               | Square Feet | Building | Suite | Tenant                  | Square Feet |
|----------|-------|----------------------|-------------|----------|-------|-------------------------|-------------|
| А        | 505   | AVAILABLE            | 105,705     | В        | 551   | AVAILABLE               | 2,000       |
| В        | 517   | Pizza Plus           | 3,000       | С        |       | Food Maxx               | 47,404      |
| В        | 521   | Pizza Plus           | 1,576       | D        | 589   | AVAILABLE               | 3,290       |
| В        | 523   | PeopleReady          | 2,240       | D        | 587   | Family Dollar           | 10,288      |
| В        | 527   | Instant Hair & Nails | 1,280       | F        | 663   | AVAILABLE (Drive-Thru)  | 1,424       |
| В        | 529   | Stilo RJ             | 1,200       | F        | 667   | Metro PCS               | 1,251       |
| В        | 531   | Dotty's              | 1,573       | F        | 669   | Adam & Eve Hair & Nails | 735         |
| В        | 533   | Dotty's              | 3,078       | F        | 671   | Ironwood Games          | 660         |
| В        | 539   | AVAILABLE            | 2,330       | F        | 673   | Jackson Hewitt          | 758         |
| В        | 543   | Payless Shoes        | 3,000       | Е        | 651   | Tico's Auto             | 2,500       |
| В        | 549   | Paycheck Advance     | 1,625       | G        | 683   | AVAILABLE               | 3,000       |

| t | Building | Suite   | Tenant                | Square Feet |
|---|----------|---------|-----------------------|-------------|
|   | Н        | 685     | Applebee's Restaurant | 6,586       |
|   | 1        | 685-101 | Ijji Sushi            | 5,000       |
|   | 1        | 685-103 | Western Dental        | 5,000       |
|   | J        | 655     | Jack in the Box       | 3,008       |
|   | K        | 615     | Sizzler Steakhouse    | 7,083       |
|   | L        | 593     | AVAILABLE             | 3,200       |
|   | М        | 591     | El Pollo Loco         | 3,500       |
|   | N        | N345    | O'Reilly Auto Parts   | 4,950       |
|   |          |         |                       |             |