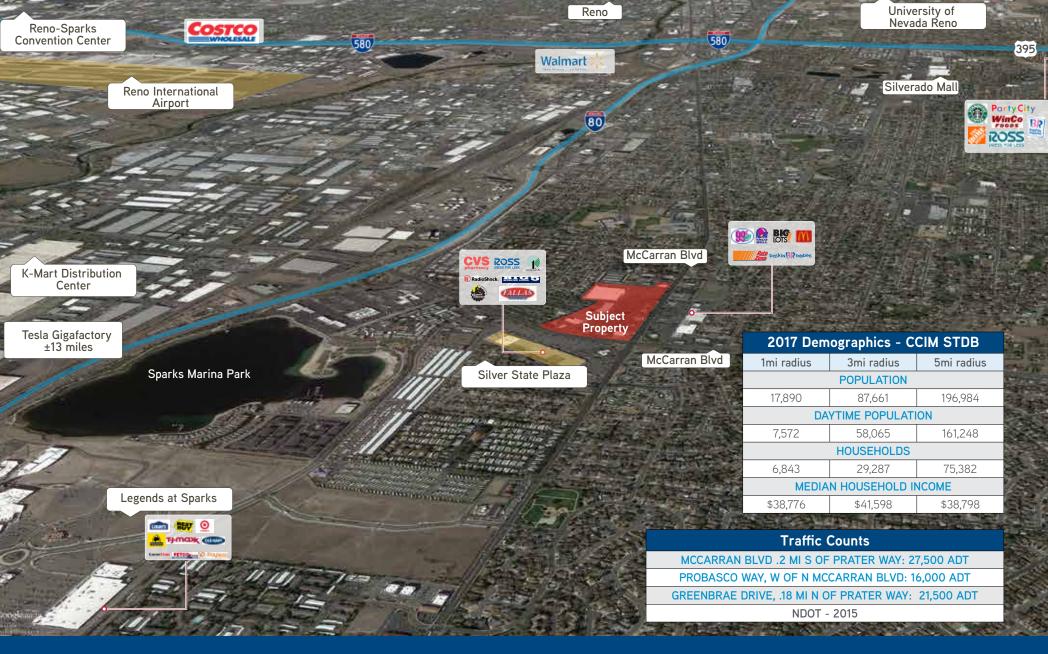

# **FOR LEASE >**

Iron Horse Shopping Center 671 E Prater Way, Sparks, NV 89431

## Anchor and Drive-Thru **Locations Available**

- High quality grocery anchored shopping center with recently opened Food Maxx
- Located in one of the densest neighborhoods in Sparks
- · Situated on McCarran Blvd and Prater Way, major arterials with easy access to I-80

## **Property Highlights**

- > High quality grocery anchored shopping center. Food Maxx recently opened its only Reno-Sparks location, bringing their value experience to further drive new customers to the center
- > Located in one of the densest neighborhoods in Sparks with more than 75,000 people living within a three-mile radius
- > Situated on McCarran Blvd and Prater Way, major arterials with easy access to I-80 and serviced by two signalized intersections
- > Tenant mix includes highly visible national tenants: Family Dollar, Applebee's, El Pollo Loco, Sizzler, Western Dental, O'Reilly and Jack-in-the-Box
- > Traffic generators on the intersection include Ross, CVS, Big Lots, Dollar Tree, Fallas, 99 Cents Only, Big Five Sporting Goods, Planet Fitness, McDonald's, Wendy's, Taco Bell, Pet Supermarket
- Outstanding opportunities available for anchor space up to 105,000 square feet, fast food operators with drive-up window, bank/credit unions with drive-thru lanes and shop space from 2,000 square feet
- > Competitive rent and terms
- > Shopping center under new ownership with a \$1M renovation in progress with parking lot and pylon signage recently completed
- Rare opportunity for space in a new multi-tenant building and existing end-cap with drive-thru