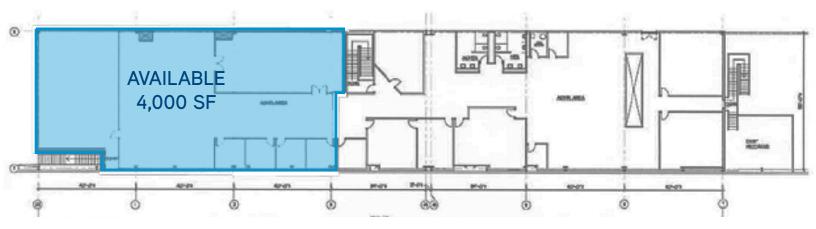

#### 2ND FLOOR PLAN

## FOR LEASE > OFFICE KTN Norfolk (Former Ford Plant location) 810 Ford Drive | Norfolk, VA 23523

A KATOEN NATI

KATOEN NATIE

- > 4,000 SF second floor finished office space
- > Open floor plan with 4 private offices
- > Large training/conference room
- > Ample parking for trucks or vehicles available