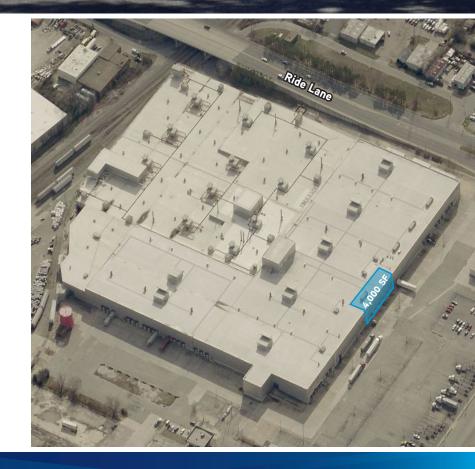

## FOR LEASE > OFFICE KTN Norfolk (Former Ford Plant location) 810 Ford Drive | Norfolk, VA 23523

A KATOEN NATI

KATOEN NATIE

- > 4,000 SF second floor finished office space
- > Open floor plan with 4 private offices
- > Large training/conference room
- > Ample parking for trucks or vehicles available

# FOR LEASE > 810 FORD DRIVE