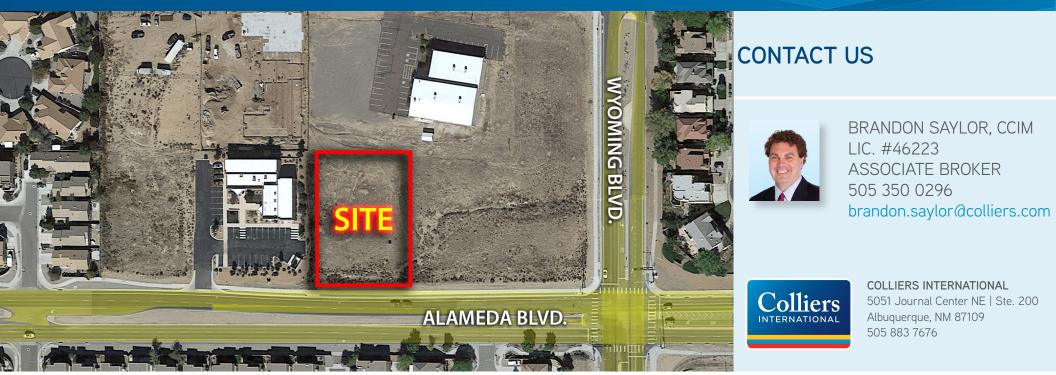

#### ALAMEDA BLVD. NE | ALBUQUERQUE, NM 87122

### SALE DETAILS

| > | SALE PRICE:   | \$ 650,000.00           |
|---|---------------|-------------------------|
|   |               | <del>\$750,000.00</del> |
| > | PRICE PER SF: | \$17.01                 |
| > | LAND SIZE:    | 0.8772 ACRES OR         |
|   |               | 38,210 SF               |
| > | ZONING:       | SU-2 FOR 0-1 USES       |
|   |               |                         |

## HIGHLIGHTS

- > HIGHLY DERSIRABLE FAR NE HEIGHTS LOCATION
- > OFFICE/RETAIL OPPURTUNITY
- > LOCATED ON A MAJOR BRIDGE CROSSING GOING HOME SIDE OF THE STREET
- > CLOSE PROXIMITY TO LA CUEVA AND DOMINGO BACA PARK
- > UTILITIES IN THE STREET