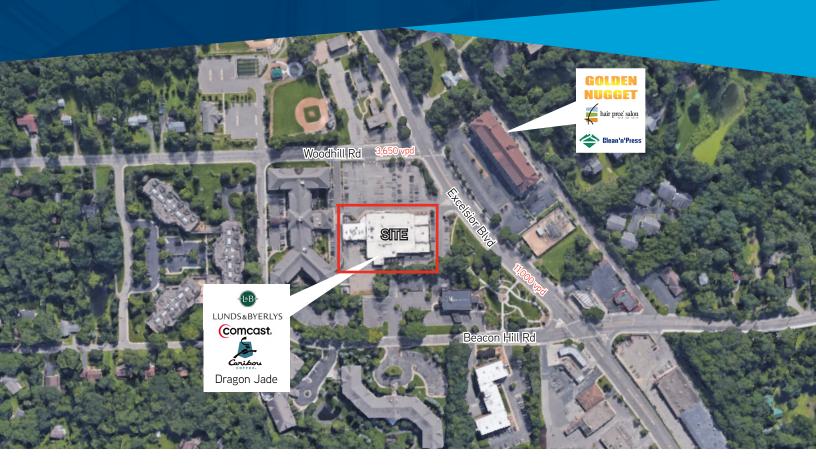

- Comments:
- > Anchored by Lunds & Byerlys
- > Co-tenants are Caribou Coffee, Dragon Jade, and Comcast
- > Area retailers include Golden Nugget & Unmapped Brewing
- > Located in Dense Glen Lake neighborhood
- > Great visibility and access from Excelsior Blvd

#### **TRAFFIC COUNTS:**

| > | Excelsior Blvd: | 11,000 vpd |
|---|-----------------|------------|
| > | Woodhill Rd:    | 3,650 vpd  |

\* Source: Minnesota Department of Transportation 2016 Study Averages are per day total cars

#### AREA TENANTS:

| >         | Lunds and Byerlys | > | Dragon Jade | > | Unmapped Brewing |
|-----------|-------------------|---|-------------|---|------------------|
| $\rangle$ | Caribou Coffee    | > | Comcast     | > | Golden Nugget    |