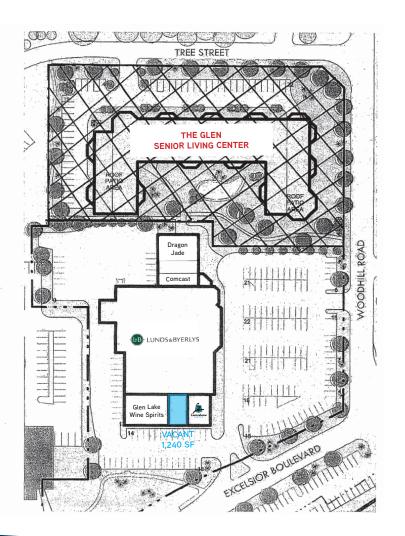

## SITE INFORMATION

- > Location
- Located in the Glen Lake area 38.096 sf
- Building Size 38,096
  Zoning Retail

- > Available for Lease
- > Rental Rate
- > CAM & Taxes
- 1,240 sf \$22.00 psf 5.81/3.54 psf

- Comments:
- > Anchored by Lunds & Byerlys
- > Co-tenants are Caribou Coffee, Dragon Jade, and Comcast
- > Area retailers include Golden Nugget & Unmapped Brewing
- > Located in Dense Glen Lake neighborhood
- > Great visibility and access from Excelsior Blvd