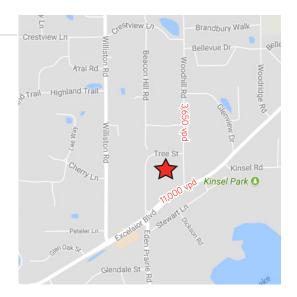

#### **TRAFFIC COUNTS:**

| > | Excelsior Blvd: | 11,000 vpd |
|---|-----------------|------------|
| > | Woodhill Rd:    | 3,650 vpd  |

\* Source: Minnesota Department of Transportation 2016 Study Averages are per day total cars