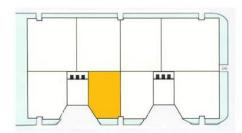

## FOR LEASE > 6,899 SF

# 905 AEC Drive



WOOD DALE, IL



## **About This Property**

Available: 6,899 SFOffice: 1,221 SF

> Net Lease Rate: Subject To Offer

> Ceiling Height: 18' clear

> Loading: Access to 3 shared docks

> Sprinklers: Wet

Tax: \$1.60/SF
CAM: \$1.42/SF
Insurance: \$0.07/SF
Year Built: 1985

Good high-cube smallspace

> Heart of O'Hare submarket

> Close to major expressways and O'Hare International Airport

#### Contact Us

Matthew Stauber, SIOR

Principal

847 698 8236

Matthew.Stauber@colliers.com

Jonathan Kohn

Principal

847 698 8279

Jonathan.Kohn@colliers.com

John D'Orazio

Associate

847 384 2823

John.Dorazio@colliers.com

## 905 AEC Drive > Site Plan

## FLOOR PLAN | 6,889 SF