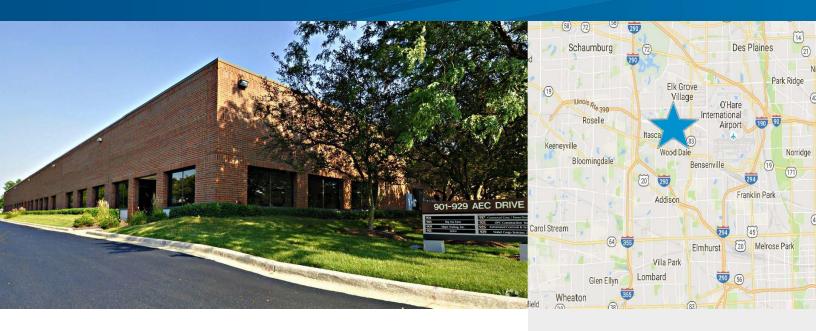

# 905 AEC Drive

WOOD DALE, IL

## **About This Property**

Available: 6,899 SFOffice: 1,221 SF

> Net Lease Rate: Subject To Offer

> Ceiling Height: 18' clear

> Loading: Access to 3 shared docks

> Sprinklers: Wet

Tax: \$1.60/SF
CAM: \$1.42/SF
Insurance: \$0.07/SF
Year Built: 1985

Good high-cube smallspace

> Heart of O'Hare submarket

> Close to major expressways and O'Hare International Airport