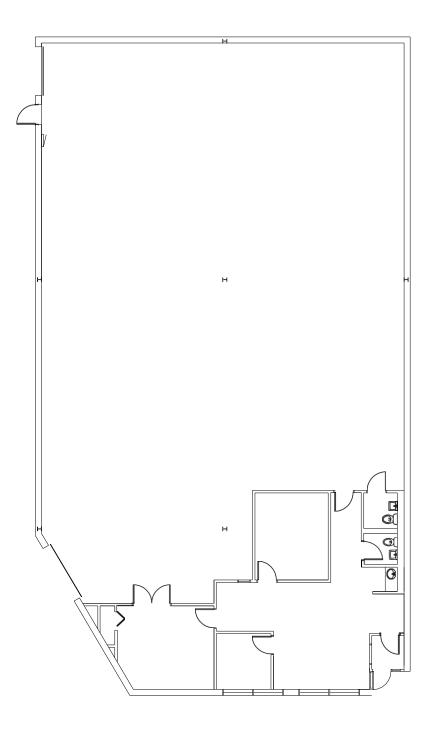

## FOR LEASE > 6,899 SF

# 905 AEC Drive



WOOD DALE, IL



## **About This Property**

Available: 6,899 SFOffice: 1,221 SF

> Net Lease Rate: Subject To Offer

> Ceiling Height: 18' clear

> Loading: Access to 3 shared docks

> Sprinklers: Wet

Tax: \$1.60/SF
CAM: \$1.42/SF
Insurance: \$0.07/SF
Year Built: 1985

Good high-cube smallspace

> Heart of O'Hare submarket

> Close to major expressways and O'Hare International Airport

#### Contact Us

Matthew Stauber, SIOR

Principal

847 698 8236

Matthew.Stauber@colliers.com

Jonathan Kohn

Principal

847 698 8279

Jonathan.Kohn@colliers.com

John D'Orazio

Associate

847 384 2823

John.Dorazio@colliers.com

## 905 AEC Drive > Site Plan

## FLOOR PLAN | 6,889 SF