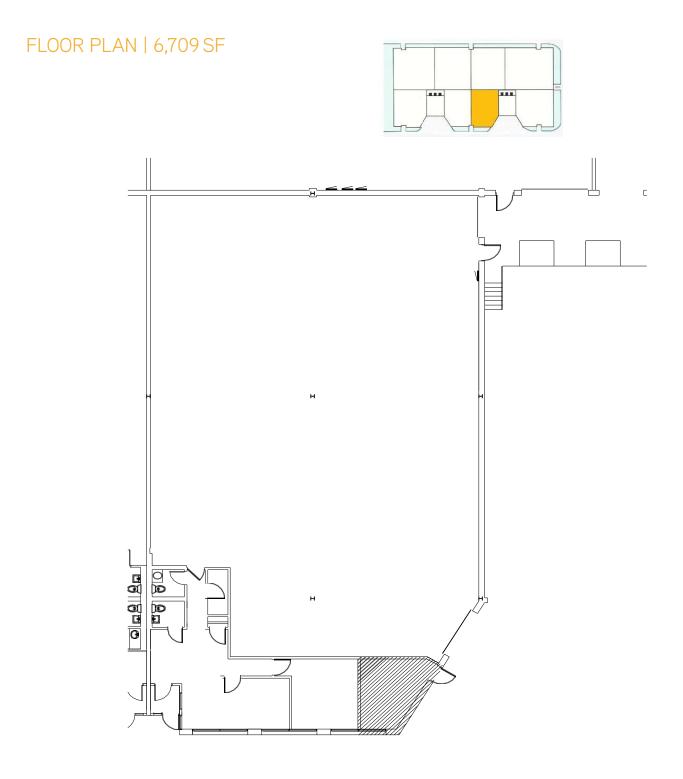

## About This Property

| > | Available:                | 6,709 SF                 |
|---|---------------------------|--------------------------|
| > | Office:                   | 839 SF                   |
| > | Net LeaseRate:            | Subject To Offer         |
| > | Ceiling Height:           | 18' clear                |
| > | Loading:                  | Access to 3 shared docks |
| > | Sprinklers:               | Wet                      |
| > | Car Parking:              | 16 spaces                |
| > | Tax:                      | \$1.60/SF                |
| > | CAM:                      | \$1.42/SF                |
| > | Insurance:                | \$0.07/SF                |
| > | Year Built:               | 1985                     |
| > | Heart of O'Hare Submarket |                          |