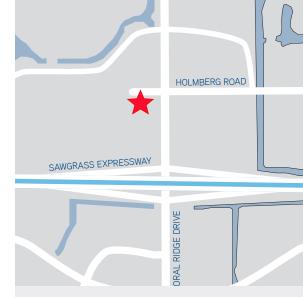

## Prime Retail Space in Coral Springs

- Great opportunity to lease space in a 83,800 SF Publix anchored shopping center
- > Lighted intersection and good visibility
- Located just off of Sawgrass Expressway/869 and Coral Ridge Drive, with a combined traffic count of 98,000 cars per day
- Strong neighborhood demographics; one-mile radius with an average household income of \$149,289
- > Abundant parking, great curb appeal and good synergy in upscale neighborhood
- > 1,387 SF prime space available

| TRAFFIC        |                |  |  |
|----------------|----------------|--|--|
| Street         | Traffic Volume |  |  |
| Coral Ridge Dr | 31,000         |  |  |
| Sawgrass Expy  | 67,000         |  |  |
| Nob Hill Road  | 17,500         |  |  |