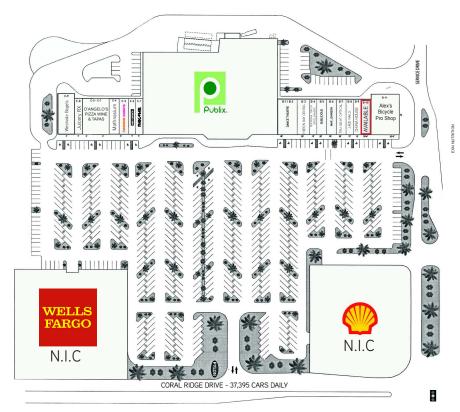

#### Sawgrass Center > Site Plan

| SUITE     | TENANT                        | SF     |
|-----------|-------------------------------|--------|
| Anchor    | Publix                        | 51,420 |
| C-1       | PakMail                       | 1,125  |
| C-2       | Hair Cuttery                  | 1,125  |
| C-3       | Dunkin Donuts/Baskins Robbins | 1,500  |
| C-4       | Mathnasium                    | 1,500  |
| C-5 - C-7 | D'Angelo's Pizza Wine & Tapas | 4,125  |
| C-8       | Juicery RX                    | 1,125  |
| C-9       | Westside Bagels               | 2,975  |
| B-1/B-2   | Dance Theatre                 | 3,000  |
| B-3       | Heron Bay Dental Associates   | 1,875  |
| B-4       | Personal Touch Drycleaners    | 1,125  |
| B-5       | Sublicious                    | 1,500  |
| B-6       | Max Johnson Hair Salon        | 1,500  |
| B-7       | Tru-Sight Optical             | 1,500  |
| B-8       | Jade Nails                    | 1,125  |
| B-9       | China House                   | 1,125  |
| B-10      | Available                     | 1,387  |
| B-11      | Alex's Bicycle Pro Shop       | 4,800  |