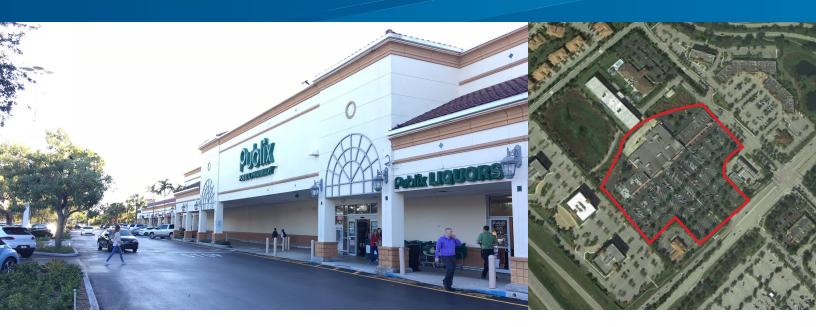

# Sawgrass Center

5906-5992 CORAL RIDGE DRIVE, CORAL SPRINGS, FL

## Prime Retail Space in Coral Springs

- Great opportunity to lease space in a 83,800 SF Publix anchored shopping center
- > Lighted intersection and good visibility
- Located just off of Sawgrass Expressway/869 and Coral Ridge Drive, with a combined traffic count of 98,000 cars per day
- Strong neighborhood demographics; one-mile radius with an average household income of \$149,289
- > Abundant parking, great curb appeal and good synergy in upscale neighborhood
- > 1,387 SF prime space available

Join major retail tenants including Publix, Hair Cuttery, Dunkin Donuts and many more. Located just off Sawgrass Expressway/869 adjacent to high-income residential developments.

Colliers

| DEMOGRAPHICS       |           |           |           |  |
|--------------------|-----------|-----------|-----------|--|
|                    | 1 Mile    | 3 Mile    | 5 Mile    |  |
| Total Population   | 12,291    | 66,686    | 178,848   |  |
| Total Households   | 4,049     | 21,614    | 60,896    |  |
| Average HH Income  | \$149,289 | \$119,961 | \$101,056 |  |
| Median HH Income   | \$111,590 | \$87,375  | \$74,644  |  |
| Daytime Population | 4,229     | 27,031    | 56,632    |  |