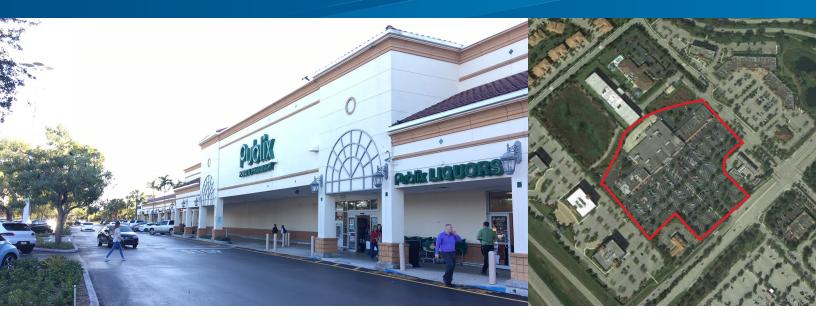

## Sawgrass Center

5906-5992 CORAL RIDGE DRIVE, CORAL SPRINGS, FL

## Prime Retail Space in Coral Springs

- > Great opportunity to lease space in a 83,800-SF Publix anchored shopping center
- > Lighted intersection and good visibility
- Located just off of Sawgrass Expressway/869 and Coral Ridge Drive, with a combined traffic count of 98,000 cars per day
- Strong neighborhood demographics; one-mile radius with an average household income of \$149,289
- > Abundant parking, great curb appeal and good synergy in upscale neighborhood
- > 1,387 SF prime space available