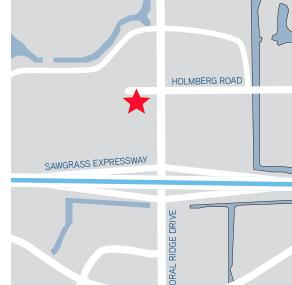

## Prime Retail Space in Coral Springs

- > Great opportunity to lease space in a 83,800-SF Publix anchored shopping center
- > Lighted intersection and good visibility
- Located just off of Sawgrass Expressway/869 and Coral Ridge Drive, with a combined traffic count of 98,000 cars per day
- Strong neighborhood demographics; one-mile radius with an average household income of \$149,289
- > Abundant parking, great curb appeal and good synergy in upscale neighborhood
- > 1,387 SF prime space available

| TRAFFIC        |                |  |  |
|----------------|----------------|--|--|
| Street         | Traffic Volume |  |  |
| Coral Ridge Dr | 31,000         |  |  |
| Sawgrass Expy  | 67,000         |  |  |
| Nob Hill Road  | 17,500         |  |  |