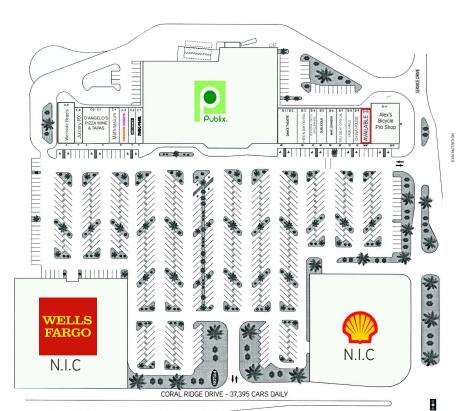

IVO TSINEV VICE PRESIDENT +1 786 517 4974 ivo.tsinev@colliers.com COLLIERS INTERNATIONAL SOUTH FLORIDA, LLC 200 E Broward Boulevard Suite 120 Fort Lauderdale, FL 33301 www.colliers.com

| SUITE     | TENANT                        | SF     |
|-----------|-------------------------------|--------|
| Anchor    | Publix                        | 51,420 |
| C-1       | PakMail                       | 1,125  |
| C-2       | Hair Cuttery                  | 1,125  |
| C-3       | Dunkin Donuts/Baskins Robbins | 1,500  |
| C-4       | Mathnasium                    | 1,500  |
| C-5 - C-7 | D'Angelo's Pizza Wine & Tapas | 4,125  |
| C-8       | Juicery RX                    | 1,125  |
| C-9       | Westside Bagels               | 2,975  |
| B-1/B-2   | Dance Theatre                 | 3,000  |
| B-3       | Heron Bay Dental Associates   | 1,875  |
| B-4       | Personal Touch Drycleaners    | 1,125  |
| B-5       | Sublicious                    | 1,500  |
| B-6       | Max Johnson Hair Salon        | 1,500  |
| B-7       | Tru-Sight Optical             | 1,500  |
| B-8       | Jade Nails                    | 1,125  |
| B-9       | China House                   | 1,125  |
| B-10      | Available                     | 1,387  |
| B-11      | Alex's Bicycle Pro Shop       | 4,800  |