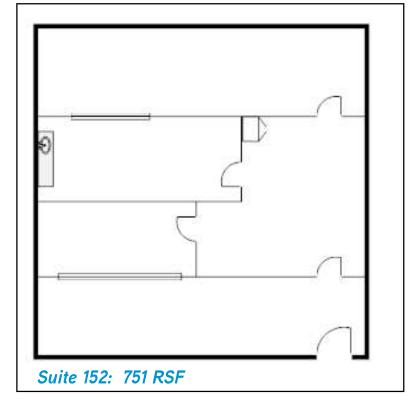

Common Conference Room

| SUITE | RSF   | RATE/RSF/MO           | COMMENTS                                                       |
|-------|-------|-----------------------|----------------------------------------------------------------|
| 105   | 765   | \$1.45 Modified Gross | Three private offices.                                         |
| 109   | 2,366 | \$1.45 Modified Gross | Large open area and four private offices.                      |
| 152   | 751   | \$1.45 Modified Gross | Lobby, reception area, break/conference room and large office. |

Floor Plans Not to Scale