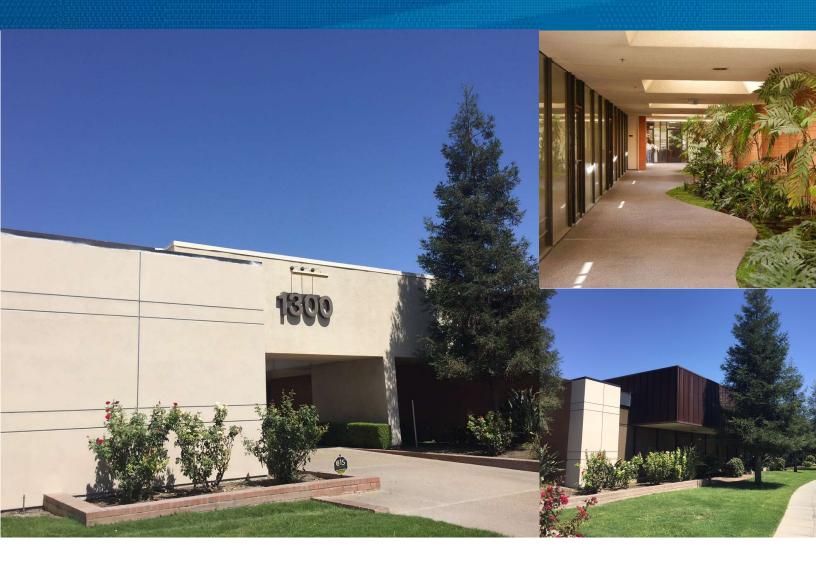

## **Property Summary**

Located on Shaw Avenue, just west of Sixth Street. Prime office space along the East Shaw corridor with abundant parking. This garden style complex consists of brick and stucco buildings with floor to ceiling exterior glass. Located in close proximity to popular restaurants, shopping centers, and financial institutions and offers easy access to both Freeways 41 and 168.

### **Property Summary**

- > Affordable Lease Rate for Quality East Shaw Office Space
- > Situated in the Heart of the East Shaw Financial District, Near CSUF
- > Easy Access to/from both Freeways 41 and 168
- > Located in Close Proximity to Several Amenities and Retail Services
- > Excellent Parking: Approximately 4.5 stalls per 1,000 square feet of leasable space
- > Common Area Conference Room for Tenant use
- > Lease Rate: \$1.45 PSF, modified gross. Includes water, sewer, trash and P.G.&E.

## **Aerial**

1300 E. SHAW AVENUE, FRESNO, CALIFORNIA