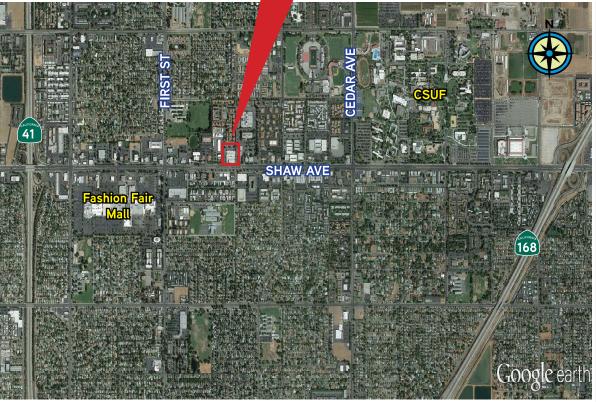

## **Property Summary**

Located on Shaw Avenue, just west of Sixth Street. Prime office space along the East Shaw corridor with abundant parking. This garden style complex consists of brick and stucco buildings with floor to ceiling exterior glass. Located in close proximity to popular restaurants, shopping centers, and financial institutions and offers easy access to both Freeways 41 and 168.

## **Aerial**

1300 E. SHAW AVENUE, FRESNO, CALIFORNIA