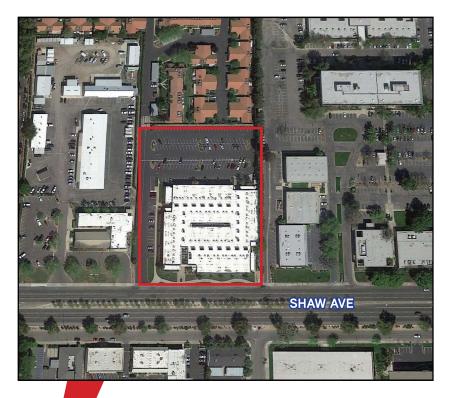

able space
- > Common Area Conference Room for Tenant use
- > Lease Rate: \$1.45 PSF, modified gross. Includes water, sewer, trash and P.G.&E.



Common Conference Room

| SUITE | RSF   | RATE/RSF/MO           | COMMENTS                                                       |
|-------|-------|-----------------------|----------------------------------------------------------------|
| 105   | 765   | \$1.45 Modified Gross | Three private offices.                                         |
| 109   | 2,366 | \$1.45 Modified Gross | Large open area and four private offices.                      |
| 152   | 751   | \$1.45 Modified Gross | Lobby, reception area, break/conference room and large office. |











Floor Plans Not to Scale



## **Aerial**

1300 E. SHAW AVENUE, FRESNO, CALIFORNIA





### Contact Us

AGENT: BRETT TODD

559 256 2439

brett.todd@colliers.com

BRE #01912244

AGENT: SCOTT BUCHANAN

559 256 2430

scott.buchanan@colliers.com

BRE #01389446

COLLIERS INTERNATIONAL 7485 N. Palm Avenue, #110 Fresno, CA 93711

www.colliers.com/fresno

This document has been prepared by Colliers International for advertising and general information only. Colliers International makes no guarantees, representations or warranties of any kind, expressed or implied, regarding the information including, but not limited to, warranties of content, accuracy and reliability. Any interested party should undertake their own inquiries as to the accuracy of the information. Colliers International excludes unequivocally all inferred or implied terms, conditions and warranties arising out of