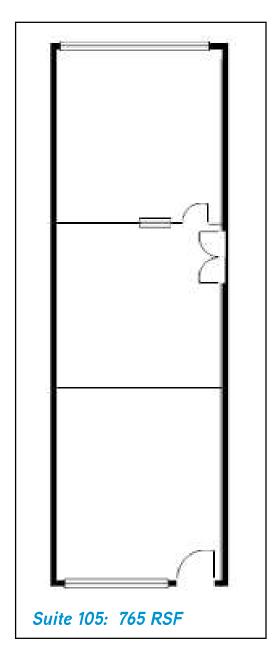

Common Conference Room

| SUITE | RSF   | RATE/RSF/MO           | COMMENTS                                                       |
|-------|-------|-----------------------|----------------------------------------------------------------|
| 105   | 765   | \$1.45 Modified Gross | Three private offices.                                         |
| 109   | 2,366 | \$1.45 Modified Gross | Large open area and four private offices.                      |
| 152   | 751   | \$1.45 Modified Gross | Lobby, reception area, break/conference room and large office. |

Floor Plans Not to Scale