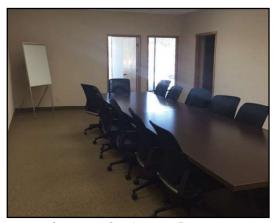

Common Conference Room

| SUITE | RSF   | RATE/RSF/MO           | COMMENTS                                                       |
|-------|-------|-----------------------|----------------------------------------------------------------|
| 105   | 765   | \$1.45 Modified Gross | Three private offices.                                         |
| 109   | 2,366 | \$1.45 Modified Gross | Large open area and four private offices.                      |
| 152   | 751   | \$1.45 Modified Gross | Lobby, reception area, break/conference room and large office. |