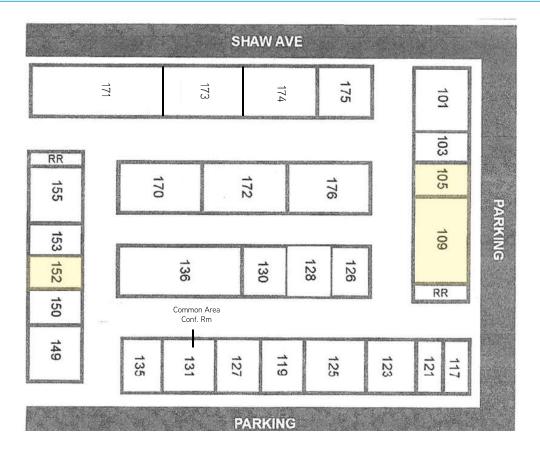

Common Conference Room

| SUITE | RSF   | RATE/RSF/MO           | COMMENTS                                                       |
|-------|-------|-----------------------|----------------------------------------------------------------|
| 105   | 765   | \$1.45 Modified Gross | Three private offices.                                         |
| 109   | 2,366 | \$1.45 Modified Gross | Large open area and four private offices.                      |
| 152   | 751   | \$1.45 Modified Gross | Lobby, reception area, break/conference room and large office. |

Floor Plans Not to Scale