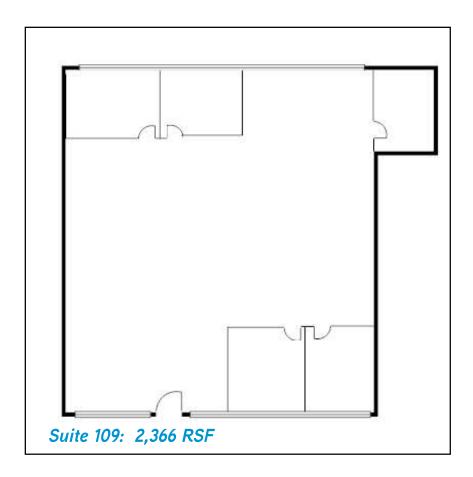

Common Conference Room

| SUITE | RSF   | RATE/RSF/MO           | COMMENTS                                                       |
|-------|-------|-----------------------|----------------------------------------------------------------|
| 105   | 765   | \$1.45 Modified Gross | Three private offices.                                         |
| 109   | 2,366 | \$1.45 Modified Gross | Large open area and four private offices.                      |
| 152   | 751   | \$1.45 Modified Gross | Lobby, reception area, break/conference room and large office. |

Floor Plans Not to Scale