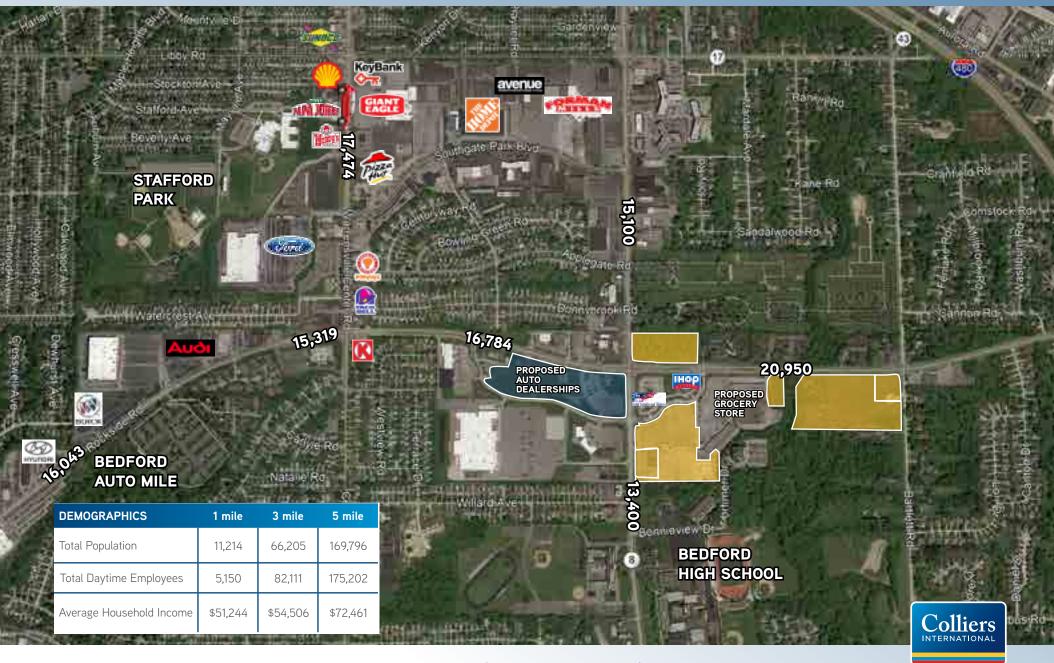

## MEADOWBROOK MARKET SQUARE

**COMMERCIAL LAND FOR SALE** 

Rockside Road | BEDFORD, OH

- and Northfield Roads with signaled entrance and parking for 500+ cars.
- Less than a mile from the Bedford Auto Mile.
- Less than one minute from I-271 & I-480, and a short drive from I-80 and SR 8.
- Located on public transportation line, near schools, restaurants, shopping and casinos.
- Less than a mile from New Amazon Fulfillment Center.
- Call for Pricing!