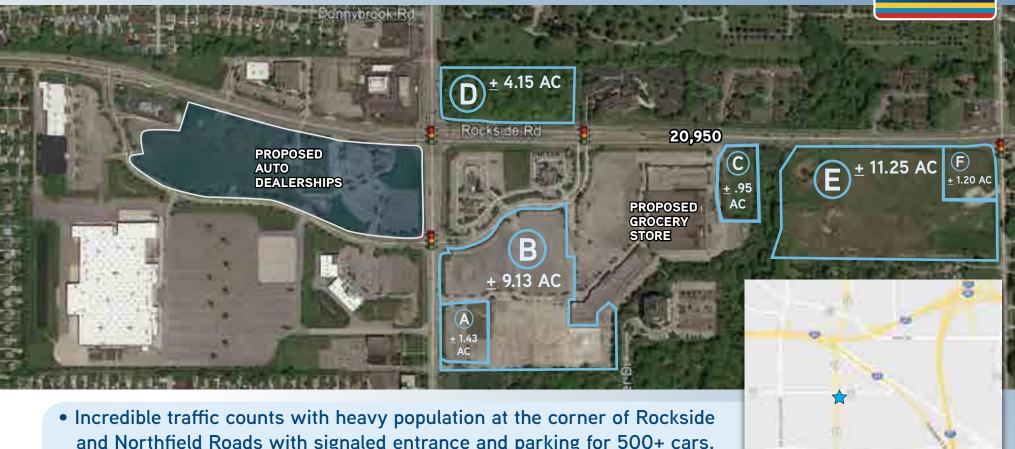

## MEADOWBROOK MARKET SQUARE

**COMMERCIAL LAND FOR SALE** 

Rockside Road | BEDFORD, OH

- and Northfield Roads with signaled entrance and parking for 500+ cars.
- Less than a mile from the Bedford Auto Mile.
- Less than one minute from I-271 & I-480, and a short drive from I-80 and SR 8.
- Located on public transportation line, near schools, restaurants, shopping and casinos.
- Less than a mile from New Amazon Fulfillment Center.
- Call for Pricing!