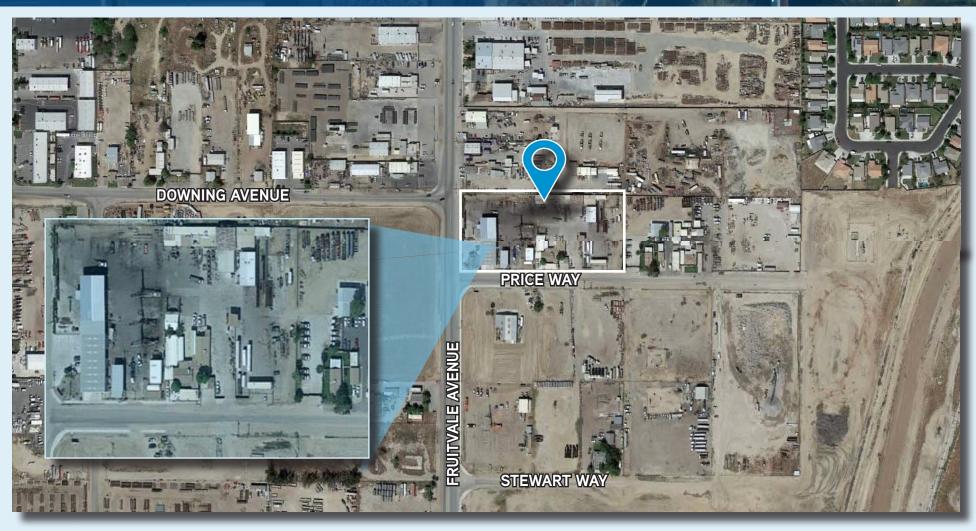

# FOR SALE OR LEASE 31,375 SF INDUSTRIAL FACILITY ON 4.49 ACRES AERIAL

6400-6410 PRICE WAY, BAKERSFIELD, CA 93308

# FOR SALE OR LEASE 31,375 SF INDUSTRIAL FACILITY ON 4.49 ACRES PROPERTY INFORMATION 640

6400-6410 PRICE WAY, BAKERSFIELD, CA 93308

**6400-6400 Price Way** is located in the Rosedale "Oil Patch" submarket, which is the most desirable Industrial area in Bakersfield and is situated just west of Freeway 99 and South of Rosedale Highway, with frontage on Fruitvale Avenue.