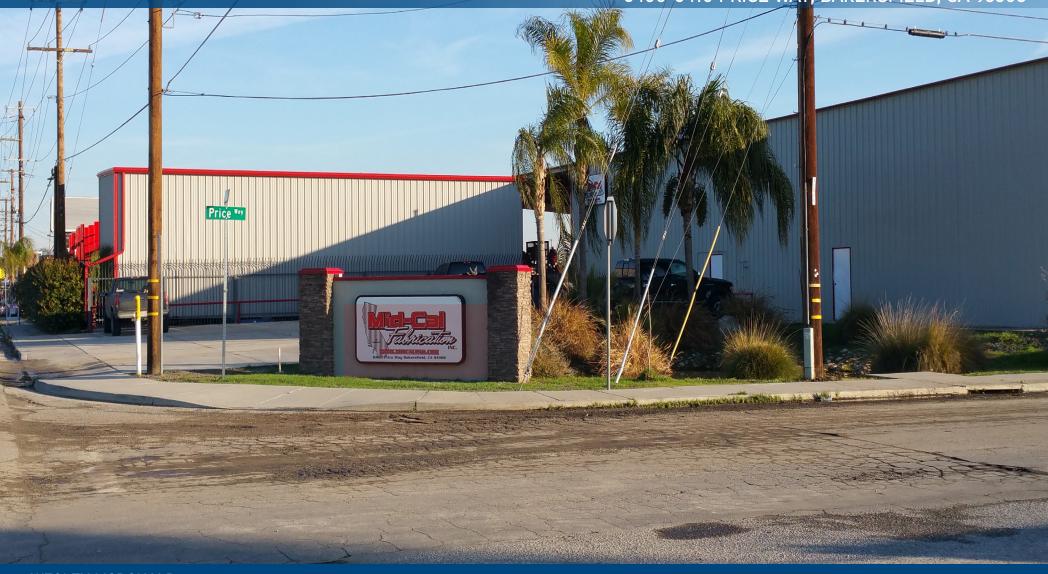

# FOR SALE OR LEASE 31,375 SF INDUSTRIAL FACILITY ON 4.49 ACRES PROPERTY INFORMATION 640

6400-6410 PRICE WAY, BAKERSFIELD, CA 93308

**6400-6400 Price Way** is located in the Rosedale "Oil Patch" submarket, which is the most desirable Industrial area in Bakersfield and is situated just west of Freeway 99 and South of Rosedale Highway, with frontage on Fruitvale Avenue.

#### **HIGHLIGHTS:**

- > Ten (10) building structures totaling 31,375 SF
- > 4.49 acres of land on two (2) parcels
- > Rare M-3 (Heavy Manufacturing) Zoning, County of Kern
- > Yard is 90% paved with concrete and asphalt
- > Building structure #7 has two (2) Ton Bridge Crane
- > Multiple access points from Fruitvale Avenue and Price Way
- > 1,200 and 950 Gallon Diesel Tank on property
- > Property has sandblast and paint permits
- > Clear Height: 14'-20'
- > 2,400 SF of wash rack area
- > Property has been renovated and updated over last five (5) years
- > Utilities: