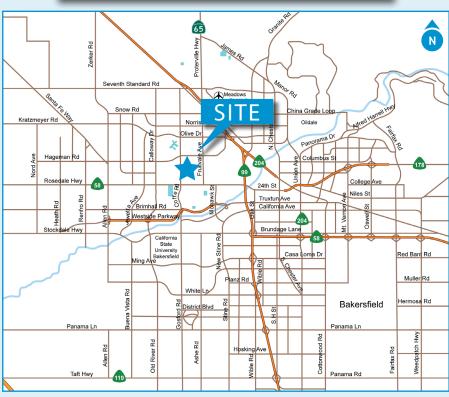

# FOR SALE OR LEASE 31,375 SF INDUSTRIAL FACILITY ON 4.49 ACRES PROPERTY INFORMATION 640

6400-6410 PRICE WAY, BAKERSFIELD, CA 93308

**6400-6400 Price Way** is located in the Rosedale "Oil Patch" submarket, which is the most desirable Industrial area in Bakersfield and is situated just west of Freeway 99 and South of Rosedale Highway, with frontage on Fruitvale Avenue.