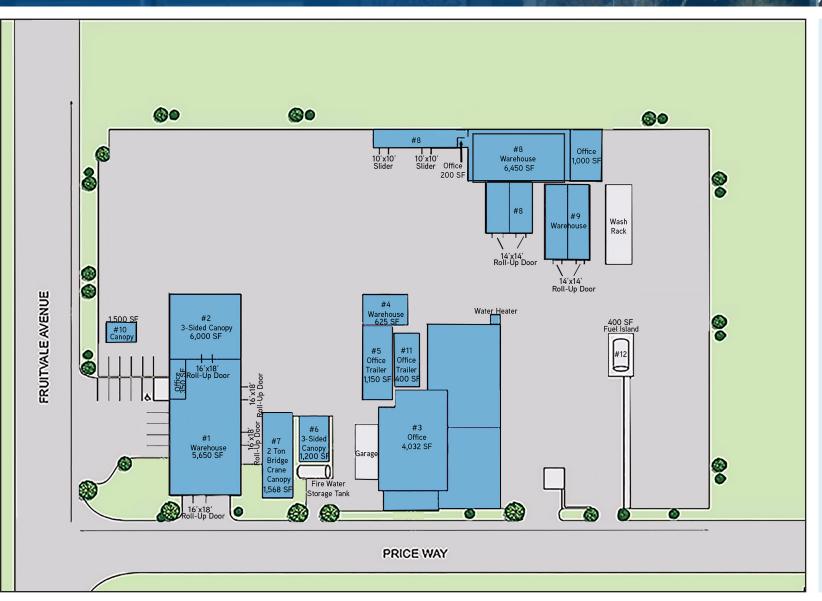

# FOR SALE OR LEASE 31,375 SF INDUSTRIAL FACILITY ON 4.49 ACRES SITE PLAN

6400-6410 PRICE WAY, BAKERSFIELD, CA 93308

#### LEGEND

- TOTAL: 31.375 SF ON 4.49 ACRES
- OFFICE SPACE: 5,582 SF
- OFFICE TRAILERS: 1,550 SF\*
   (\*NOT INCLUDED IN SQUARE FOOTAGE )
- WAREHOUSE: 15,125 SF
- THREE SIDED CANOPY: 7,200 SF
- CANOPY: 3.468 SF
- ROLL-UP DOORS: FOUR (4) 16'X18'
- FOUR (4) 14'X14'
- TWO (2) 10'X10'SLIDERS

#1 WAREHOUSE: 5,650 SF OFFICE: 350 SF

#2 THREE (3) SIDED CANOPY: 6.000 SF

#3 OFFICE: 4,032 SF

#4 WAREHOUSE: 625 SF

#5 MOBILE OFFICE: 1.150 SF

#6 THREE (3) SIDED CANOPY: 1,200 SF

#7 CANOPY: 1.568 SF (BRIDGE CRANE)

#8 WAREHOUSE: 6,450 SF OFFICE: 1.200 SF

#9 WAREHOUSE: 2.400 SF

#10 CANOPY: 1.500SF

#11 MOBILE OFFICES: 400 SF

#12 FUEL ISLAND CANOPY: 400 SF

This document has been prepared by Colliers International for advertising and general information only. Colliers International makes no guarantees, representations or warranties of any kind, expressed or implied, regarding the information including, but not limited to, warranties of content, accuracy and reliability. Any interested party should undertake their own inquiries as to the accuracy of the information. Colliers International excludes unequivocally all inferred or implied terms, conditions and warranties arising out of this document and excludes all liability for loss and damages arising there from. This publication is the copyrighted property of Colliers International and/or its licensor(s). ©2017. All rights reserved.