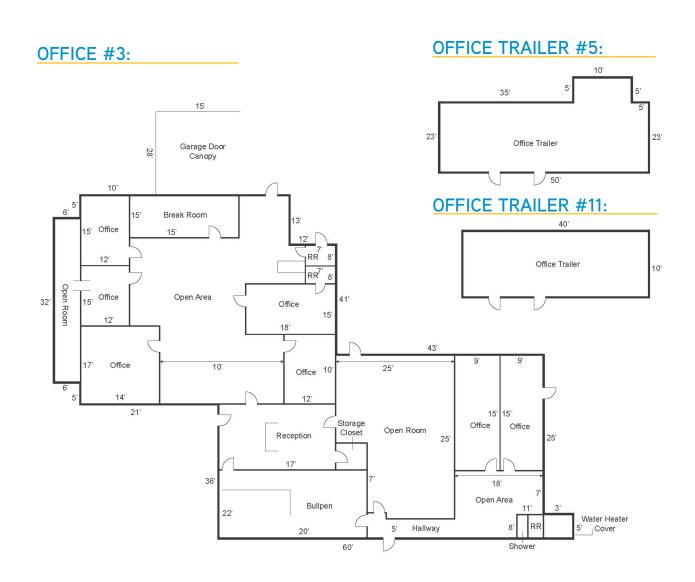

#### LEGEND

- TOTAL: 31.375 SF ON 4.49 ACRES
- OFFICE SPACE: 5,582 SF
- OFFICE TRAILERS: 1,550 SF\*
   (\*NOT INCLUDED IN SQUARE FOOTAGE )
- WAREHOUSE: 15,125 SF
- THREE SIDED CANOPY: 7,200 SF
- CANOPY: 3.468 SF
- ROLL-UP DOORS: FOUR (4) 16'X18'
- FOUR (4) 14'X14'
- TWO (2) 10'X10'SLIDERS

#1 WAREHOUSE: 5,650 SF OFFICE: 350 SF

#2 THREE (3) SIDED CANOPY: 6.000 SF

#3 OFFICE: 4,032 SF

#4 WAREHOUSE: 625 SF

#5 MOBILE OFFICE: 1.150 SF

#6 THREE (3) SIDED CANOPY: 1,200 SF

#7 CANOPY: 1.568 SF (BRIDGE CRANE)

#8 WAREHOUSE: 6,450 SF OFFICE: 1.200 SF

#9 WAREHOUSE: 2.400 SF

#10 CANOPY: 1.500SF

#11 MOBILE OFFICES: 400 SF

#12 FUEL ISLAND CANOPY: 400 SF

This document has been prepared by Colliers International for advertising and general information only. Colliers International makes no guarantees, representations or warranties of any kind, expressed or implied, regarding the information including, but not limited to, warranties of content, accuracy and reliability. Any interested party should undertake their own inquiries as to the accuracy of the information. Colliers International excludes unequivocally all inferred or implied terms, conditions and warranties arising out of this document and excludes all liability for loss and damages arising there from. This publication is the copyrighted property of Colliers International and/or its licensor(s). ©2017. All rights reserved.