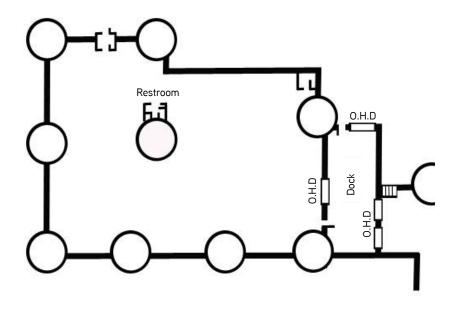

## **Building Amenities**

- > 15,000 SF available
- > Office BTS
- > 2 dock-high doors
- > 14' clear height
- > Excellent interstate access
- > 24-hour on-site security
- > On-site property management

- > Professionally-managed underground facility
- > Climate-controlled environment
- > Low operating costs
- > Excellent communications connectivity
- > Owned by DST Realty, Inc. & DST Systems, Inc.
- > Annual lease rate: \$3.25 PSF \$2.75 PSF

## Winchester Business Center > Suite 800