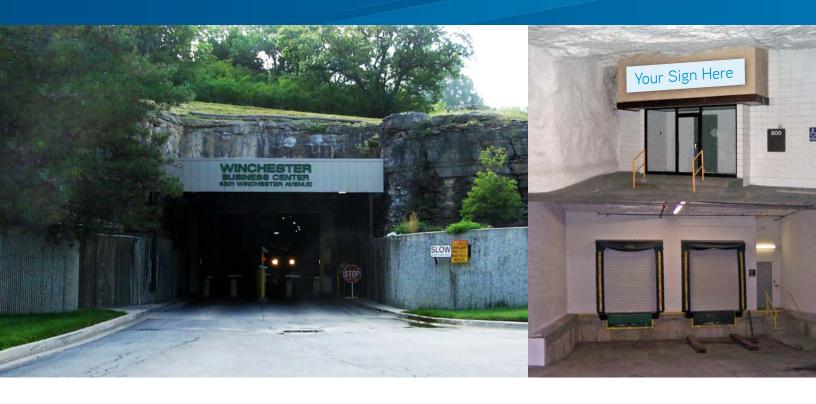

## Winchester Business Center

6301 WINCHESTER AVENUE, SUITE 800, KANSAS CITY, MO

## **Building Amenities**

- > 15,000 SF available
- > Office BTS
- > 2 dock-high doors
- > 14' clear height
- > Excellent interstate access
- > 24-hour on-site security
- > On-site property management

- > Professionally-managed underground facility
- > Climate-controlled environment
- > Low operating costs
- > Excellent communications connectivity
- > Owned by DST Realty, Inc. & DST Systems, Inc.
- > Annual lease rate: \$3.25 PSF \$2.75 PSF