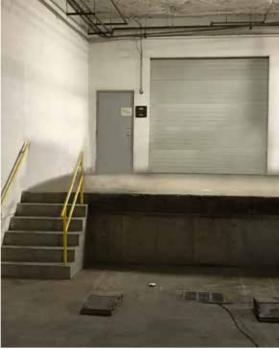

## **Building Amenities**

- > 17.523 SF available
- > Office BTS
- > 1 dock-high door
- > 14' clear height
- > Excellent interstate access
- > 24-hour on-site security
- > On-site property management
- > Professionally-managed underground facility
- > Climate-controlled environment
- > Low operating costs
- > Excellent communications connectivity
- > Lease Rate: \$4.50 PSF mod. gross (rate includes CAM)