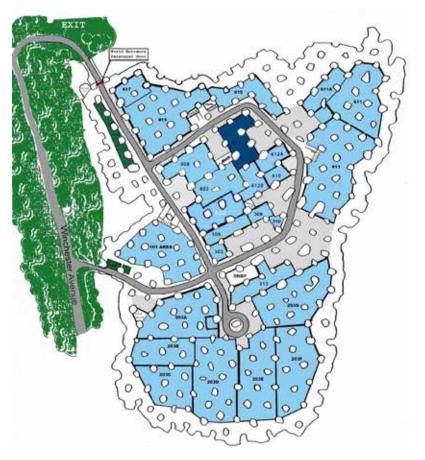

FOR LEASE > 17,523 SF

## Winchester Business Center



6301 WINCHESTER AVENUE, SUITE 614, KANSAS CITY, MO





## **Building Amenities**

- > 17.523 SF available
- > Office BTS
- > 1 dock-high door
- > 14' clear height
- > Excellent interstate access
- > 24-hour on-site security
- > On-site property management
- > Professionally-managed underground facility
- > Climate-controlled environment
- > Low operating costs
- > Excellent communications connectivity
- > Lease Rate: \$4.50 PSF mod. gross (rate includes CAM)



## Winchester Business Center > Suite 614







## Contact Us

DOUG HEDRICK SIOR, CCIM +1 816 556 1136 KANSAS CITY, MO doug.hedrick@colliers.com

COLLIERS INTERNATIONAL 4520 Main Street, Suite 1000 Kansas City, MO 64111 www.colliers.com

This document has been prepared by Colliers International for advertising and general information only. Colliers International makes no guarantees, representations or warranties of any kind, expressed or implied, regarding the information including, but not limited to, warranties of content, accuracy and reliability. Any interested party should undertake their own inquiries as to the accuracy of the information. Colliers International excludes unequivocally all inferred or implied terms, conditions and warranties arising out of this document and excludes all liability for loss and damages arising th