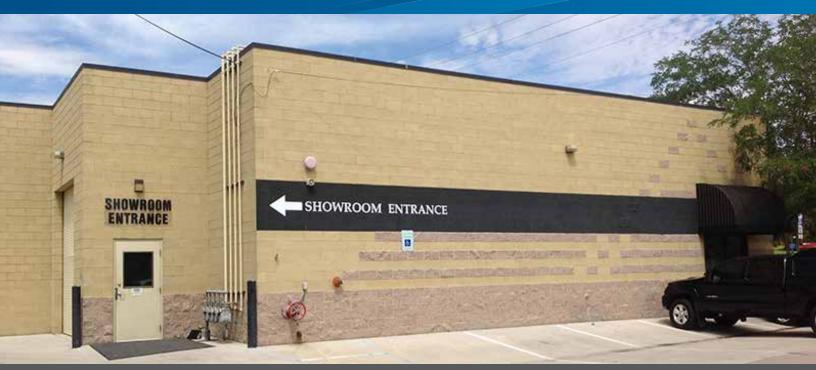

# FOR LEASE > 2365 Glendale Avenue

SPARKS | NV 89431

## **Property Highlights**

- > Central location
- > Immediate access to I-80 & Us 395
- > Good visibility & access on Glendale
- > Yard area can be fenced/secured
- > 0.81 acre lot

## Building 1

- > 8,004 SF total
- > 3,000 SF Showroom
- > HVAC
- > 4 Grade Level Doors 10'x12'
- > .2/1950 Sprinklers/Skylights
- > 250 amps 208v
- > 12' Clear Height