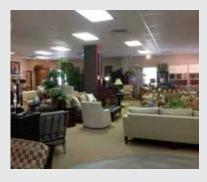

## Building 1

- > 8,004 SF total
- > 3,000 SF Showroom
- > HVAC
- > 4 Grade Level Doors 10'x12'
- > .2/1950 Sprinklers/Skylights
- > 250 amps 208v
- > 12' Clear Height