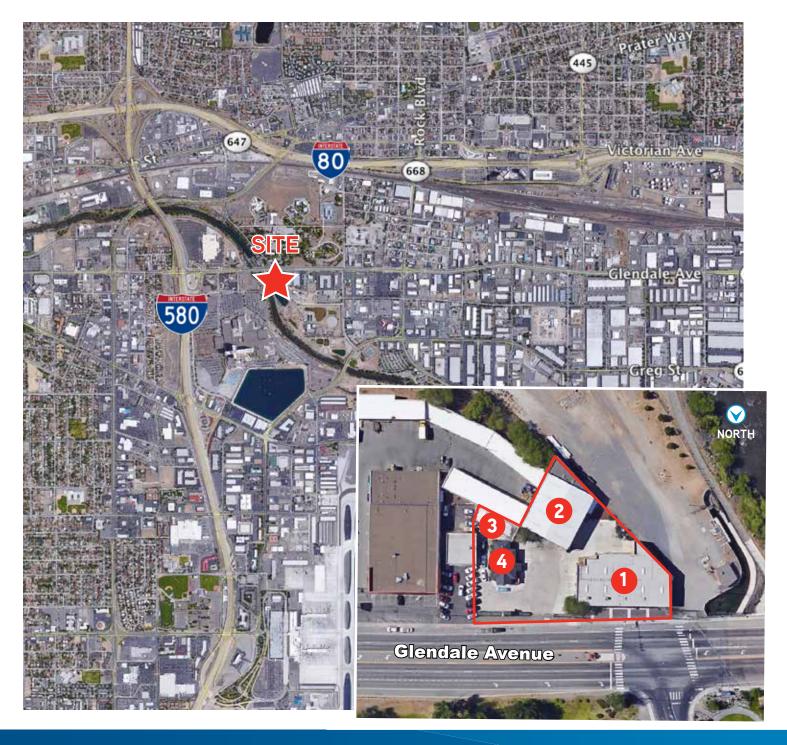

## **Property Highlights**

- > Central location
- > Immediate access to I-80 & Us 395
- > Good visibility & access on Glendale
- > Yard area can be fenced/secured
- > 0.81 acre lot

## Building 1

- > 8,004 SF total
- > 3,000 SF Showroom
- > HVAC
- > 4 Grade Level Doors 10'x12'
- > .2/1950 Sprinklers/Skylights
- > 250 amps 208v
- > 12' Clear Height

## Building 3

- > 900 sf Showroom / Storage
- > HVAC Grade Level

## Building 2

- > 6,083 SF Warehouse
- > 22' Clear Height
- > 10'x14' Grade

## Building 4

- > Small house
- > 1,207 SF available
- > Great office

Colliers International 5520 Kietzke Lane, Suite 300 Reno, Nevada 89511 P: 775.823.9666 | F: 775.823.4699 www.colliers.com/reno

LANDON GONZALEZ Senior Associate +1 775 823 4663 Landon.Gonzalez@colliers.com