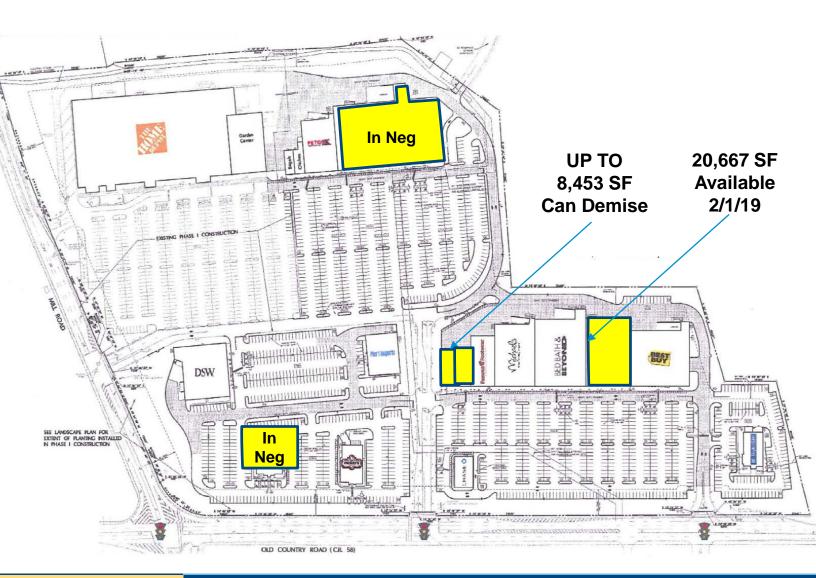

## Available Combinations of Space •

3,500 SF, 5,000 SF, 8,500 SF, 21,000 SF

Asking Rent: Upon Request 2017 NNN: \$6.48 per SF

### Space Features •

- > | Neighbor | Tenants: Home Depot, Petco, Bed Bath & Beyond, Best Buy, Michael's, DSW, Pier 1 Imports, Chase, and more...
- > Highly Trafficked Retail Corridor
- >Over 26,000 vehicles daily
- >0.5 mile from the new Super Walmart
- >New Grocery Store Anchor