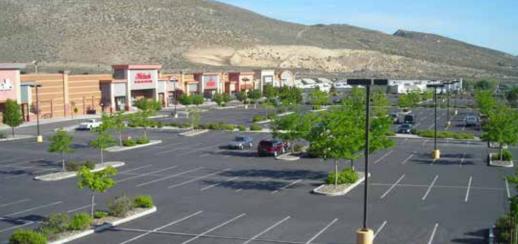

## Site Plan

## **Tenant Directory**

| #  | Tenant                                        | Square Feet |
|----|-----------------------------------------------|-------------|
| 1  | AVAILABLE                                     | 16,994 SF   |
| 2  | Bed Bath & Beyond                             | 20,086 SF   |
| 3  | Cost Plus World Market                        | 17,789 SF   |
| 4  | Petco                                         | 13,500 SF   |
| 5  | AVAILABLE – Retail Improved<br>With Mezzanine | 6,400 SF    |
| 6  | Michael's                                     | 23,828 SF   |
| 7  | Marshall's                                    | 28,000 SF   |
| 8  | Dollar Tree                                   | 14,800 SF   |
| 9  | Payless Shoes                                 | 2,800 SF    |
| 10 | AVAILABLE                                     | 2,800 SF    |
| 11 | AVAILABLE - Salon Improved                    | 3,984 SF    |
| 12 | AVAILABLE                                     | 801 SF      |
| 13 | DOD                                           | 3,615 SF    |
| 14 | AVAILABLE                                     | 1,400 SF    |
| 15 | AVAILABLE                                     | 1,400 SF    |
| 16 | AVAILABLE                                     | 2,800 SF    |
| 17 | Sierra Sewing Center                          | 1,400 SF    |
| 18 | Famous Footwear                               | 8,000 SF    |
| 19 | Play It Again                                 | 4,500 SF    |
| 20 | Maurices                                      | 4,500 SF    |
| 21 | ULTA                                          | 10,200 SF   |
| 22 | Hometown Healthcare                           | 1,600 SF    |
| 23 | AT&T                                          | 1,600 SF    |
| 24 | AVAILABLE                                     | 1,600 SF    |
| 25 | Eyezone                                       | 1,600 SF    |
| 26 | Bike                                          | 1,600 SF    |
| 27 | AVAILABLE                                     | 1,600 SF    |
| 28 | Best Buyt                                     | 30,000 SF   |
| 29 | GameStop                                      | 1,400 SF    |
| 30 | Team Clips                                    | 1,400 SF    |
| 31 | UPS Store                                     | 1,400 SF    |
| 32 | Dry Cleaners                                  | 1,400 SF    |
| 33 | China Jade Horse                              | 1,400 SF    |
| 34 | AVAILABLE – Restaurant Improved               | 2,100 SF    |
| 35 | La Salsa Grill                                | 2,100 SF    |
| 36 | AVAILABLE - Salon Improved                    | 1,400 SF    |
| 37 | AVAILABLE – END-CAP<br>Restaurant Improved    | 1,400 SF    |
| 38 | Pier One Imports                              | 10,800 SF   |
| 39 | AVAILABLE – 7/31/2018<br>Dental Improved      | 1,250 SF    |
| 40 | America's Mattress                            | 4,250 SF    |
| 41 | Roger's Carpet                                | 6,500 SF    |