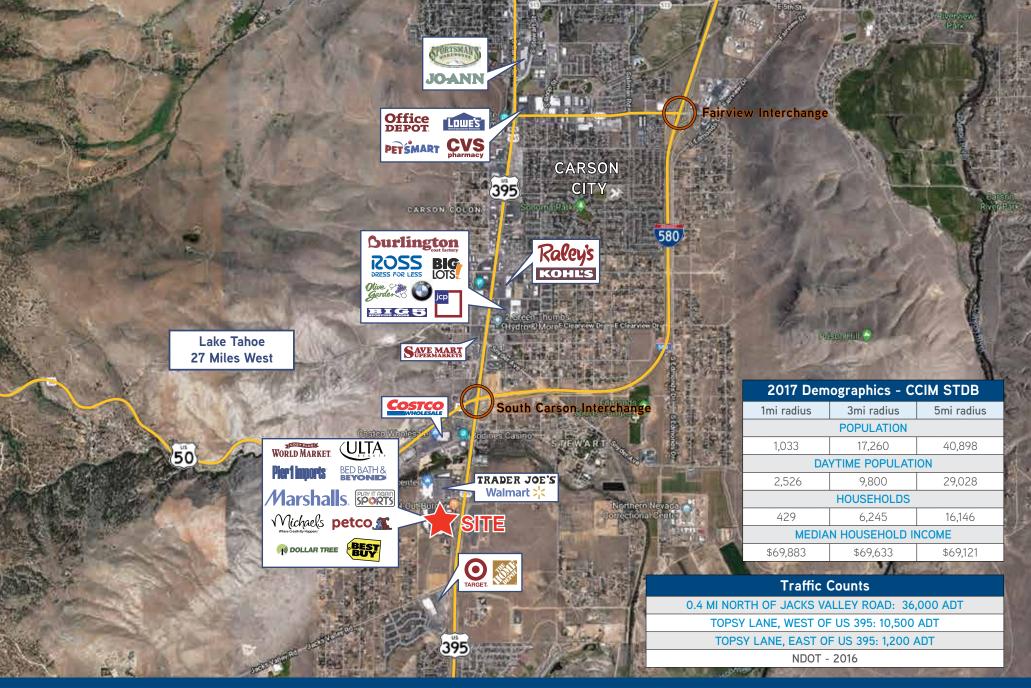

## **Property Highlights**

- Anchored by premium national brands including Best Buy, Bed Bath & Beyond, PetCo, Cost Plus World Market, Michael's, Marshall's, Dollar Tree and ULTA
- National in-line brands include Payless Shoes, Famous Footwear, Maurices, AT&T, Eyezone, Game Stop, UPS Store and Pier One Imports
- Area traffic generators include Walmart, Trader Joe's, In-N-Out Burger, Five Guys and Costco
- > Outstanding opportunity for improved junior anchor space up to 16,994 sf and efficient in-line suites from 1,400 sf
- > Highly visible with excellent ingress and egress
- > Available suites feature high-end improvements in place including restaurant and salon
- > Adjacent to the regions only In-N-Out Burger
- > Competitive lease rates and terms