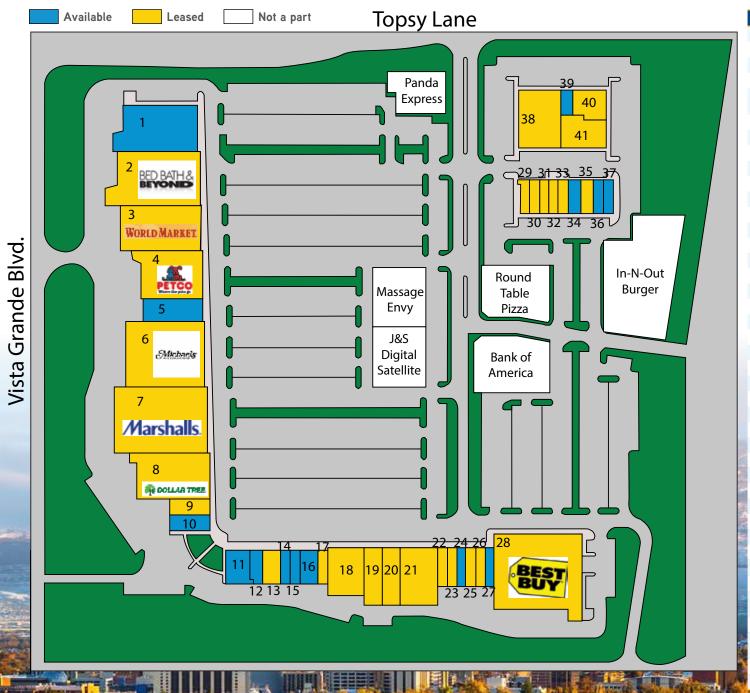

## Site Plan

## **Tenant Directory**

| #  | Tenant                                        | Square Feet |
|----|-----------------------------------------------|-------------|
| 1  | AVAILABLE                                     | 16,994 SF   |
| 2  | Bed Bath & Beyond                             | 20,086 SF   |
| 3  | Cost Plus World Market                        | 17,789 SF   |
| 4  | Petco                                         | 13,500 SF   |
| 5  | AVAILABLE – Retail Improved<br>With Mezzanine | 6,400 SF    |
| 6  | Michael's                                     | 23,828 SF   |
| 7  | Marshall's                                    | 28,000 SF   |
| 8  | Dollar Tree                                   | 14,800 SF   |
| 9  | Payless Shoes                                 | 2,800 SF    |
| 10 | AVAILABLE                                     | 2,800 SF    |
| 11 | AVAILABLE - Salon Improved                    | 3,984 SF    |
| 12 | AVAILABLE                                     | 801 SF      |
| 13 | DOD                                           | 3,615 SF    |
| 14 | AVAILABLE                                     | 1,400 SF    |
| 15 | AVAILABLE                                     | 1,400 SF    |
| 16 | AVAILABLE                                     | 2,800 SF    |
| 17 | Sierra Sewing Center                          | 1,400 SF    |
| 18 | Famous Footwear                               | 8,000 SF    |
| 19 | Play It Again                                 | 4,500 SF    |
| 20 | Maurices                                      | 4,500 SF    |
| 21 | ULTA                                          | 10,200 SF   |
| 22 | Hometown Healthcare                           | 1,600 SF    |
| 23 | AT&T                                          | 1,600 SF    |
| 24 | AVAILABLE                                     | 1,600 SF    |
| 25 | Eyezone                                       | 1,600 SF    |
| 26 | Bike                                          | 1,600 SF    |
| 27 | AVAILABLE                                     | 1,600 SF    |
| 28 | Best Buyt                                     | 30,000 SF   |
| 29 | GameStop                                      | 1,400 SF    |
| 30 | Team Clips                                    | 1,400 SF    |
| 31 | UPS Store                                     | 1,400 SF    |
| 32 | Dry Cleaners                                  | 1,400 SF    |
| 33 | China Jade Horse                              | 1,400 SF    |
| 34 | AVAILABLE – Restaurant Improved               | 2,100 SF    |
| 35 | La Salsa Grill                                | 2,100 SF    |
| 36 | AVAILABLE - Salon Improved                    | 1,400 SF    |
| 37 | AVAILABLE – END-CAP<br>Restaurant Improved    | 1,400 SF    |
| 38 | Pier One Imports                              | 10,800 SF   |
| 39 | AVAILABLE – 7/31/2018<br>Dental Improved      | 1,250 SF    |
| 40 | America's Mattress                            | 4,250 SF    |
| 41 | Roger's Carpet                                | 6,500 SF    |