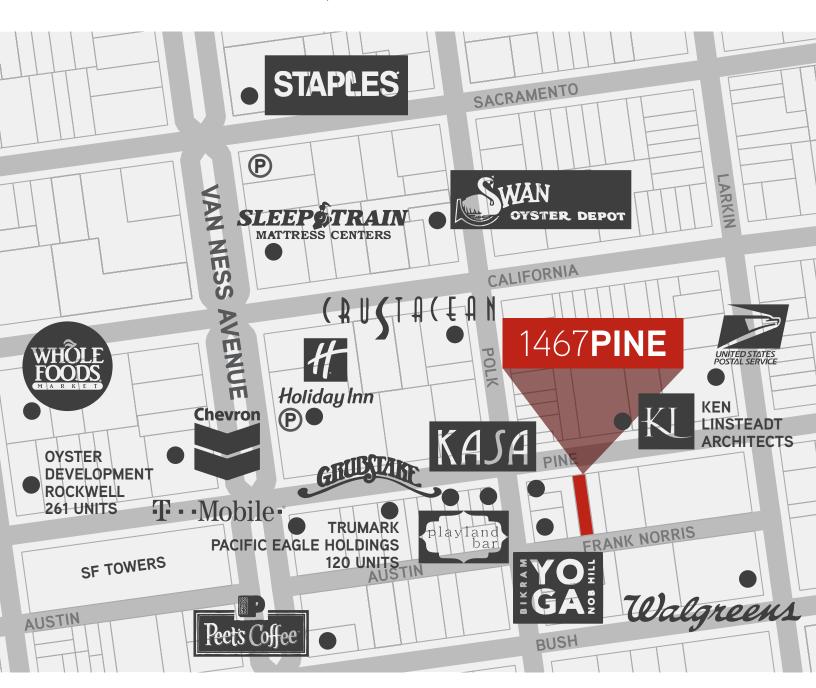

### Great Location in Polk Gulch

- Approximately 2,000 Square Feet, Ground Floor
- Approximately 1,000 Square Feet, Basement
- High Ceilings
- Wood Floors
- Open, Clear Span Layout

- Natural Light
- Prominent Store Front
- Close Proximity to Residential Development Projects
- Available Now