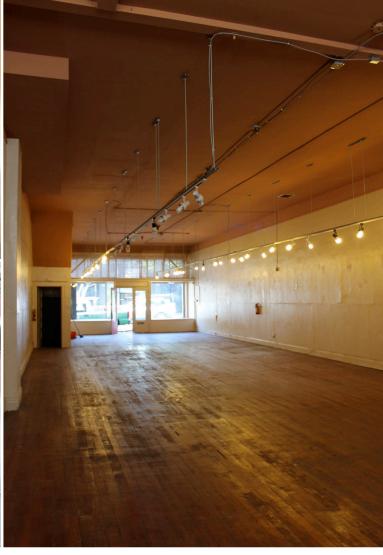

### Great Location in Polk Gulch

- Approximately 2,000 Square Feet, Ground Floor
- Approximately 1,000 Square Feet, Basement
- High Ceilings
- Wood Floors
- Open, Clear Span Layout

- Natural Light
- Prominent Store Front
- Close Proximity to Residential Development Projects
- Available Now