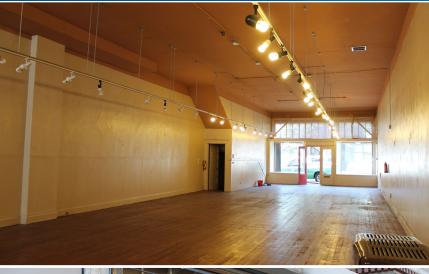

### Great Location in Polk Gulch

- Approximately 2,000 Square Feet, Ground Floor
- Approximately 1,000 Square Feet, Basement
- High Ceilings
- Wood Floors
- Open, Clear Span Layout

- Natural Light
- Prominent Store Front
- Close Proximity to Residential Development Projects
- Available Now