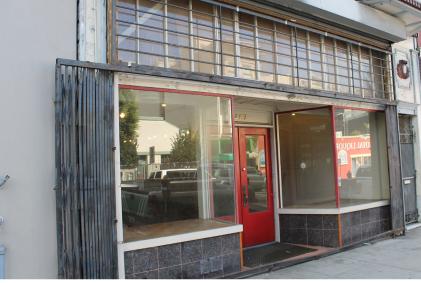

### Great Location in Polk Gulch

- Approximately 2,000 Square Feet, Ground Floor
- Approximately 1,000 Square Feet, Basement
- High Ceilings
- Wood Floors
- Open, Clear Span Layout

- Natural Light
- Prominent Store Front
- Close Proximity to Residential Development Projects
- Available Now