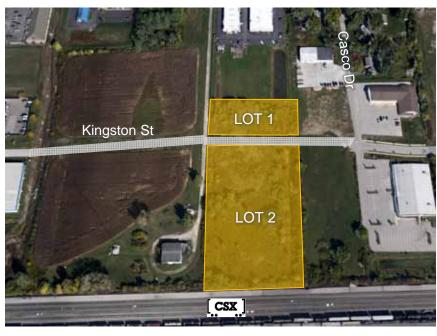

## Site Plan

| LOT DETAILS |         |        |           |
|-------------|---------|--------|-----------|
|             | Acreage | Zoning | Price     |
| Lot 1       | 1.00    | I-2    | \$105,000 |
| Lot 2       | 3.14    | I-2    | \$235,500 |

Kingston Street extension is complete