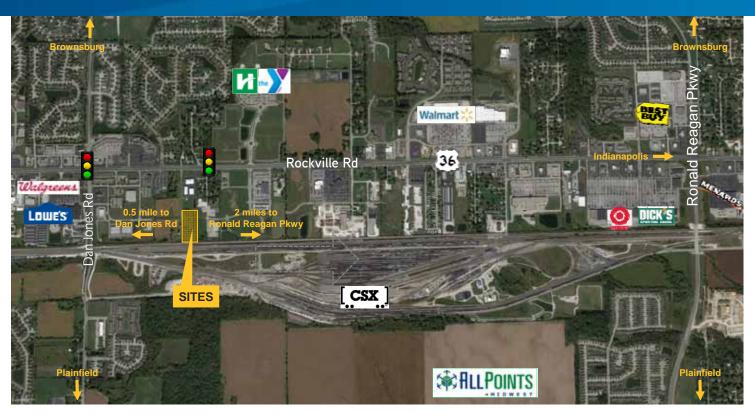

### Property Highlights

- > 1 3.14 acres available for sale
- Situated in the heart of Avon in Hendricks County just east of Lowe's off US Hwy 36
- > 2 miles to Ronald Reagan Parkway
- Easy access to Plainfield, Brownsburg and Indianapolis
- > Numerous nearby amenities including restaurants, shopping, hotels, banking, etc.
- > Zoned I-2