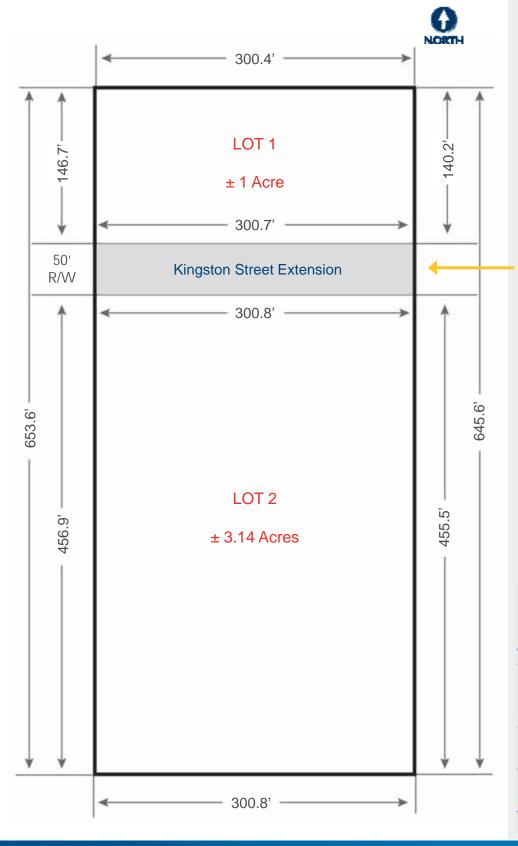

## Site Plan

| LOT DETAILS |         |        |           |
|-------------|---------|--------|-----------|
|             | Acreage | Zoning | Price     |
| Lot 1       | 1.00    | I-2    | \$105,000 |
| Lot 2       | 3.14    | I-2    | \$235,500 |

Kingston Street extension is complete