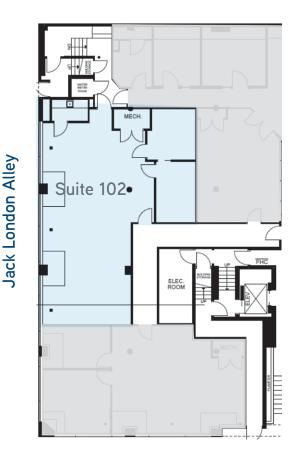

## 1ST FLOOR | SUITE 102 | 1,621 SF

**Brannan Street** 

- 2 enclosures
- Kitchenette
- Walking distance to both BART & Caltrain
- Access to communal roof deck
- Term through 8/31/2020
- Asking Rate: \$49 Industrial Gross
- Available now