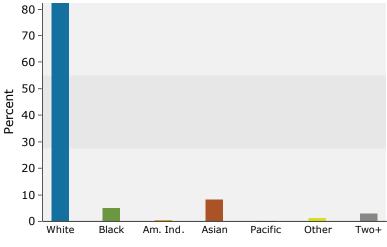

#### **Median Age**

Households

The median age in this area is 46.1, compared to U.S. median age of 37.9.

| Race and Ethnicity                       |       |       |       |
|------------------------------------------|-------|-------|-------|
| 2015 White Alone                         | 91.3% | 85.3% | 82.3% |
| 2015 Black Alone                         | 3.0%  | 4.9%  | 5.1%  |
| 2015 American Indian/Alaska Native Alone | 0.3%  | 0.5%  | 0.5%  |
| 2015 Asian Alone                         | 2.7%  | 5.4%  | 8.1%  |
| 2015 Pacific Islander Alone              | 0.0%  | 0.0%  | 0.1%  |
| 2015 Other Race                          | 0.6%  | 1.1%  | 1.3%  |
| 2015 Two or More Races                   | 2.0%  | 2.8%  | 2.8%  |
| 2015 Hispanic Origin (Any Race)          | 2.5%  | 3.8%  | 4.1%  |
|                                          |       |       |       |

Persons of Hispanic origin represent 4.1% of the population in the identified area compared to 17.6% of the U.S. population. Persons of Hispanic Origin may be of any race. The Diversity Index, which measures the probability that two people from the same area will be from different race/ethnic groups, is 36.8 in the identified area, compared to 63.0 for the U.S. as a whole.