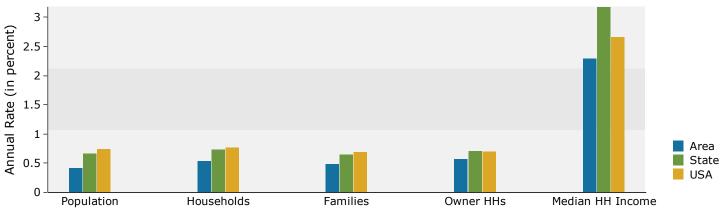

In the identified area, the current year population is 114,057. In 2010, the Census count in the area was 111,749. The rate of change since 2010 was 0.39% annually. The five-year projection for the population in the area is 118,466 representing a change of 0.76% annually from 2015 to 2020. Currently, the population is 48.5% male and 51.5% female.

The household count in this area has changed from 44,477 in 2010 to 45,883 in the current year, a change of 0.59% annually. The fiveyear projection of households is 47,877, a change of 0.85% annually from the current year total. Average household size is currently 2.45, compared to 2.48 in the year 2010. The number of families in the current year is 30,511 in the specified area.

### **Executive Summary**

725 Wildwood Rd, Mahtomedi, Minnesota, 55115 Rings: 1, 3, 5 mile radii Prepared by Candis Nord-Sheptak

Latitude: 45.05028 Longitude: -92.98098

|                               |           |          | 0        |
|-------------------------------|-----------|----------|----------|
|                               | 1 mile    | 3 miles  | 5 miles  |
| Median Household Income       |           |          |          |
| 2015 Median Household Income  | \$79,426  | \$66,712 | \$67,287 |
| 2020 Median Household Income  | \$88,931  | \$78,690 | \$78,955 |
| 2015-2020 Annual Rate         | 2.29%     | 3.36%    | 3.25%    |
| Average Household Income      |           |          |          |
| 2015 Average Household Income | \$103,505 | \$86,278 | \$87,232 |
| 2020 Average Household Income | \$114,935 | \$97,133 | \$98,542 |
| 2015-2020 Annual Rate         | 2.12%     | 2.40%    | 2.47%    |
| Per Capita Income             |           |          |          |
| 2015 Per Capita Income        | \$40,831  | \$35,318 | \$35,227 |
| 2020 Per Capita Income        | \$45,604  | \$39,943 | \$39,964 |
| 2015-2020 Annual Rate         | 2.24%     | 2.49%    | 2.56%    |
|                               |           |          |          |

#### Households by Income

Current median household income is \$67,287 in the area, compared to \$53,217 for all U.S. households. Median household income is projected to be \$78,955 in five years, compared to \$60,683 for all U.S. households

Current average household income is \$87,232 in this area, compared to \$74,699 for all U.S. households. Average household income is projected to be \$98,542 in five years, compared to \$84,910 for all U.S. households

Current per capita income is \$35,227 in the area, compared to the U.S. per capita income of \$28,597. The per capita income is projected to be \$39,964 in five years, compared to \$32,501 for all U.S. households