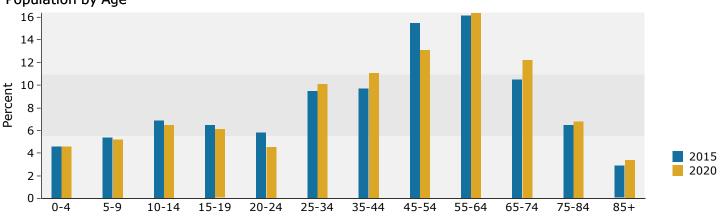

In the identified area, the current year population is 114,057. In 2010, the Census count in the area was 111,749. The rate of change since 2010 was 0.39% annually. The five-year projection for the population in the area is 118,466 representing a change of 0.76% annually from 2015 to 2020. Currently, the population is 48.5% male and 51.5% female.

Latitude: 45.05028 Longitude: -92.98098

|                                                                                                 |       |              | 2000-2010   |
|-------------------------------------------------------------------------------------------------|-------|--------------|-------------|
|                                                                                                 | 2000  | 2010         | Annual Rate |
| Population                                                                                      | 8,456 | 8,322        | -0.16%      |
| Households                                                                                      | 2,923 | 3,175        | 0.83%       |
| Housing Units                                                                                   | 2,975 | 3,278        | 0.98%       |
| Population by Race                                                                              |       | Number       | Percent     |
| Total                                                                                           |       | 8,323        | 100.0%      |
| Population Reporting One Race                                                                   |       | 8,181        | 98.3%       |
| White                                                                                           |       | 7,712        | 92.7%       |
| Black                                                                                           |       | 212          | 2.5%        |
| American Indian                                                                                 |       | 212          | 0.3%        |
| Asian                                                                                           |       | 183          | 2.2%        |
| Pacific Islander                                                                                |       | 185          | 0.0%        |
| Some Other Race                                                                                 |       | 44           | 0.5%        |
| Population Reporting Two or More Races                                                          |       | 142          | 1.7%        |
| ropulation Reporting Two of More Races                                                          |       | 142          | 1.7 %       |
| Total Hispanic Population                                                                       |       | 180          | 2.2%        |
| Population by Sex                                                                               |       |              |             |
| Male                                                                                            |       | 4,039        | 48.5%       |
| Female                                                                                          |       | 4,283        | 51.5%       |
| Population by Age                                                                               |       |              |             |
| Total                                                                                           |       | 8,320        | 100.0%      |
| Age 0 - 4                                                                                       |       | 405          | 4.9%        |
| Age 5 - 9                                                                                       |       | 493          | 5.9%        |
| Age 10 - 14                                                                                     |       | 629          | 7.6%        |
| Age 15 - 19                                                                                     |       | 650          | 7.8%        |
| Age 20 - 24                                                                                     |       | 413          | 5.0%        |
| Age 25 - 29                                                                                     |       | 363          | 4.4%        |
| Age 30 - 34                                                                                     |       | 346          | 4.2%        |
| Age 35 - 39                                                                                     |       | 371          | 4.5%        |
| Age 40 - 44                                                                                     |       | 505          | 6.1%        |
| Age 45 - 49                                                                                     |       | 715          | 8.6%        |
| Age 50 - 54                                                                                     |       | 813          | 9.8%        |
| Age 55 - 59                                                                                     |       | 659          | 7.9%        |
| Age 60 - 64                                                                                     |       | 509          | 6.1%        |
| Age 65 - 69                                                                                     |       | 429          | 5.2%        |
| Age 70 - 74                                                                                     |       | 322          | 3.9%        |
| Age 75 - 79                                                                                     |       | 298          | 3.6%        |
| Age 80 - 84                                                                                     |       | 228          | 2.7%        |
| Age 85+                                                                                         |       | 174          | 2.1%        |
| Age 18+                                                                                         |       | 6,363        | 76.5%       |
| Age 65+                                                                                         |       | 1,451        | 17.4%       |
| Age 05+                                                                                         |       | 1,431        | 17.470      |
| Median Age by Sex and Race/Hispanic Origin                                                      |       | 44.0         |             |
| Total Population                                                                                |       | 44.9         |             |
| Male<br>Female                                                                                  |       | 43.0         |             |
|                                                                                                 |       | 46.0<br>46.4 |             |
| White Alone                                                                                     |       |              |             |
| Black Alone                                                                                     |       | 17.8         |             |
| American Indian Alone                                                                           |       | 23.1         |             |
| Asian Alone                                                                                     |       | 25.3         |             |
| Pacific Islander Alone                                                                          |       | 37.5         |             |
| Some Other Race Alone                                                                           |       | 23.9         |             |
| Two or More Races                                                                               |       | 13.5         |             |
| Hispanic Population<br>Data Note: Hispanic population can be of any race. Census 2010 medians a |       | 19.1         |             |