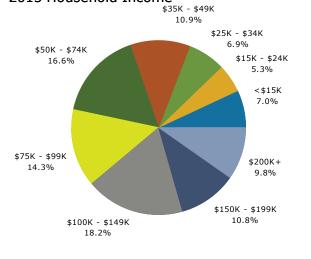

#### Households by Income

Current median household income is \$67,287 in the area, compared to \$53,217 for all U.S. households. Median household income is projected to be \$78,955 in five years, compared to \$60,683 for all U.S. households

Current average household income is \$87,232 in this area, compared to \$74,699 for all U.S. households. Average household income is projected to be \$98,542 in five years, compared to \$84,910 for all U.S. households

Current per capita income is \$35,227 in the area, compared to the U.S. per capita income of \$28,597. The per capita income is projected to be \$39,964 in five years, compared to \$32,501 for all U.S. households