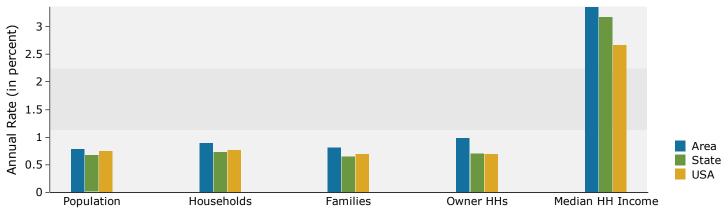

In the identified area, the current year population is 114,057. In 2010, the Census count in the area was 111,749. The rate of change since 2010 was 0.39% annually. The five-year projection for the population in the area is 118,466 representing a change of 0.76% annually from 2015 to 2020. Currently, the population is 48.5% male and 51.5% female.

The household count in this area has changed from 44,477 in 2010 to 45,883 in the current year, a change of 0.59% annually. The fiveyear projection of households is 47,877, a change of 0.85% annually from the current year total. Average household size is currently 2.45, compared to 2.48 in the year 2010. The number of families in the current year is 30,511 in the specified area.

Currently, 73.9% of the 47,657 housing units in the area are owner occupied; 22.3%, renter occupied; and 3.7% are vacant. Currently, in the U.S., 55.7% of the housing units in the area are owner occupied; 32.8% are renter occupied; and 11.6% are vacant. In 2010, there were 46,385 housing units in the area - 73.8% owner occupied, 22.1% renter occupied, and 4.1% vacant. The annual rate of change in housing units since 2010 is 1.21%. Median home value in the area is \$215,619, compared to a median home value of \$200,006 for the U.S. In five years, median value is projected to change by 3.33% annually to \$253,953.