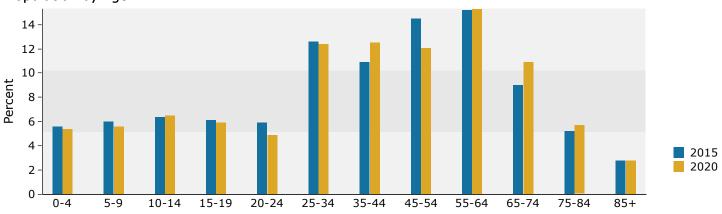

In the identified area, the current year population is 114,057. In 2010, the Census count in the area was 111,749. The rate of change since 2010 was 0.39% annually. The five-year projection for the population in the area is 118,466 representing a change of 0.76% annually from 2015 to 2020. Currently, the population is 48.5% male and 51.5% female.

Latitude: 45.05028 Longitude: -92.98098

|                                                                                                 |       |              | 2000-2010   |
|-------------------------------------------------------------------------------------------------|-------|--------------|-------------|
|                                                                                                 | 2000  | 2010         | Annual Rate |
| Population                                                                                      | 8,456 | 8,322        | -0.16%      |
| Households                                                                                      | 2,923 | 3,175        | 0.83%       |
| Housing Units                                                                                   | 2,975 | 3,278        | 0.98%       |
| Population by Race                                                                              |       | Number       | Percent     |
| Total                                                                                           |       | 8,323        | 100.0%      |
| Population Reporting One Race                                                                   |       | 8,181        | 98.3%       |
| White                                                                                           |       | 7,712        | 92.7%       |
| Black                                                                                           |       | 212          | 2.5%        |
| American Indian                                                                                 |       | 212          | 0.3%        |
| Asian                                                                                           |       | 183          | 2.2%        |
| Pacific Islander                                                                                |       | 185          | 0.0%        |
| Some Other Race                                                                                 |       | 44           | 0.5%        |
| Population Reporting Two or More Races                                                          |       | 142          | 1.7%        |
| ropulation Reporting Two of More Races                                                          |       | 142          | 1.7 %       |
| Total Hispanic Population                                                                       |       | 180          | 2.2%        |
| Population by Sex                                                                               |       |              |             |
| Male                                                                                            |       | 4,039        | 48.5%       |
| Female                                                                                          |       | 4,283        | 51.5%       |
| Population by Age                                                                               |       |              |             |
| Total                                                                                           |       | 8,320        | 100.0%      |
| Age 0 - 4                                                                                       |       | 405          | 4.9%        |
| Age 5 - 9                                                                                       |       | 493          | 5.9%        |
| Age 10 - 14                                                                                     |       | 629          | 7.6%        |
| Age 15 - 19                                                                                     |       | 650          | 7.8%        |
| Age 20 - 24                                                                                     |       | 413          | 5.0%        |
| Age 25 - 29                                                                                     |       | 363          | 4.4%        |
| Age 30 - 34                                                                                     |       | 346          | 4.2%        |
| Age 35 - 39                                                                                     |       | 371          | 4.5%        |
| Age 40 - 44                                                                                     |       | 505          | 6.1%        |
| Age 45 - 49                                                                                     |       | 715          | 8.6%        |
| Age 50 - 54                                                                                     |       | 813          | 9.8%        |
| Age 55 - 59                                                                                     |       | 659          | 7.9%        |
| Age 60 - 64                                                                                     |       | 509          | 6.1%        |
| Age 65 - 69                                                                                     |       | 429          | 5.2%        |
| Age 70 - 74                                                                                     |       | 322          | 3.9%        |
| Age 75 - 79                                                                                     |       | 298          | 3.6%        |
| Age 80 - 84                                                                                     |       | 228          | 2.7%        |
| Age 85+                                                                                         |       | 174          | 2.1%        |
| Age 18+                                                                                         |       | 6,363        | 76.5%       |
| Age 65+                                                                                         |       | 1,451        | 17.4%       |
| Age 05+                                                                                         |       | 1,431        | 17.470      |
| Median Age by Sex and Race/Hispanic Origin                                                      |       | 44.0         |             |
| Total Population                                                                                |       | 44.9         |             |
| Male<br>Female                                                                                  |       | 43.0         |             |
|                                                                                                 |       | 46.0<br>46.4 |             |
| White Alone                                                                                     |       |              |             |
| Black Alone                                                                                     |       | 17.8         |             |
| American Indian Alone                                                                           |       | 23.1         |             |
| Asian Alone                                                                                     |       | 25.3         |             |
| Pacific Islander Alone                                                                          |       | 37.5         |             |
| Some Other Race Alone                                                                           |       | 23.9         |             |
| Two or More Races                                                                               |       | 13.5         |             |
| Hispanic Population<br>Data Note: Hispanic population can be of any race. Census 2010 medians a |       | 19.1         |             |