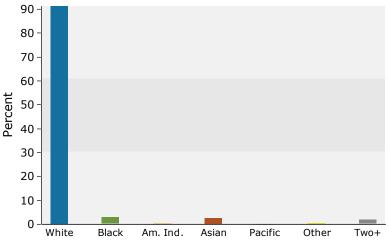

#### **Median Age**

Households

The median age in this area is 46.1, compared to U.S. median age of 37.9.

| Race and Ethnicity                       |       |       |       |
|------------------------------------------|-------|-------|-------|
| 2015 White Alone                         | 91.3% | 85.3% | 82.3% |
| 2015 Black Alone                         | 3.0%  | 4.9%  | 5.1%  |
| 2015 American Indian/Alaska Native Alone | 0.3%  | 0.5%  | 0.5%  |
| 2015 Asian Alone                         | 2.7%  | 5.4%  | 8.1%  |
| 2015 Pacific Islander Alone              | 0.0%  | 0.0%  | 0.1%  |
| 2015 Other Race                          | 0.6%  | 1.1%  | 1.3%  |
| 2015 Two or More Races                   | 2.0%  | 2.8%  | 2.8%  |
| 2015 Hispanic Origin (Any Race)          | 2.5%  | 3.8%  | 4.1%  |
|                                          |       |       |       |

Persons of Hispanic origin represent 4.1% of the population in the identified area compared to 17.6% of the U.S. population. Persons of Hispanic Origin may be of any race. The Diversity Index, which measures the probability that two people from the same area will be from different race/ethnic groups, is 36.8 in the identified area, compared to 63.0 for the U.S. as a whole.