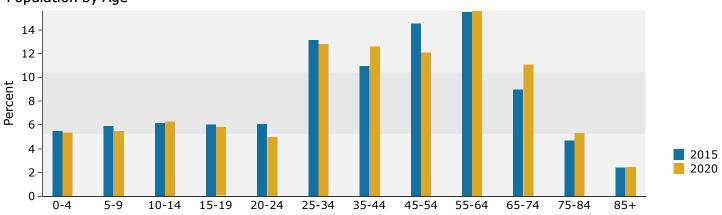

In the identified area, the current year population is 114,057. In 2010, the Census count in the area was 111,749. The rate of change since 2010 was 0.39% annually. The five-year projection for the population in the area is 118,466 representing a change of 0.76% annually from 2015 to 2020. Currently, the population is 48.5% male and 51.5% female.

Latitude: 45.05028 Longitude: -92.98098

|                                                                                                 |       |              | 2000-2010   |
|-------------------------------------------------------------------------------------------------|-------|--------------|-------------|
|                                                                                                 | 2000  | 2010         | Annual Rate |
| Population                                                                                      | 8,456 | 8,322        | -0.16%      |
| Households                                                                                      | 2,923 | 3,175        | 0.83%       |
| Housing Units                                                                                   | 2,975 | 3,278        | 0.98%       |
| Population by Race                                                                              |       | Number       | Percent     |
| Total                                                                                           |       | 8,323        | 100.0%      |
| Population Reporting One Race                                                                   |       | 8,181        | 98.3%       |
| White                                                                                           |       | 7,712        | 92.7%       |
| Black                                                                                           |       | 212          | 2.5%        |
| American Indian                                                                                 |       | 212          | 0.3%        |
| Asian                                                                                           |       | 183          | 2.2%        |
| Pacific Islander                                                                                |       | 185          | 0.0%        |
| Some Other Race                                                                                 |       | 44           | 0.5%        |
| Population Reporting Two or More Races                                                          |       | 142          | 1.7%        |
| ropulation Reporting Two of More Races                                                          |       | 142          | 1.7 %       |
| Total Hispanic Population                                                                       |       | 180          | 2.2%        |
| Population by Sex                                                                               |       |              |             |
| Male                                                                                            |       | 4,039        | 48.5%       |
| Female                                                                                          |       | 4,283        | 51.5%       |
| Population by Age                                                                               |       |              |             |
| Total                                                                                           |       | 8,320        | 100.0%      |
| Age 0 - 4                                                                                       |       | 405          | 4.9%        |
| Age 5 - 9                                                                                       |       | 493          | 5.9%        |
| Age 10 - 14                                                                                     |       | 629          | 7.6%        |
| Age 15 - 19                                                                                     |       | 650          | 7.8%        |
| Age 20 - 24                                                                                     |       | 413          | 5.0%        |
| Age 25 - 29                                                                                     |       | 363          | 4.4%        |
| Age 30 - 34                                                                                     |       | 346          | 4.2%        |
| Age 35 - 39                                                                                     |       | 371          | 4.5%        |
| Age 40 - 44                                                                                     |       | 505          | 6.1%        |
| Age 45 - 49                                                                                     |       | 715          | 8.6%        |
| Age 50 - 54                                                                                     |       | 813          | 9.8%        |
| Age 55 - 59                                                                                     |       | 659          | 7.9%        |
| Age 60 - 64                                                                                     |       | 509          | 6.1%        |
| Age 65 - 69                                                                                     |       | 429          | 5.2%        |
| Age 70 - 74                                                                                     |       | 322          | 3.9%        |
| Age 75 - 79                                                                                     |       | 298          | 3.6%        |
| Age 80 - 84                                                                                     |       | 228          | 2.7%        |
| Age 85+                                                                                         |       | 174          | 2.1%        |
| Age 18+                                                                                         |       | 6,363        | 76.5%       |
| Age 65+                                                                                         |       | 1,451        | 17.4%       |
| Age 05+                                                                                         |       | 1,431        | 17.470      |
| Median Age by Sex and Race/Hispanic Origin                                                      |       | 44.0         |             |
| Total Population                                                                                |       | 44.9         |             |
| Male<br>Female                                                                                  |       | 43.0         |             |
|                                                                                                 |       | 46.0<br>46.4 |             |
| White Alone                                                                                     |       |              |             |
| Black Alone                                                                                     |       | 17.8         |             |
| American Indian Alone                                                                           |       | 23.1         |             |
| Asian Alone                                                                                     |       | 25.3         |             |
| Pacific Islander Alone                                                                          |       | 37.5         |             |
| Some Other Race Alone                                                                           |       | 23.9         |             |
| Two or More Races                                                                               |       | 13.5         |             |
| Hispanic Population<br>Data Note: Hispanic population can be of any race. Census 2010 medians a |       | 19.1         |             |