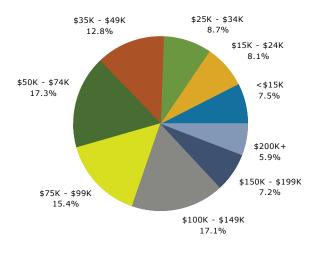

#### Households by Income

Current median household income is \$67,287 in the area, compared to \$53,217 for all U.S. households. Median household income is projected to be \$78,955 in five years, compared to \$60,683 for all U.S. households

Current average household income is \$87,232 in this area, compared to \$74,699 for all U.S. households. Average household income is projected to be \$98,542 in five years, compared to \$84,910 for all U.S. households

Current per capita income is \$35,227 in the area, compared to the U.S. per capita income of \$28,597. The per capita income is projected to be \$39,964 in five years, compared to \$32,501 for all U.S. households