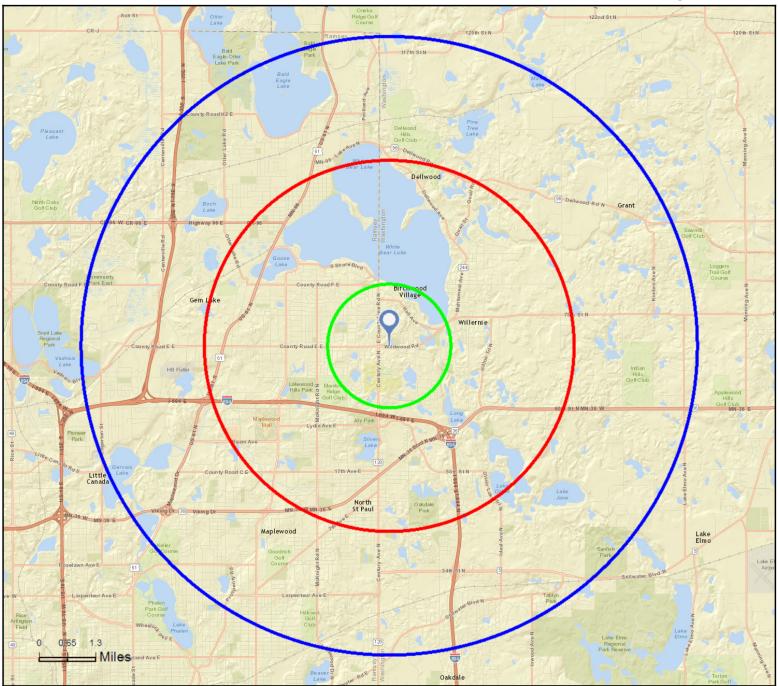

# Site Map

725 Wildwood Rd, Mahtomedi, Minnesota, 55115 Rings: 1, 3, 5 mile radii Prepared by Candis Nord-Sheptak

Latitude: 45.05028 Longitude: -92.98098