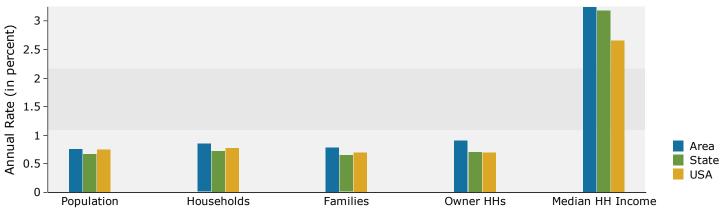

In the identified area, the current year population is 114,057. In 2010, the Census count in the area was 111,749. The rate of change since 2010 was 0.39% annually. The five-year projection for the population in the area is 118,466 representing a change of 0.76% annually from 2015 to 2020. Currently, the population is 48.5% male and 51.5% female.

The household count in this area has changed from 44,477 in 2010 to 45,883 in the current year, a change of 0.59% annually. The fiveyear projection of households is 47,877, a change of 0.85% annually from the current year total. Average household size is currently 2.45, compared to 2.48 in the year 2010. The number of families in the current year is 30,511 in the specified area.

#### Households by Income

Current median household income is \$67,287 in the area, compared to \$53,217 for all U.S. households. Median household income is projected to be \$78,955 in five years, compared to \$60,683 for all U.S. households