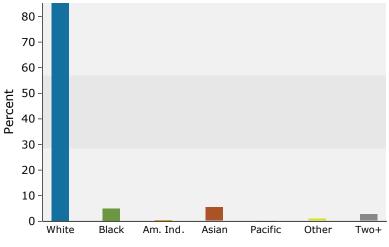

#### **Median Age**

Households

The median age in this area is 46.1, compared to U.S. median age of 37.9.

| Race and Ethnicity                       |       |       |       |
|------------------------------------------|-------|-------|-------|
| 2015 White Alone                         | 91.3% | 85.3% | 82.3% |
| 2015 Black Alone                         | 3.0%  | 4.9%  | 5.1%  |
| 2015 American Indian/Alaska Native Alone | 0.3%  | 0.5%  | 0.5%  |
| 2015 Asian Alone                         | 2.7%  | 5.4%  | 8.1%  |
| 2015 Pacific Islander Alone              | 0.0%  | 0.0%  | 0.1%  |
| 2015 Other Race                          | 0.6%  | 1.1%  | 1.3%  |
| 2015 Two or More Races                   | 2.0%  | 2.8%  | 2.8%  |
| 2015 Hispanic Origin (Any Race)          | 2.5%  | 3.8%  | 4.1%  |
|                                          |       |       |       |

Persons of Hispanic origin represent 4.1% of the population in the identified area compared to 17.6% of the U.S. population. Persons of Hispanic Origin may be of any race. The Diversity Index, which measures the probability that two people from the same area will be from different race/ethnic groups, is 36.8 in the identified area, compared to 63.0 for the U.S. as a whole.