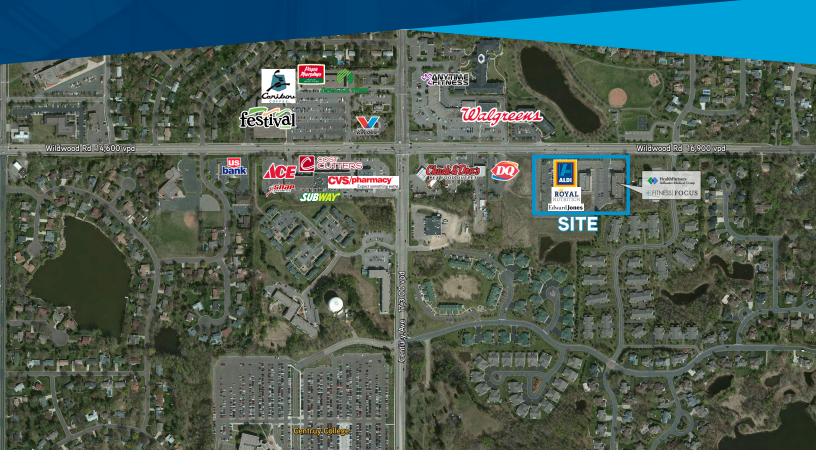

#### SITE INFORMATION

700-750 Wildwood Rd | Mahtomedi. MN Location Description Grocery Anchored Retail/Medical Property

19,251 SF Total GLA Zoning Commercial Year Opened 2006

#### TRAFFIC COUNTS

Wildwood Road 16,900 cars per day Century Ave 17,300 cars per day

\*Source: Minnesota Department of Transportation 2015 Study Averages are per day total cars

#### **ANCHOR TENANTS**

> Stillwater Medical > Aldi > Fitness Focus

#### **MAJOR TENANTS**

- > Walgreens > CVS Pharmacy > Festival Foods
- > Dollar Tree > Anytime Fitness > Chuck & Don's Pet Food
- > Caribou Coffee > Cellars Wine & Spirit

#### **COMMENTS**

Aldi grocery anchored retail medical center located in Mahtomedi, north of Century College at the heavily traveled intersection of Century Avenue and Wildwood Road. The center offers excellent signage and visibility off of Wildwood Road with two large pylon signs. There is a very strong retail synergy with multiple surrounding area tenants that drive frequent traffic to the retail corridor.