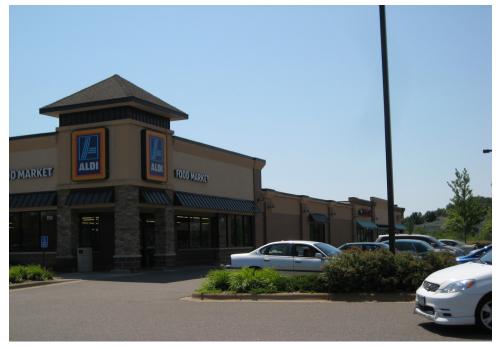

#### **ANCHOR TENANTS**

> Stillwater Medical > Aldi > Fitness Focus

#### **COMMENTS**

Aldi grocery anchored retail medical center located in Mahtomedi, north of Century College at the heavily traveled intersection of Century Avenue and Wildwood Road. The center offers excellent signage and visibility off of Wildwood Road with two large pylon signs. There is a very strong retail synergy with multiple surrounding area tenants that drive frequent traffic to the retail corridor.