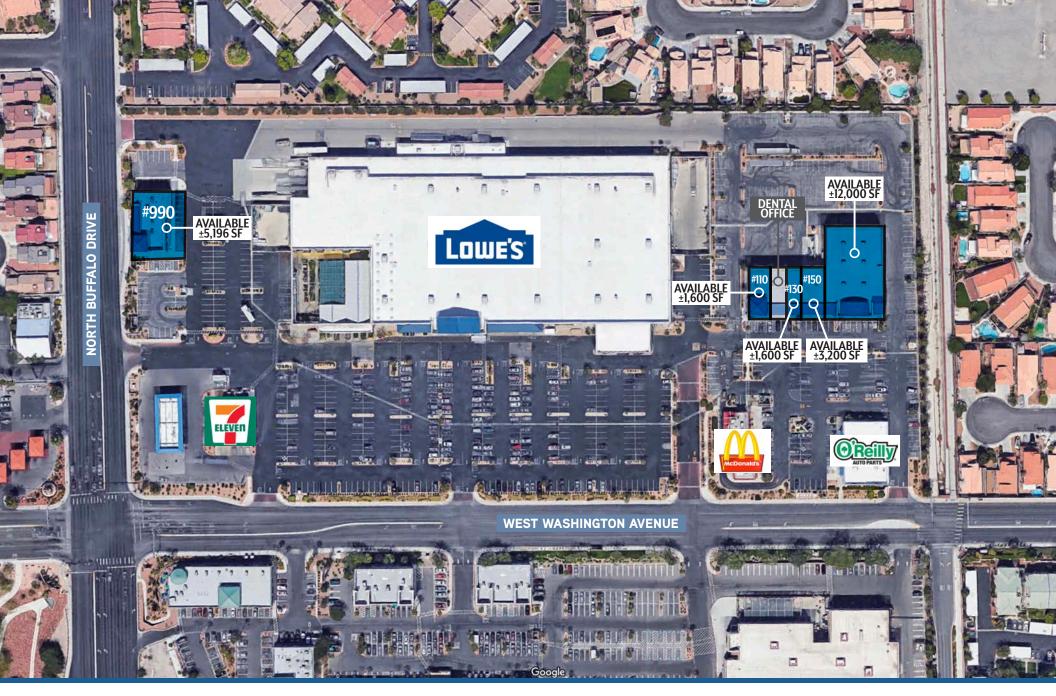

## SPACE AVAILABLE FROM ±1,600 SF - ±5,196 SF

## PROPERTY DETAILS

- Lowes Anchored
- Diverse and vibrant tenant mix
- Prime retail location in a high traffic densely populated trade area
- Signalized Intersection
- Pylon Signage Available
- Co Tenants include Lowes, McDonalds, O'Reilly Auto Parts and TLC Dental.