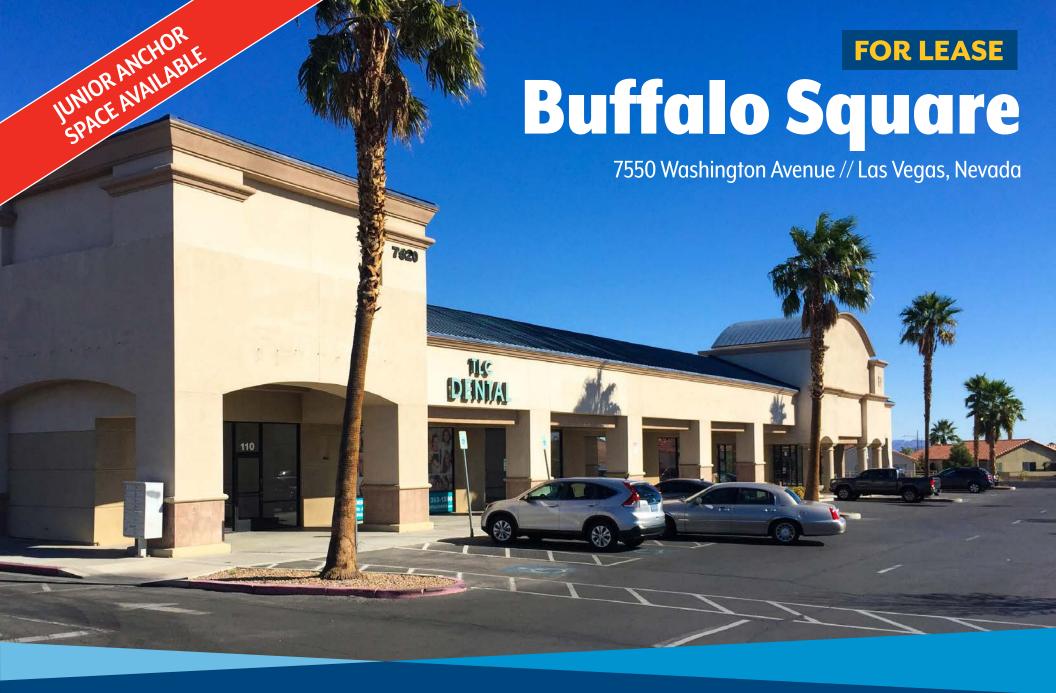

## SPACE AVAILABLE FROM ±1,600 SF - ±5,196 SF

## PROPERTY DETAILS

- Lowes Anchored
- Diverse and vibrant tenant mix
- Prime retail location in a high traffic densely populated trade area
- Signalized Intersection
- Pylon Signage Available
- Co Tenants include Lowes, McDonalds, O'Reilly Auto Parts and TLC Dental.