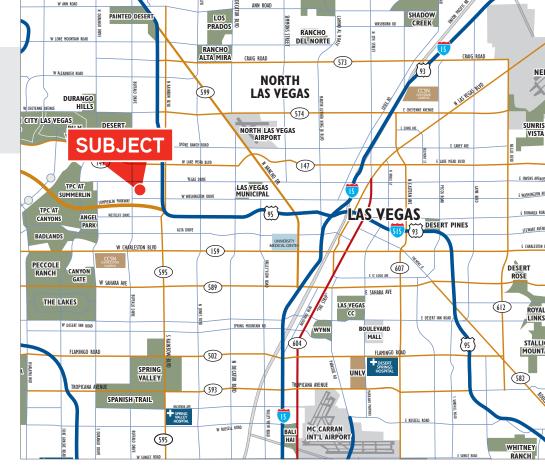

## PROPERTY DETAILS

- Lowes Anchored
- Diverse and vibrant tenant mix
- Prime retail location in a high traffic densely populated trade area
- Signalized Intersection
- Pylon Signage Available
- Co Tenants include Lowes, McDonalds, O'Reilly Auto Parts and TLC Dental.