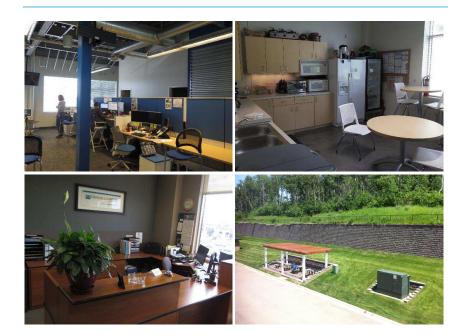

|
| Offering Price:         | \$175 per square foot                             |
| Net Rental Rates:       | \$19.75 per square foot                           |
| 2018 Tax & Ops (est.):  | \$8.71 PSF total (\$3.52 psf tax; \$5.19 psf ops) |
| 2018 Real Estate Taxes: | \$68,956.00                                       |
| Parcel Size:            | 0.423 acres; 18,424 square feet                   |
| Zoning:                 | GW, Gateway District                              |

Excellent owner/user opportunity to purchase a 20,000 square foot twostory office condominium in highly sought-after Woodbury.

### AMENITIES

- > Two-story office condominium
- > High-quality finishes throughout
- > Ample surface parking
- > Strong Woodbury trade area
- > Signage

#### PHOTOS





#### CONTACT US

CHAD ANVARY 952 897 7719 chad.anvary@colliers.com

RYAN GEIGER 952 374 5821 ryan.geiger@colliers.com

This document/email has been prepared by Colliers International for advertising and general information only. Colliers International makes no guarantees, representations or warranties of any kind, expressed or implied, regarding the information including, but not limited to, warranties of content, accuracy and reliability. Any interested party should undertake their own inquiries as to the accuracy of the information. Colliers International excludes unequivocally all inferred or implied terms, conditions and warranties arising out of this document and excludes all liability for loss and damages arising there from. This publication is the copyrighted property of Collier